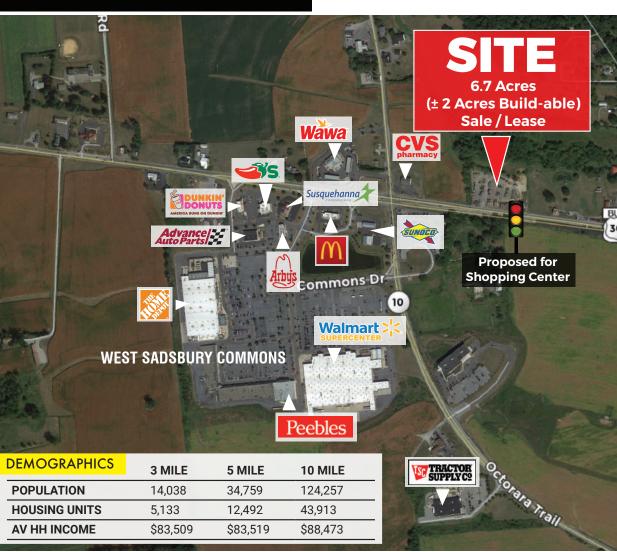

## **DEVELOPMENT OPPORTUNITY** 485 LINCOLN HWY, PARKESBURG, PA 19365 6.7 ACRES: ± 2 ACRES BUILD-ABLE

#### **PROPERTY FEATURES**

- ✓ Busy Rt. 30 Highway Frontage for Sale/Lease
- ✓ 6.7 Acres (± 2 Acres build-able)
- ✓ Zoned C2
- ✓ ± 420 feet of frontage
- ✓ Future shopping mall planned on the opposite side of Rt. 30 which calls for Traffic Light
- ✓ Full Access
- ✓ Over 30,000 Vehicles per day
- ✓ Currently used as Shed Retail