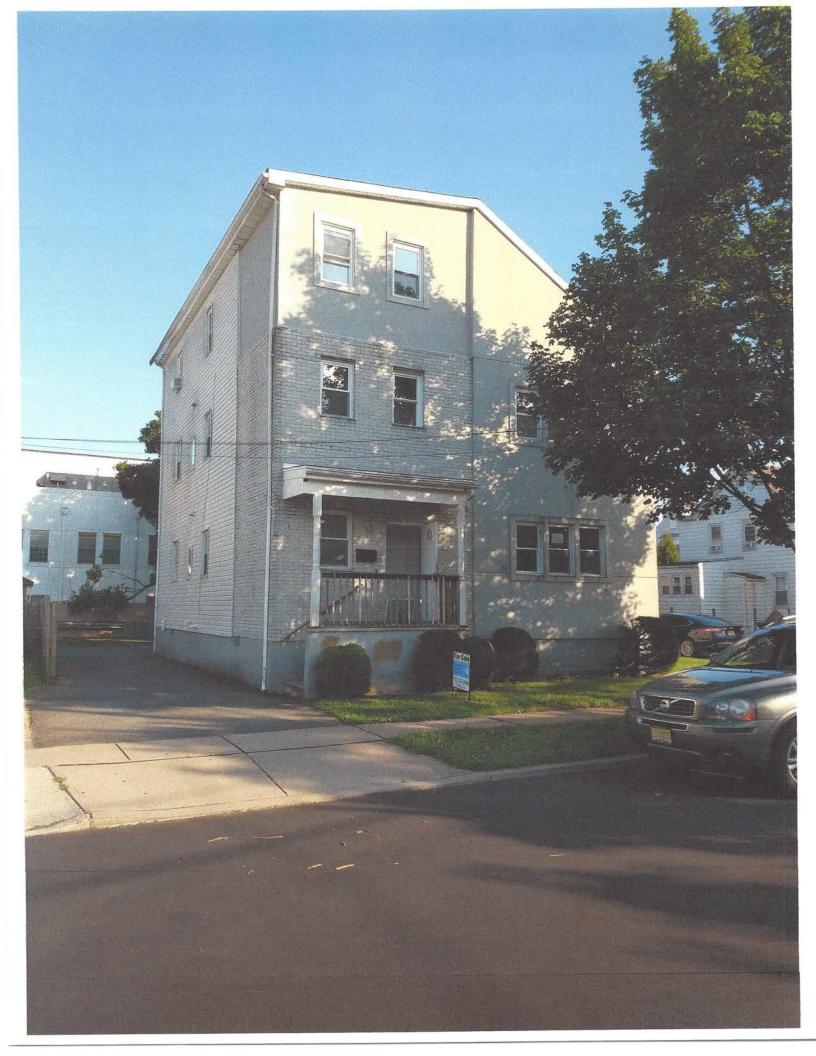

### **Multi-Family**

Block: 87

Lot: 21.01, 22

Land Size: 0.1148 Acre (50 x 100)

Building Size: 3,334 Sq. Ft.

**Tax Information** 

Land Assessment:\$ 300,000.Improvement Assessment:\$ 831,400.Total Assessment:\$ 1,131,400.

 Taxes:
 \$ 27,414.

 Tax Year:
 2019

 Tax Rate:
 2.374/\$100

 Equalization Ratio:
 97.39%

**Zoning:** IN-1 ~ Institutional District – College Avenue Campus District

Remarks: 3,334 Sq. Ft. Two-Family Residence with Three Bedroom and Five Bedroom

Apartments Located on Rutgers University Campus. Leased Annual Income

\$122,000. Easy Access to Highway 18, Interstate 95 and 287.

**Price:** \$ 1,295,000. ~ Sale

Please call **Ray S. Smith/Broker** of **Stafford Smith Realty** at **(732) 747-1000** for further details.