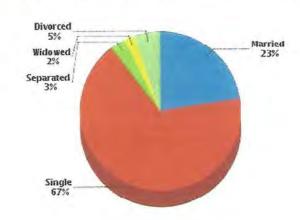

| 1,800      |
| Light Industrial | General Industrial | Industrial/Entertainment | Institutional | Institutional | Single—att. | Single—detach. | Townhouses |
| 7                | 1-2                | 1-2-E                    | N-Z           | IN-2          | WC          | WC             | WC         |

### 22 Richardson St, New Brunswick, NJ 08901-1006, Middlesex County

### **Demographics**

....

Based on ZIP Code: 08901

| Po | pu  | lat | tio | n |
|----|-----|-----|-----|---|
| SL | ımı | ma  | ary | , |

Estimated Population: 58,391
Population Growth (since 2010): 5.7%
Population Density (ppl / mile): 9,226
Median Age: 26.02

Number of Households:

Household

15,094 3

Household Size (ppl): Households w/ Children:

5,265

### Age



### Gender

### Marital Status

Stability





### Housing Summary

26 000

Median Home Sale Price: Median Year Built: \$226,000 1953 Data not available





### Quality of Life Workers by Industry

611 Construction: Manufacturing: 1,996 Transportation and Communications: 630 Wholesale Trade: 267 Retail Trade: 2,050 Finance, Insurance and Real Estate: 658 2,217 Services: Public Administration: 2,072 Unclassified: 142

### Workforce



### Household Income



Average Household Income:

\$59,655

Average Per Capita Income:

\$16,394

# Home 2% Public 15% Drive 65%

### Weather

| January High Temp (avg °F):    | 38.2  |
|--------------------------------|-------|
| January Low Temp (avg °F):     | 21.1  |
| July High Temp (avg °F):       | 85.4  |
| July Low Temp (avg °F):        | 64.2  |
| Annual Precipitation (inches): | 48.78 |

# E