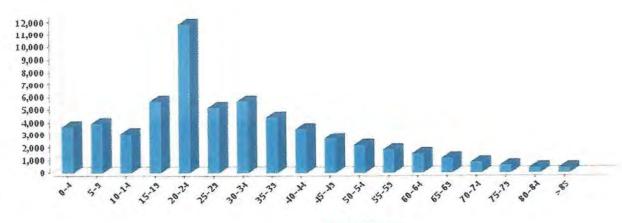

| 10,000        | 10,000      | 2,000          | 1,800      |
| Light Industrial | General Industrial | Industrial/Entertainment | Institutional | Institutional | Single—att. | Single—detach. | Townhouses |
| 7                | 1-2                | 1-2-E                    | N-Z           | IN-2          | WC          | WC             | WC         |

### 22 Richardson St, New Brunswick, NJ 08901-1006, Middlesex County

### **Demographics**

....

Based on ZIP Code: 08901

| Po | pu  | lat | tio | n |
|----|-----|-----|-----|---|
| SL | ımı | ma  | ary | , |

Estimated Population: 58,391
Population Growth (since 2010): 5.7%
Population Density (ppl / mile): 9,226
Median Age: 26.02

Number of Households:

Household

15,094 3

Household Size (ppl): Households w/ Children:

5,265

### Age



### Gender

### Marital Status

Stability





### Housing Summary

26 000

Median Home Sale Price: Median Year Built: \$226,000 1953 Data not available





### Quality of Life Workers by Industry

611 Construction: Manufacturing: 1,996 Transportation and Communications: 630 Wholesale Trade: 267 Retail Trade: 2,050 Finance, Insurance and Real Estate: 658 2,217 Services: Public Administration: 2,072 Unclassified: 142

### Workforce



### Household Income



Average Household Income:

\$59,655

Average Per Capita Income:

\$16,394

# Home 2% Public 15% Drive 65%

### Weather

| January High Temp (avg °F):    | 38.2  |
|--------------------------------|-------|
| January Low Temp (avg °F):     | 21.1  |
| July High Temp (avg °F):       | 85.4  |
| July Low Temp (avg °F):        | 64.2  |