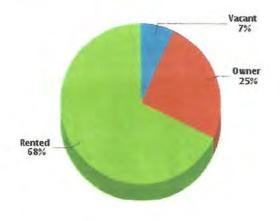

### Housing Summary

26 000

Median Home Sale Price: Median Year Built: \$226,000 1953 Data not available