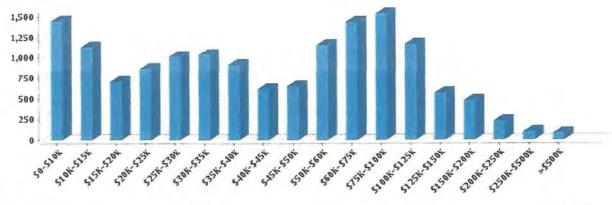

### Quality of Life Workers by Industry

611 Construction: Manufacturing: 1,996 Transportation and Communications: 630 Wholesale Trade: 267 Retail Trade: 2,050 Finance, Insurance and Real Estate: 658 2,217 Services: Public Administration: 2,072 Unclassified: 142