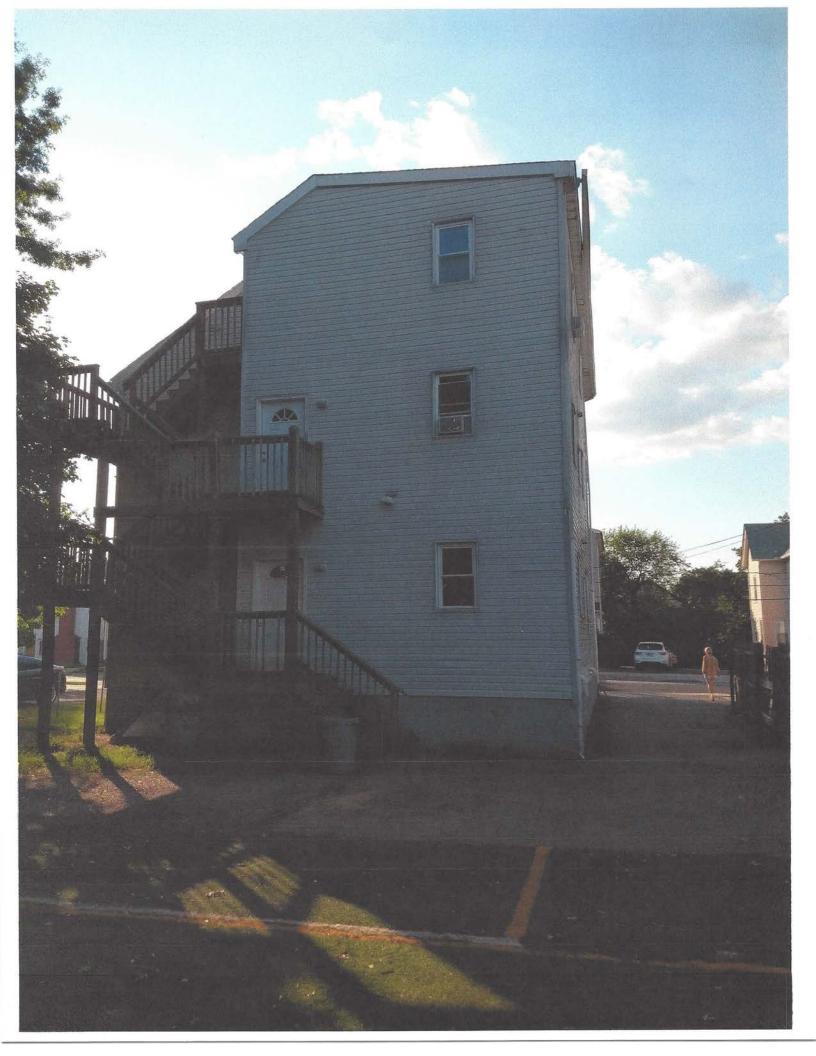

### **Multi-Family**

Block: 87

Lot: 21.01, 22

Land Size: 0.1148 Acre (50 x 100)

Building Size: 3,334 Sq. Ft.

**Tax Information** 

Land Assessment:\$ 300,000.Improvement Assessment:\$ 831,400.Total Assessment:\$ 1,131,400.

Apartments Located on Rutgers University Campus. Leased Annual Income

\$122,000. Easy Access to Highway 18, Interstate 95 and 287.

**Price:** \$ 1,295,000. ~ Sale

Please call **Ray S. Smith/Broker** of **Stafford Smith Realty** at **(732) 747-1000** for further details.