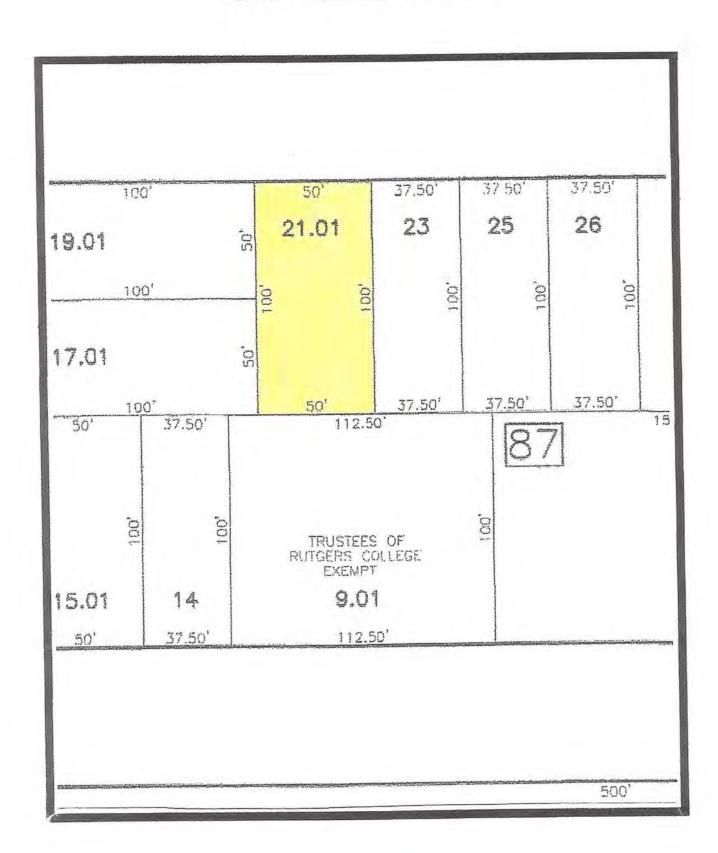

### **Multi-Family**

Block: 87

Lot: 21.01, 22

Land Size: 0.1148 Acre (50 x 100)

Building Size: 3,334 Sq. Ft.

**Tax Information** 

Land Assessment:\$ 300,000.Improvement Assessment:\$ 831,400.Total Assessment:\$ 1,131,400.

# **Tax Map Location**