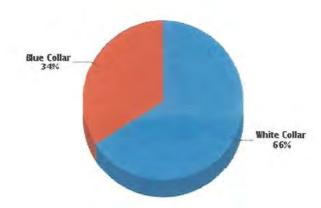

aphics**

....

Based on ZIP Code: 08901

| Po | pu  | lat | tio | n |
|----|-----|-----|-----|---|
| SL | ımı | ma  | ary | , |

Estimated Population: 58,391
Population Growth (since 2010): 5.7%
Population Density (ppl / mile): 9,226
Median Age: 26.02

Number of Households:

Household

15,094 3

Household Size (ppl): Households w/ Children:

5,265

### Age



### Gender

### Marital Status

Stability





### Housing Summary

26 000

Median Home Sale Price: Median Year Built: \$226,000 1953 Data not available





### Quality of Life Workers by Industry

611 Construction: Manufacturing: 1,996 Transportation and Communications: 630 Wholesale Trade: 267 Retail Trade: 2,050 Finance, Insurance and Real Estate: 658 2,217 Services: Public Administration: 2,072 Unclassified: 142

### Workforce



### Household Income



Average Household Income:

\$59,655

Average Per Capita Income:

\$16,394

# Home 2% Public 15% Drive 65%

### Weather

| January High Temp (avg °F):    | 38.2  |
|--------------------------------|-------|
| January Low Temp (avg °F):     | 21.1  |
| July High Temp (avg °F):       | 85.4  |
| July Low Temp (avg °F):        | 64.2  |
| Annual Precipitation (inches): | 48.78 |

# Education Educational Climate Index (1)



### Highest Level Attained

| Less than 9th grade:  | 8,541 |
|-----------------------|-------|
| Some High School:     | 3,332 |
| High School Graduate: | 8,097 |
| Some College:         | 3,410 |
| Associate Degree:     | 937   |
| Bachelor's Degree:    | 3,560 |
| Graduate Degree:      | 2,368 |

1) It is measured to a common states help identit