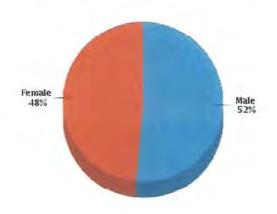

| 1,800      |
| Light Industrial | General Industrial | Industrial/Entertainment | Institutional | Institutional | Single—att. | Single—detach. | Townhouses |
| 7                | 1-2                | 1-2-E                    | N-Z           | IN-2          | WC          | WC             | WC         |

### 22 Richardson St, New Brunswick, NJ 08901-1006, Middlesex County

### **Demographics**

....

Based on ZIP Code: 08901

| Po | pu  | lat | tio | n |
|----|-----|-----|-----|---|
| SL | ımı | ma  | ary | , |

Estimated Population: 58,391
Population Growth (since 2010): 5.7%
Population Density (ppl / mile): 9,226
Median Age: 26.02

Number of Households:

Household

15,094 3

Household Size (ppl): Households w/ Children:

5,265

### Age



### Gender

### Marital Status

Stability





### Housing Summary

26 000

Median Home Sale Price: Median Year Built: \$226,000 1953 Data not available





### Quality of Life Workers by Industry

611 Construction: Manufacturing: 1,996 Transportation and Communications: 630 Wholesale Trade: 267 Retail Trade: 2,050 Finance, Insurance and Real Estate: 658 2,217 Services: Public Administration: 2,072 Unclassified: 142

### Workforce



### Household Income



Average Household Income:

\$59,655

Average Per Capita Income:

\$16,394

# Home 2% Public 15% Drive 65%

### Weather

| January High Temp (avg °F):    | 38.2  |
|--------------------------------|-------|
| January Low Temp (avg °F):     | 21.1  |
| July High Temp (avg °F):       | 85.4  |
| July Low Temp (avg °F):        | 64.2  |
| Annual Precipitation (inches): | 48.78 |

#