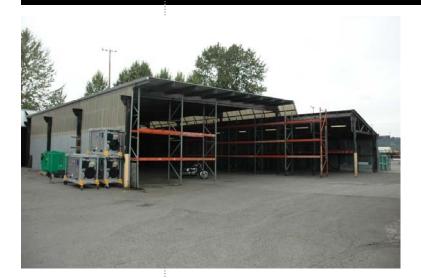

## AVAILABLE FOR LEASE 2301 LINCOLN AVENUE :: TACOMA, WA 98421

|               | Size      | Office   |
|---------------|-----------|----------|
| Main Building | 14,500 SF | 3,000 SF |
| Storage Shed  | 8,000 SF  | 0 SF     |

## **PROPERTY FEATURES**

- Rate: \$7,000, NNN per month
- Great Port of Tacoma location
- Immediate access to new WUT expansion of Grand Alliance
- Heavy Industrial Zoning (PMI)
- 2 Oversized Grade-level doors
- 3-Phase power