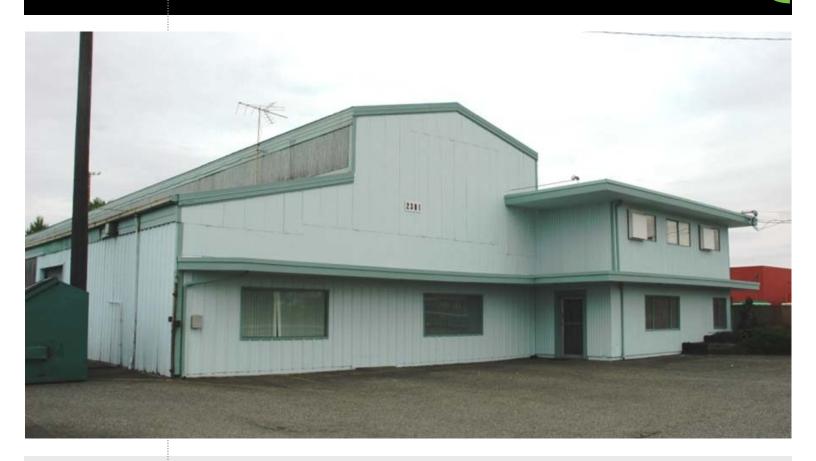

## AVAILABLE FOR LEASE 2301 LINCOLN AVENUE :: TACOMA, WA 98421

|               | Size      | Office   |
|---------------|-----------|----------|
| Main Building | 14,500 SF | 3,000 SF |
| Storage Shed  | 8,000 SF  | 0 SF     |

## **PROPERTY FEATURES**

- Rate: \$7,000, NNN per month
- Great Port of Tacoma location
- Immediate access to new WUT expansion of Grand Alliance
- Heavy Industrial Zoning (PMI)
- 2 Oversized Grade-level doors
- 3-Phase power