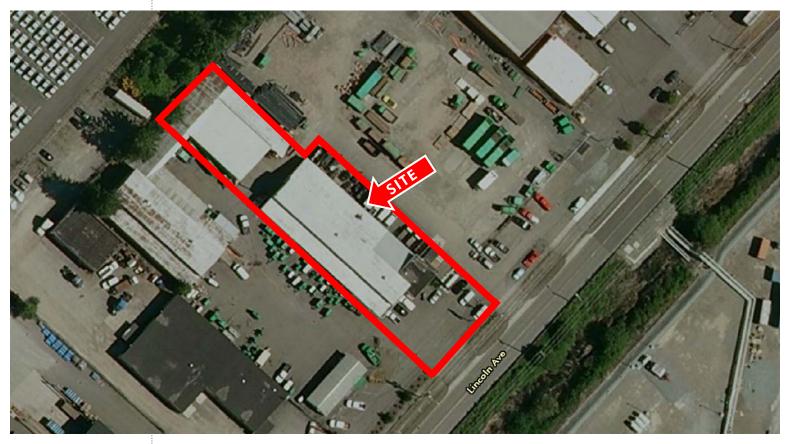

## AVAILABLE FOR LEASE 2301 LINCOLN AVENUE :: TACOMA, WA 98421

|               | Size      | Office   |
|---------------|-----------|----------|
| Main Building | 14,500 SF | 3,000 SF |
| Storage Shed  | 8,000 SF  | 0 SF     |

## **PROPERTY FEATURES**

- Rate: \$7,000, NNN per month
- Great Port of Tacoma location
- Immediate access to new WUT expansion of Grand Alliance
- Heavy Industrial Zoning (PMI)
- 2 Oversized Grade-level doors
- 3-Phase power