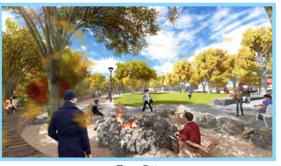

The Western Entrance to Festival Park is right across the street from Riverwalk.

Festival Park is undergoing a \$6,000,000 Remodel in 2017.

Central Pavillion Farm Table

Children's Play Area

Water Plaza & Canopy Perch

Fire Pit

Downtown Castle Rock Demographics

| Population             | 1 Mile   | 3 Miles   | 5 Miles   |
|------------------------|----------|-----------|-----------|
| 2022 Projection        | 6,649    | 40,350    | 68,191    |
| 2017 Estimate          | 5,998    | 36,061    | 61,051    |
| Median Age             | 38.5     | 37.4      | 37.1      |
| Households             | 1 Mile   | 3 Miles   | 5 Miles   |
| 2022 Projection        | 2,732    | 14,665    | 23,949    |
| 2017 Estimate          | 2,463    | 13,117    | 21,447    |
| Average Household Size | 2.4      | 2.7       | 2.8       |
| Household Income       | 1 Mile   | 3 Miles   | 5 Miles   |
| 2017 Average Income    | \$86,671 | \$111,955 | \$120,645 |
| 2017 Median Income     | \$64,451 | \$93,311  | \$99,748  |