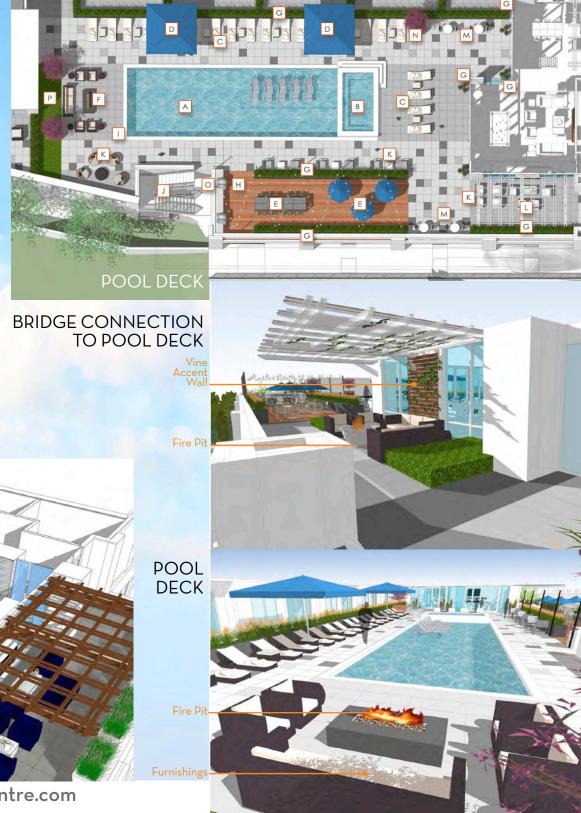

LEASE RATE: \$30-\$32/SF NNN

Office tenants will have access to swimming pool and fitness amenities located onsite

#### First True Class AA office in Castle Rock

- Office Tenants Have Full Access to ALL Amenities
- >> Pool
- >> Fitness Center
- Covered Parking
- Restaurants/Retail In Building

CASTLE ROCK

Quick Facts

OF A SINGLE FAMILY HOME