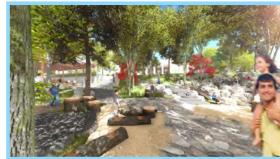

The Western Entrance to Festival Park is right across the street from Riverwalk.

Festival Park is undergoing a \$6,000,000 Remodel in 2017.

Central Pavillion Farm Table

Children's Play Area

Water Plaza & Canopy Perch