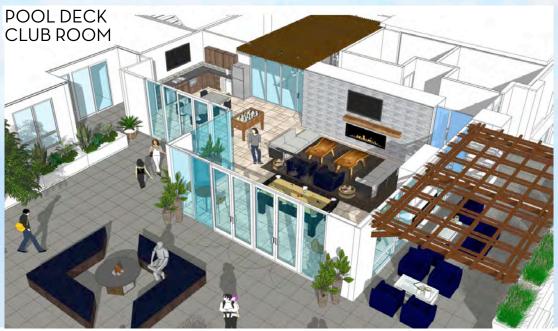

LEASE RATE: \$30-\$32/SF NNN

Office tenants will have access to swimming pool and fitness amenities located onsite

#### First True Class AA office in Castle Rock

- Office Tenants Have Full Access to ALL Amenities
- >> Pool
- >> Fitness Center
- Covered Parking
- Restaurants/Retail In Building

CASTLE ROCK

Quick Facts

OF A SINGLE FAMILY HOME