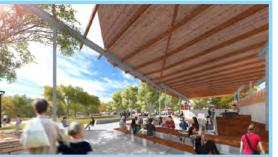

The Western Entrance to Festival Park is right across the street from Riverwalk.

Festival Park is undergoing a \$6,000,000 Remodel in 2017.

Central Pavillion Farm Table

Children's Play Area

Water Plaza & Canopy Perch