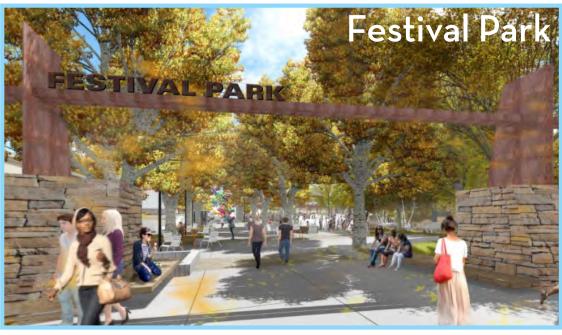

The Western Entrance to Festival Park is right across the street from Riverwalk.

Festival Park is undergoing a \$6,000,000 Remodel in 2017.

Central Pavillion Farm Table

Children's Play Area

Water Plaza & Canopy Perch