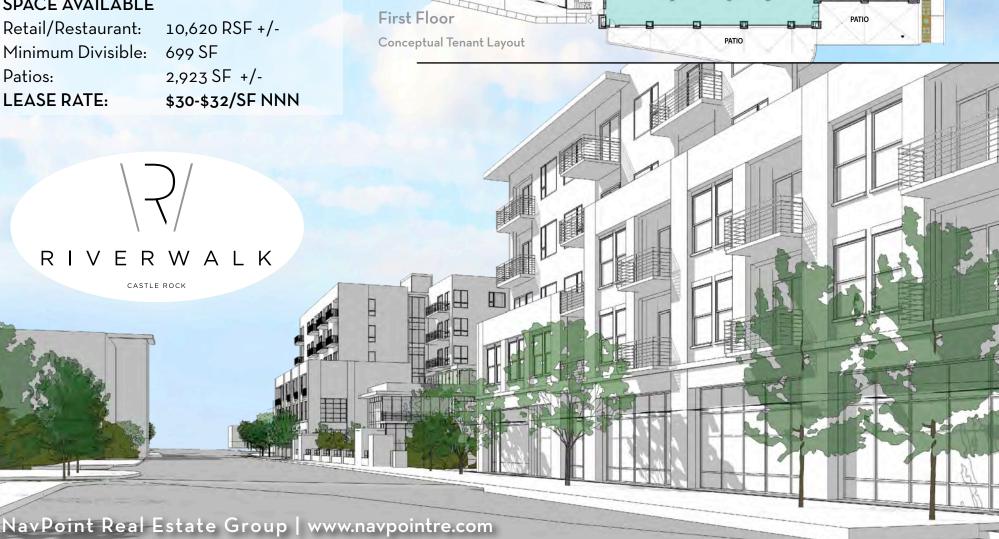

#### SPACE AVAILABLE

Retail/Restaurant: 10,620 RSF +/-

Minimum Divisible: 699 SF

Patios: 2,923 SF +/-

LEASE RATE: \$30-\$32/SF NNN

CASTLE ROCK

2,620 SF Divisible

Approx 3,000 SF