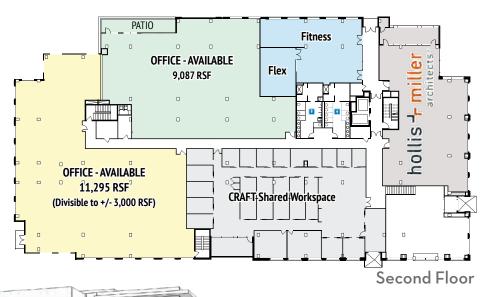

#### RIVERWALK SOUTH

113 Wilcox Street | Castle Rock | Colorado

6 Story Class A Building plus underground parking

Building Size: 196,140 SF +/-

Residential Units: 114
Parking Spaces: 153

(114 spaces dedicated to Residents)

(39 spaces available for Retail, Office and Residents)

SPACE AVAILABLE

Office: 23,005 RSF

LEASE RATE: \$21-\$22/SF NNN

SALE PRICE: \$265/SF

(Condo core & shell delivery)

Retail/Restaurant: 4,059 SF +/Patios: 1,130 SF

LEASE RATE: \$30-\$32/SF NNN

Office tenants will have access to swimming pool and fitness amenities located onsite