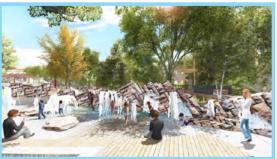

The Western Entrance to Festival Park is right across the street from Riverwalk.

Festival Park is undergoing a \$6,000,000 Remodel in 2017.

Central Pavillion Farm Table

Children's Play Area

Water Plaza & Canopy Perch

Fire Pit

Downtown Castle Rock Demographics

| Population             | 1 Mile   | 3 Miles   | 5 Miles   |
|------------------------|----------|-----------|-----------|
| 2022 Projection        | 6,649    | 40,350    | 68,191    |
| 2017 Estimate          | 5,998    | 36,061    | 61,051    |
| Median Age             | 38.5     | 37.4      | 37.1      |
| Households             | 1 Mile   | 3 Miles   | 5 Miles   |
| 2022 Projection        | 2,732    | 14,665    | 23,949    |
| 2017 Estimate          | 2,463    | 13,117    | 21,447    |
| Average Household Size | 2.4      | 2.7       | 2.8       |
| Household Income       | 1 Mile   | 3 Miles   | 5 Miles   |
| 2017 Average Income    | \$86,671 | \$111,955 | \$120,645 |
| 2017 Median Income     | \$64,451 | \$93,311  | \$99,748  |