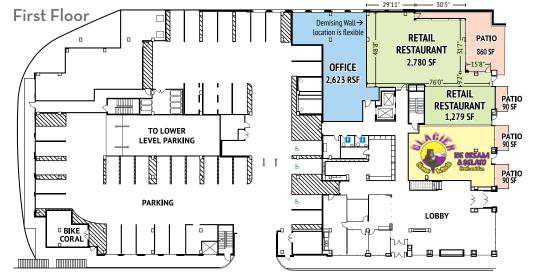

#### SPACE AVAILABLE

Retail/Restaurant: 10,620 RSF +/-

Minimum Divisible: 699 SF

Patios: 2,923 SF +/-

LEASE RATE: \$30-\$32/SF NNN

CASTLE ROCK

2,620 SF Divisible

Approx 3,000 SF

(39 spaces available for Retail, Office and Residents)

SPACE AVAILABLE

Office: 23,005 RSF

LEASE RATE: \$21-\$22/SF NNN

SALE PRICE: \$265/SF

(Condo core & shell delivery)

Retail/Restaurant: 4,059 SF +/Patios: 1,130 SF