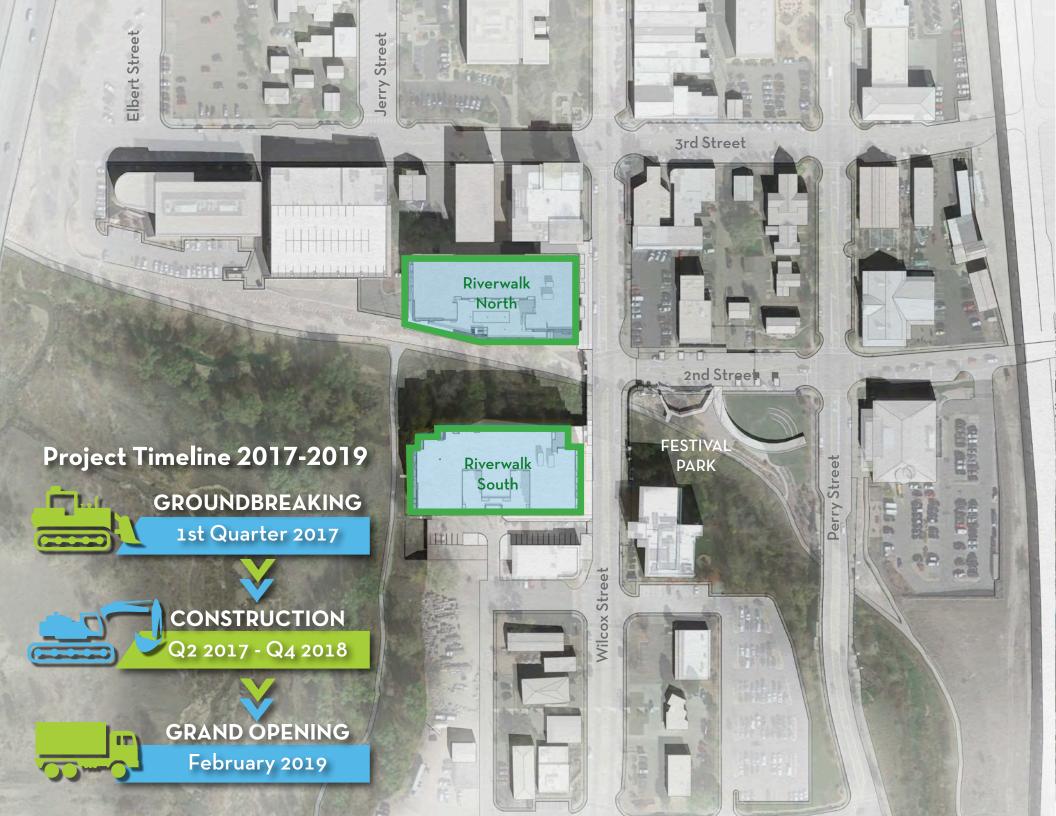

#### RIVERWALK NORTH

215 Wilcox Street | Castle Rock | Colorado 5 Story Class A Building plus underground parking

**Building Size:** 168,120 SF +/-

Residential Units: 114

Parking Spaces: 157 Total

(43 spaces dedicated to Retail/Restaurant)

#### RIVERWALK SOUTH

113 Wilcox Street | Castle Rock | Colorado

6 Story Class A Building plus underground parking

Building Size: 196,140 SF +/-

Residential Units: 114
Parking Spaces: 153

(114 spaces dedicated to Residents)