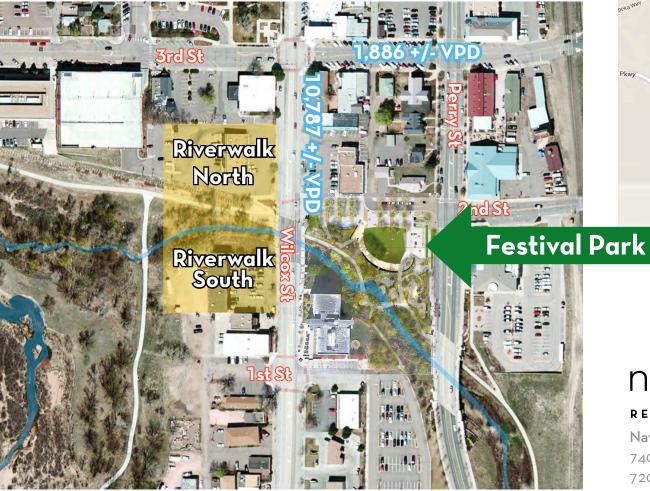

#### RIVERWALK NORTH

215 Wilcox Street | Castle Rock | Colorado 5 Story Class A Building plus underground parking

**Building Size:** 168,120 SF +/-

Residential Units: 114

Parking Spaces: 157 Total

(43 spaces dedicated to Retail/Restaurant)

#### RIVERWALK SOUTH

113 Wilcox Street | Castle Rock | Colorado

6 Story Class A Building plus underground parking

Building Size: 196,140 SF +/-

Residential Units: 114
Parking Spaces: 153

(114 spaces dedicated to Residents)

The Western Entrance to Festival Park is right across the street from Riverwalk.

Festival Park is undergoing a \$6,000,000 Remodel in 2017.

Central Pavillion Farm Table

Children's Play Area

Water Plaza & Canopy Perch