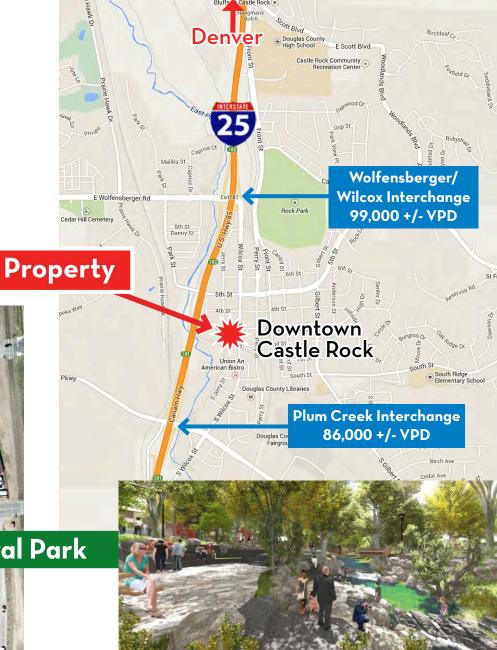

undergoing a \$6,000,000

Remodel

Convenient access to I-25

NavPoint Real Estate Group | 720.420.7530

The Western Entrance to Festival Park is right across the street from Riverwalk.

Festival Park is undergoing a \$6,000,000 Remodel in 2017.

Central Pavillion Farm Table

Children's Play Area

Water Plaza & Canopy Perch