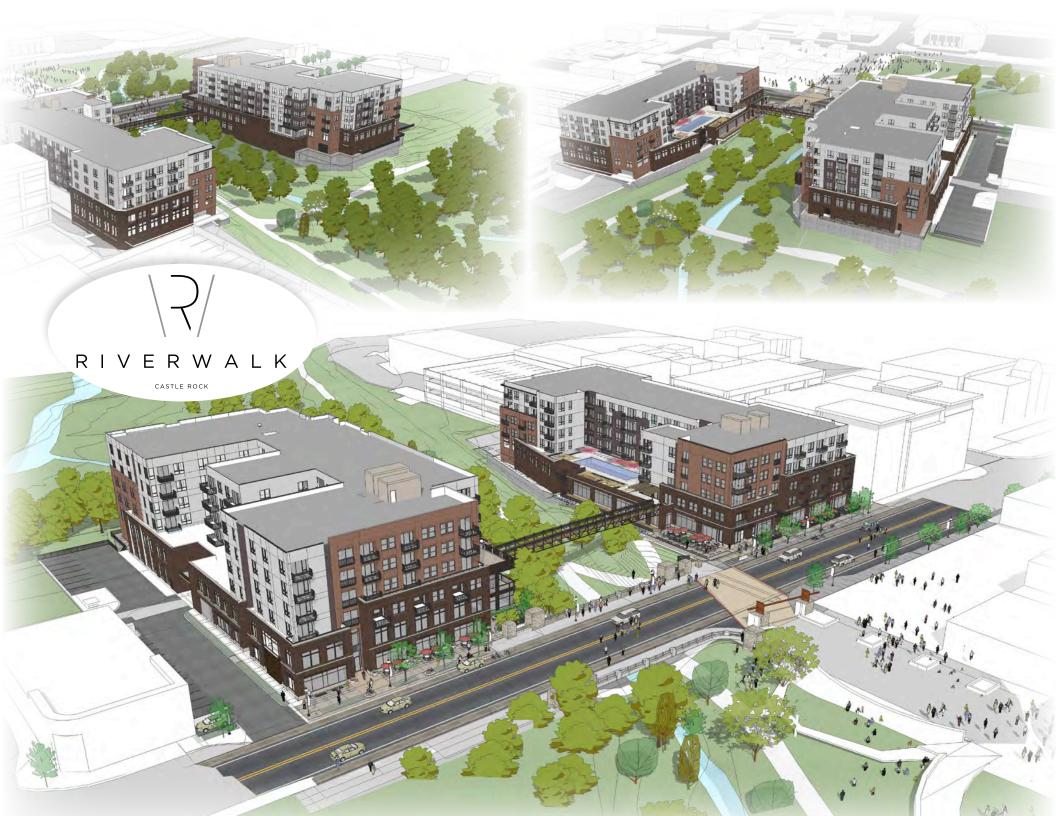

# Prime Refull & Office Space FOR LEASE

RIVERWALK

#### RIVERWALK NORTH

215 Wilcox Street | Castle Rock | Colorado 5 Story Class A Building plus underground parking

**Building Size:** 168,120 SF +/-

Residential Units: 114

Parking Spaces: 157 Total

(43 spaces dedicated to Retail/Restaurant)

#### RIVERWALK SOUTH

113 Wilcox Street | Castle Rock | Colorado

6 Story Class A Building plus underground parking

Building Size: 196,140 SF +/-

Residential Units: 114
Parking Spaces: 153

(114 spaces dedicated to Residents)