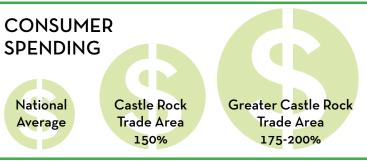

Fire Pit

Downtown Castle Rock Demographics

| Population             | 1 Mile   | 3 Miles   | 5 Miles   |
|------------------------|----------|-----------|-----------|
| 2022 Projection        | 6,649    | 40,350    | 68,191    |
| 2017 Estimate          | 5,998    | 36,061    | 61,051    |
| Median Age             | 38.5     | 37.4      | 37.1      |
| Households             | 1 Mile   | 3 Miles   | 5 Miles   |
| 2022 Projection        | 2,732    | 14,665    | 23,949    |
| 2017 Estimate          | 2,463    | 13,117    | 21,447    |
| Average Household Size | 2.4      | 2.7       | 2.8       |
| Household Income       | 1 Mile   | 3 Miles   | 5 Miles   |
| 2017 Average Income    | \$86,671 | \$111,955 | \$120,645 |
| 2017 Median Income     | \$64,451 | \$93,311  | \$99,748  |