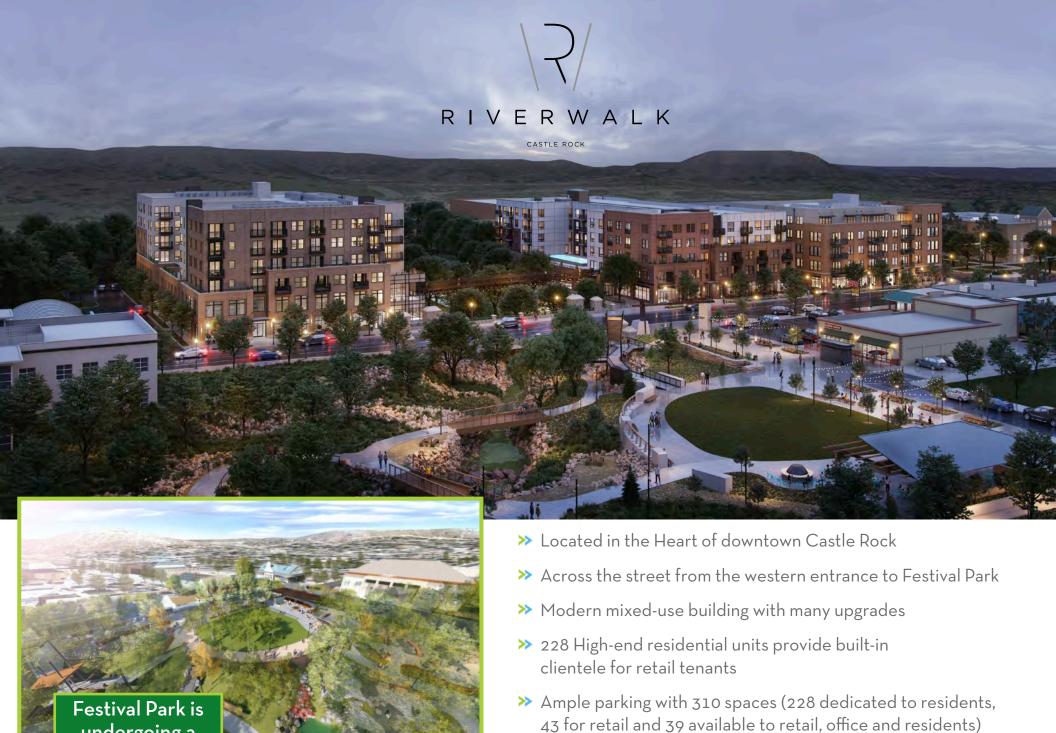

undergoing a \$6,000,000

Remodel

Convenient access to I-25

NavPoint Real Estate Group | 720.420.7530

#### RIVERWALK NORTH

215 Wilcox Street | Castle Rock | Colorado 5 Story Class A Building plus underground parking

**Building Size:** 168,120 SF +/-

Residential Units: 114

Parking Spaces: 157 Total

(43 spaces dedicated to Retail/Restaurant)

(114 spaces dedicated to Residents)

#### RIVERWALK SOUTH

113 Wilcox Street | Castle Rock | Colorado

6 Story Class A Building plus underground parking

Building Size: 196,140 SF +/-

Residential Units: 114
Parking Spaces: 153

(114 spaces dedicated to Residents)

(39 spaces available for Retail, Office and Residents)

SPACE AVAILABLE

Office: 23,005 RSF

LEASE RATE: \$21-\$22/SF NNN

SALE PRICE: \$265/SF

(Condo core & shell delivery)

Retail/Restaurant: 4,059 SF +/Patios: 1,130 SF