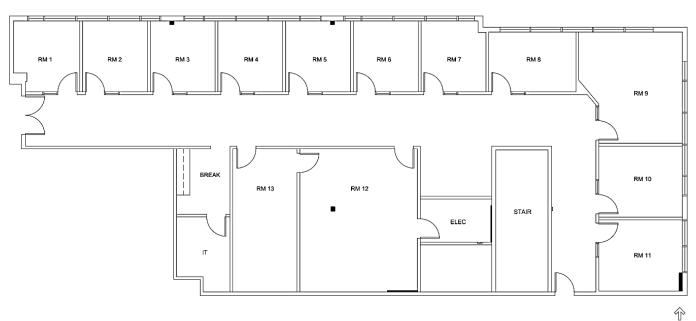

### PROPERTY HIGHLIGHTS

- High visibility location, Class A office building adjacent to the Vancouver Mall
- Available:
  - Suite 100 3,506 RSF: 11 individual offices, conference room, data room, kitchenette and storage space
  - \$24.50/SF full service
- Building signage available
- 4/1,000 parking ratio
- Easy freeway access to I-205 and SR-500
- Surrounded by retail, restaurants and other amenities

# **FOR LEASE**

**CLASS A OFFICE** 

5101 NE 82<sup>nd</sup> Avenue | Vancouver, WA 98662

900 Washington St, Suite 850, Vancouver, WA 360.750.5595 | www.fg-cre.com

Suite 100 – 3,506 RSF