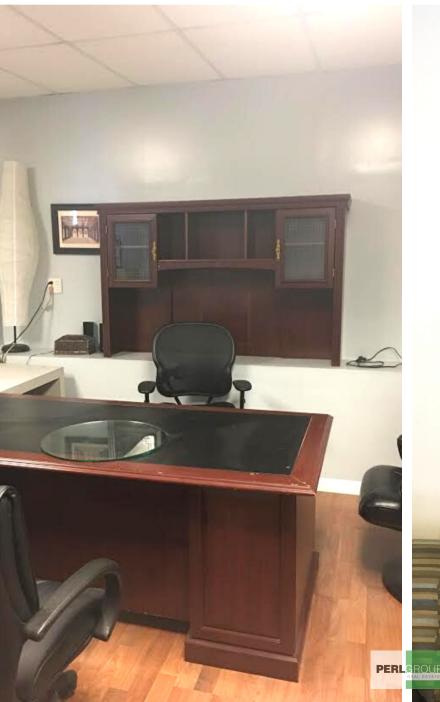

## For Commercial Lease Perfectly located! Great Space! Ground Floor!

3 Suite Professional Office Space in Prime Crown Heights! Conveniently Located on the Famous Franklin Avenue. Recently Updated, this Space Features Hardwood Floors, Central Air/Heat, 2 Bathrooms and Includes A Spacious Basement. High Ceilings are a PLUS! All Furnishings are Included! Give your Business the 2020 Kickstart it Needs! Come join other Thriving Businesses at this Bustling Location! This Amazing Space is Located in an Equally Mixed Residential/Commercial Area. Just Blocks from Transportation; A, 3, 4/5 trains.