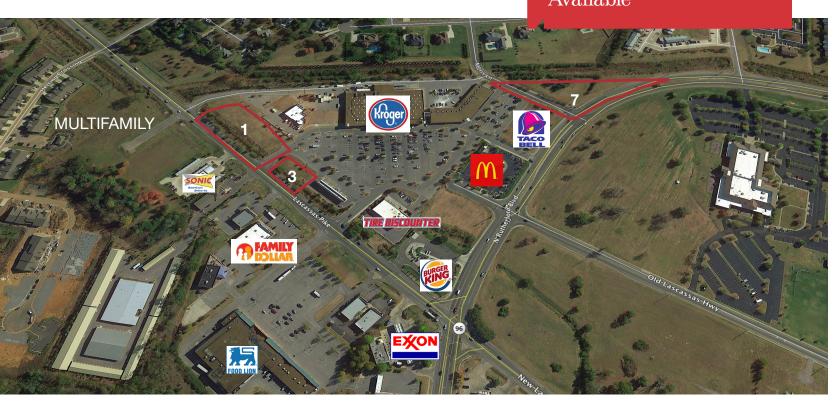

## 3 Outparcel Lots Available

# Rutherford Blvd at Lacasses Pike

Murfreesboro, TN

## Property Features

- Lots For Sale or Build to Suit
- Lot 1: 1.22 acres (\$13.00/sf)
   Lot 3: 0.32 acres (\$13.00/sf)
   Lot 7: 1.34 acres (\$14.00/sf)
- Located in Rutherford Crossing Shopping Center anchored by a new Kroger Store
- Convenient location to MTSU and high quality residential areas
- Traffic Counts:
   22,012 VPD on North Rutherford
   15,196 VPD on Lacassas Pike