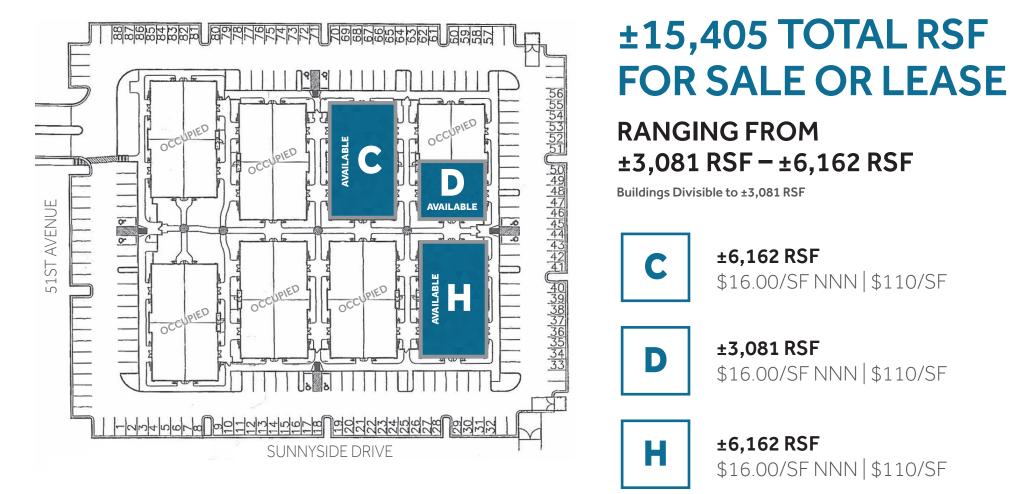

## BROOKSIDE OFFICEPARK

-11851 NORTH 51ST AVENUE | GLENDALE, AZ 85304 📃

## MEDICAL/OFFICE SHELL SPACE FOR SALE OR LEASE

For further information, please contact our exclusive agents: JIMMY HOSELTON |602.952.3862 | jimmy.hoselton@ngkf.com JANEL WANGSNESS | 602.952.3860 | jwangsness@ngkf.com



2398 E Camelback Road, Suite 950, Phoenix, AZ 85016





For further information, please contact our exclusive agents: JIMMY HOSELTON |602.952.3862 | jimmy.hoselton@ngkf.com JANEL WANGSNESS | 602.952.3860 | jwangsness@ngkf.com



The information contained herein has been obtained from sources deemed reliable but has not been verified and no guarantee, warranty or representation, either express or implied, is made with respect to such information. Terms of sale or lease and availability are subject to change or withdrawal without notice.

2398 E Camelback Road, Suite 950, Phoenix, AZ 85016