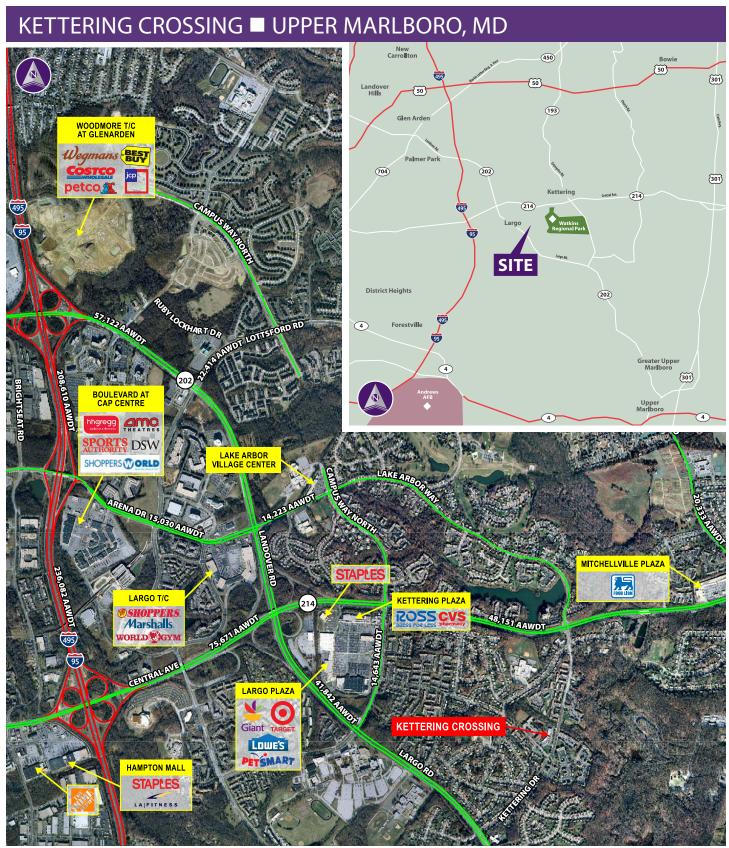

The Lake Arbor Community
Kettering Elementary & Middle Schools, and Largo High School
Prince George's Community College
The "Towns of Kettering" and "Kettering by the Park II" neighborhoods
Robert M Watkins Regional Park
Retail and Office space

## KETTERING CROSSING ■ UPPER MARLBORO, MD