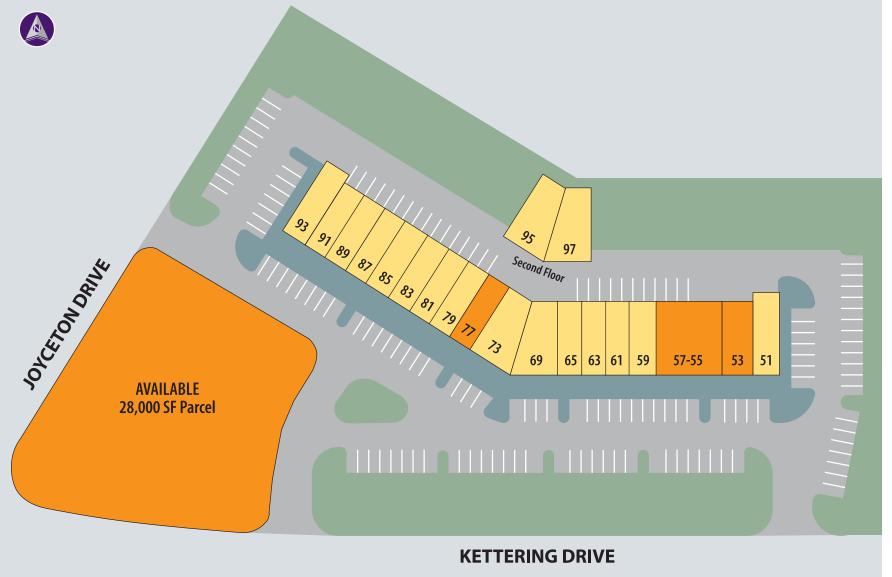

#### **Tenants Include** Largo Pizza 51 **Dollar Store AVAILABLE - 1,200 SF** 53 81 Dentist AVAILABLE - 2,400 SF (DND) Stern Shoe Repair 83 Farmers Insurance Raven's Nails 59 85 **Kettering Cleaners** Peter's Carryout Barber Shop Seeds of Light 63 89 **Enterprise Learning Center** Heritage Hair Braiding 65 91 Apostolic Training Center 93 Church 69 Bratbox Salon 73 95-97 Church 77 **AVAILABLE - 1,200 SF**