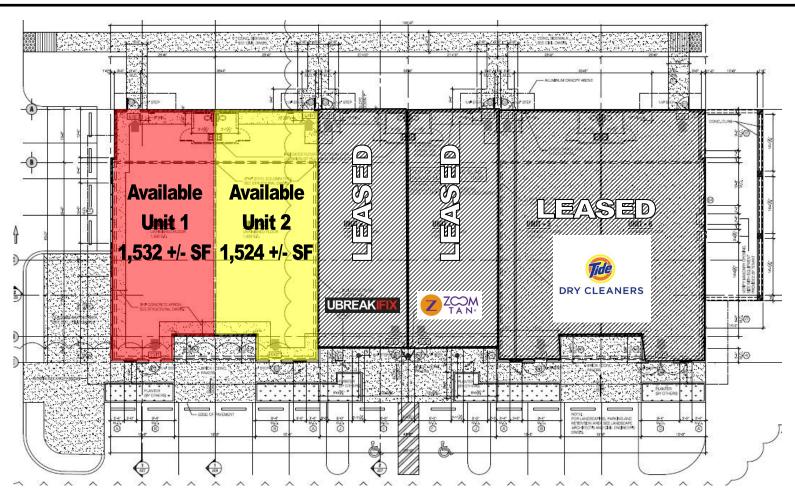

**Available Space** 

1,532 +/- SF

1.524 +/- SF

Unit 1:

Unit 2:

Office: 239-278-4945 Fax: 239-278-1964

MayhughCommercial.com

1,524 +/- to 3,056 +/- SF Retail Space 7001 CYPRESS TER. - FORT MYERS, FL 33907