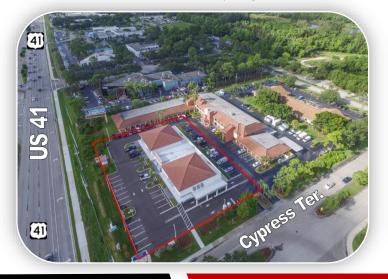

## FOR LEASE

1,524 +/- to 3,056 +/- SF Retail Space 7001 CYPRESS TER. - FORT MYERS, FL 33907

**Property Description:** Only 2 spaces left! Come join Tide Dry Cleaners, Zoom Tan and UBreaklfix. This premium retail center, is located at the signalized corner of S. Cleveland Ave. (US-41) and Cypress Terrace offering great visibility! The area is home to one of Lee County's busiest Shopping Centers and Restaurants. A full traffic signal at the major intersection allows ease of access from all directions. Property is in a commercial retail market with surrounding neighbors: Target, Barnes & Noble, Costco and several shopping centers. Property offers great synergy from surrounding anchors!

Property is located at the signalized corner of S. Cleveland Ave. (US-41) and Cypress Terrace offering great visibility! The center is in a commercial retail market surrounded by Target, Barnes & Noble, Costco and several shopping centers.