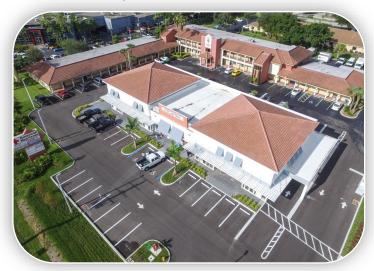

## FOR LEASE

1,524 +/- to 3,056 +/- SF Retail Space 7001 CYPRESS TER. - FORT MYERS, FL 33907

**Property Description:** Only 2 spaces left! Come join Tide Dry Cleaners, Zoom Tan and UBreaklfix. This premium retail center, is located at the signalized corner of S. Cleveland Ave. (US-41) and Cypress Terrace offering great visibility! The area is home to one of Lee County's busiest Shopping Centers and Restaurants. A full traffic signal at the major intersection allows ease of access from all directions. Property is in a commercial retail market with surrounding neighbors: Target, Barnes & Noble, Costco and several shopping centers. Property offers great synergy from surrounding anchors!

Property is located at the signalized corner of S. Cleveland Ave. (US-41) and Cypress Terrace offering great visibility! The center is in a commercial retail market surrounded by Target, Barnes & Noble, Costco and several shopping centers.