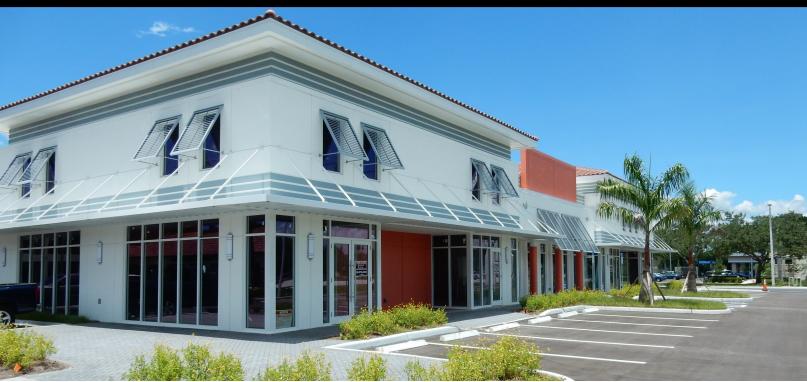

## FOR LEASE

1,524 +/- to 3,056 +/- SF Retail Space 7001 CYPRESS TER. - FORT MYERS, FL 33907

**Property Description:** Only 2 spaces left! Come join Tide Dry Cleaners, Zoom Tan and UBreaklfix. This premium retail center, is located at the signalized corner of S. Cleveland Ave. (US-41) and Cypress Terrace offering great visibility! The area is home to one of Lee County's busiest Shopping Centers and Restaurants. A full traffic signal at the major intersection allows ease of access from all directions. Property is in a commercial retail market with surrounding neighbors: Target, Barnes & Noble, Costco and several shopping centers. Property offers great synergy from surrounding anchors!

## **Property Highlights:**

Ample Parking

Excellent Location & Visibility!

Easy Access

Located just South of Daniels Pkwy.

2016 Construction

**Space Available:** 1,524 +/- to 3,056 +/- SF

Price P/S/F: Not Disclosed