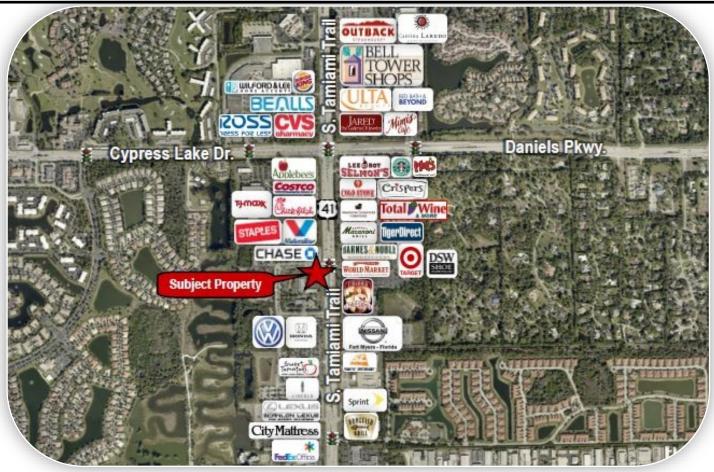

## FOR LEASE

1,524 +/- to 3,056 +/- SF Retail Space 7001 CYPRESS TER. - FORT MYERS, FL 33907

**Property Description:** Only 2 spaces left! Come join Tide Dry Cleaners, Zoom Tan and UBreaklfix. This premium retail center, is located at the signalized corner of S. Cleveland Ave. (US-41) and Cypress Terrace offering great visibility! The area is home to one of Lee County's busiest Shopping Centers and Restaurants. A full traffic signal at the major intersection allows ease of access from all directions. Property is in a commercial retail market with surrounding neighbors: Target, Barnes & Noble, Costco and several shopping centers. Property offers great synergy from surrounding anchors!

Property is located at the signalized corner of S. Cleveland Ave. (US-41) and Cypress Terrace offering great visibility! The center is in a commercial retail market surrounded by Target, Barnes & Noble, Costco and several shopping centers.