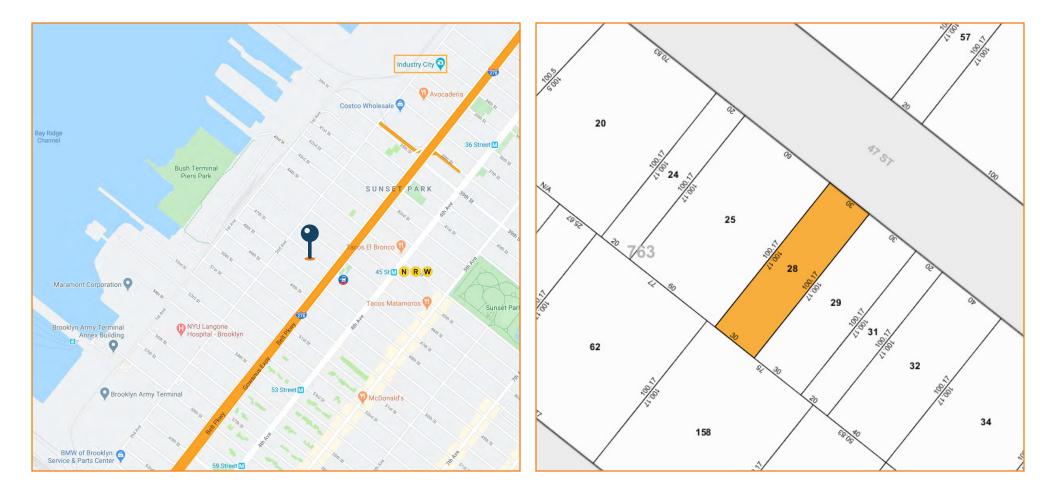

## **NEARBY:**

- Brooklyn-Queens Expressway
- Gowanus Expressway
- Belt Parkway
- Industry City

**LEASE PRICE:** 250 47<sup>TH</sup> STREET, BROOKLYN, NY \$25.00 PSF **BLOCK:** 763 LOT: 28 ZONING: M1-2D James Tack, Partner George Margaronis, Partner Nechama Liberow, Associate Broker For Information About This Property jtack@pinnaclereny.com gmargaronis@pinnaclereny.com nliberow@pinnaclereny.com Contact Exclusive Agents: 718-784-8541 718-784-8404 718-778-6006