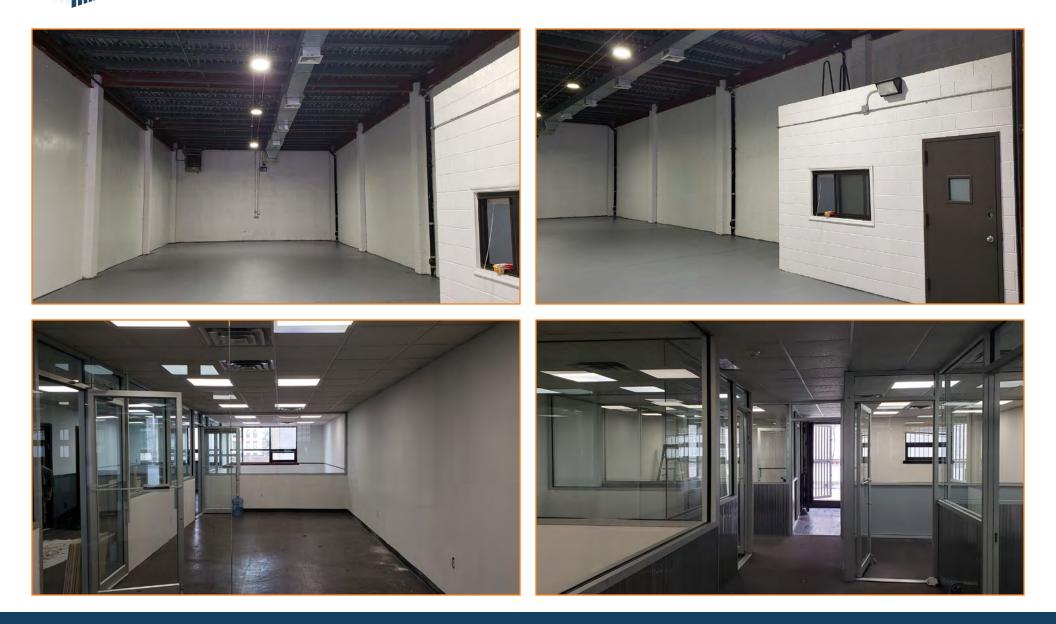

## **FEATURES:**

- Building Size: 5,400 Sq. Ft.
- Dimensions: 30' x 100'
- Ground Floor:
  3,000 Sq. Ft. Garage
  1 Overhead Door
  16' Ceiling Height
- Second Floor: 2,400 Sq. Ft. Finished Offices Immaculate Condition HVAC 200 AMPs Power Balcony