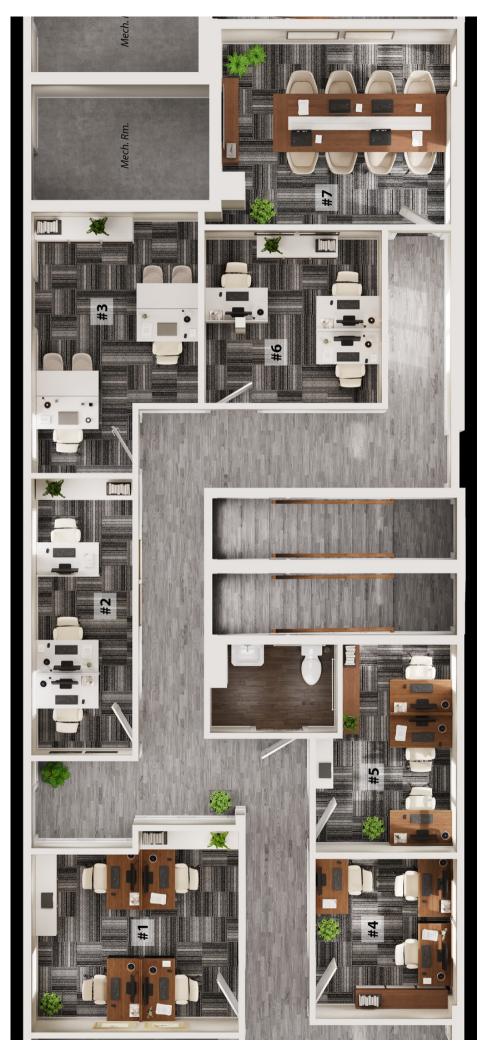

## Satellite Office Space for Lease 15 Mechanic Street, Dover, NH

603-842-5335

kimberly@green-oneillproperties.com anna@green-oneillproperties.com www.green-oneillproperties.com Office 1: Leased

Office 2: 105 SF

Office 3: 145 SF

Office 4: 85 SF

Office 5: 105 SF

Office 6: 121 SF

Office 7: Leased

\*Located in the first floor of Chapel Court mixed-use building on the corner of Mechanic and Chapel St

\*Great downtown Dover location, walking distance to everything!

\*Professionally managed property
\*7 newly-built private offices, spacious enough
for 2-3 work stations or one large single office

\*All utilities included in lease rate

\*Minimum 6-month lease

\*Tenant to furnish office space