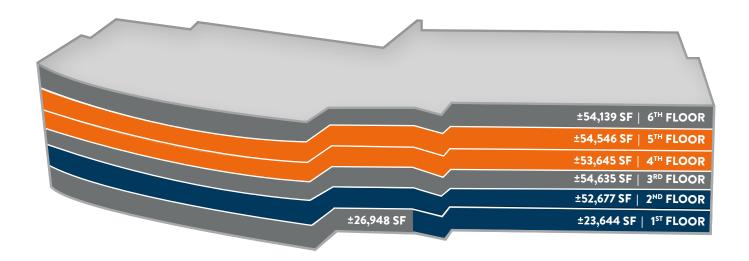

## 4555 & 4655

GREAT AMERICA PARKWAY, SANTA CLARA



## **HIGHLIGHTS**

- Two Class A 6-Story Buildings
- Stunning & Timeless Architecture
- Large, Efficient ±55K SF Floor Plates
- On-Site Management
- · Dedicated Amenity Building
- On-Site Food Hall
- Fitness Facility
- Training Room
- Board Room
- Wi-Fi Available in the Hall and Outdoor Seating Areas
- 3.3/1,000 Structured Parking
- Easy Access to Highways 237 & 101
- Walking Distance to Levi's Stadium
- Walking Distance to ACE Shuttle Stop
- Well Capitalized Institutional Ownership
- · Net-Zero Amenity Building









GREAT AMERICA PARKWAY



















## STACKING PLAN

4655



4555

**DIVISIBLE TO:** 

±11.725 SF ±13,689 SF (MARKET READY)

±16,368 SF

±28.093 SF



#### FIRST FLOOR | ±19,825 SF

- Two 200 Amp 480/277 Volt 3 Phase 4 Wire Lighting Panels
- 1200 Amp 480 Volt Fed from Main to Switchgear
- 600 Amp 208/120 Volt Panel

- 1600 Amp 208/120 Volt Panel
- 600 Amp 208/120 Volt 3 Phase 5 Wire Panel
- 800 Amp 480/277 Volt 3 Phase 4 Wire Backed up by 500 KW 480 Volt-Generator. (Emergency circuits)



LEASED

COMMON AREA

## 4555 GREAT AMERICA

#### SECOND FLOOR | ±11,725 - ±41,782 SF

#### **MULTI-TENANT OPTION**

GREAT AMERICA PARKWAY

Suite 230 ±11,725 SF

**SUITE 230, CONTIGUOUS WITH** Suite 220: ±13,689 SF - Market Ready **SUITE 240 FOR ±28,093 SF** Suite 240: ±16,368 SF Suite 200: ±28,093 SF **MARKET READY** SUITE 220: ±13,689 SF CONF **SUITE 230** BREAK