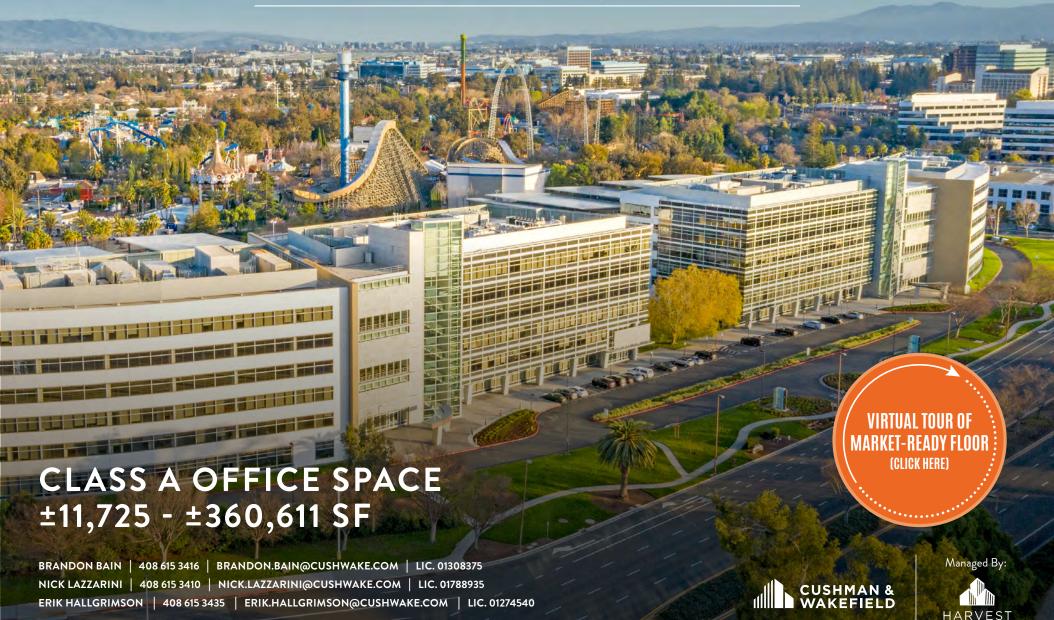

## 4555 & 4655

GREAT AMERICA PARKWAY, SANTA CLARA

## **HIGHLIGHTS**

- Two Class A 6-Story Buildings
- Stunning & Timeless Architecture
- Large, Efficient ±55K SF Floor Plates
- On-Site Management
- · Dedicated Amenity Building
- On-Site Food Hall
- Fitness Facility
- Training Room
- Board Room
- Wi-Fi Available in the Hall and Outdoor Seating Areas
- 3.3/1,000 Structured Parking
- Easy Access to Highways 237 & 101
- Walking Distance to Levi's Stadium
- Walking Distance to ACE Shuttle Stop
- Well Capitalized Institutional Ownership
- · Net-Zero Amenity Building