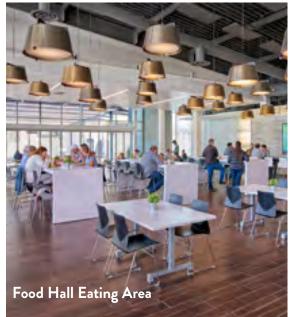

## **HIGHLIGHTS**

- Two Class A 6-Story Buildings
- Stunning & Timeless Architecture
- Large, Efficient ±55K SF Floor Plates
- On-Site Management
- · Dedicated Amenity Building
- On-Site Food Hall
- Fitness Facility
- Training Room
- Board Room
- Wi-Fi Available in the Hall and Outdoor Seating Areas
- 3.3/1,000 Structured Parking
- Easy Access to Highways 237 & 101
- Walking Distance to Levi's Stadium
- Walking Distance to ACE Shuttle Stop
- Well Capitalized Institutional Ownership
- · Net-Zero Amenity Building