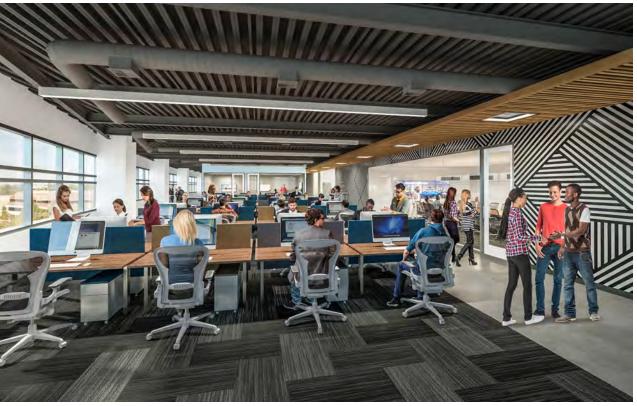

## **HIGHLIGHTS**

- Two Class A 6-Story Buildings
- Stunning & Timeless Architecture
- Large, Efficient ±55K SF Floor Plates
- On-Site Management
- · Dedicated Amenity Building
- On-Site Food Hall
- Fitness Facility
- Training Room
- Board Room
- Wi-Fi Available in the Hall and Outdoor Seating Areas
- 3.3/1,000 Structured Parking
- Easy Access to Highways 237 & 101
- Walking Distance to Levi's Stadium
- Walking Distance to ACE Shuttle Stop
- Well Capitalized Institutional Ownership
- · Net-Zero Amenity Building