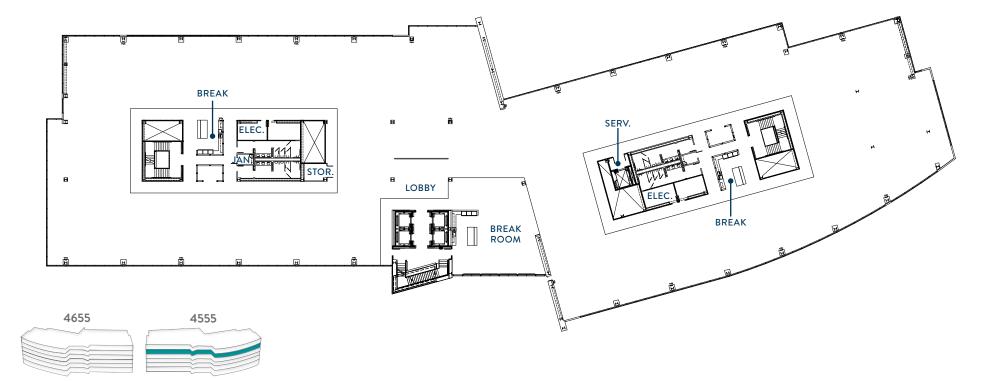

#### FIRST FLOOR | ±19,825 SF

- Two 200 Amp 480/277 Volt 3 Phase 4 Wire Lighting Panels
- 1200 Amp 480 Volt Fed from Main to Switchgear
- 600 Amp 208/120 Volt Panel

- 1600 Amp 208/120 Volt Panel
- 600 Amp 208/120 Volt 3 Phase 5 Wire Panel
- 800 Amp 480/277 Volt 3 Phase 4 Wire Backed up by 500 KW 480 Volt-Generator. (Emergency circuits)

#### SECOND FLOOR | ±11,725 - ±41,782 SF