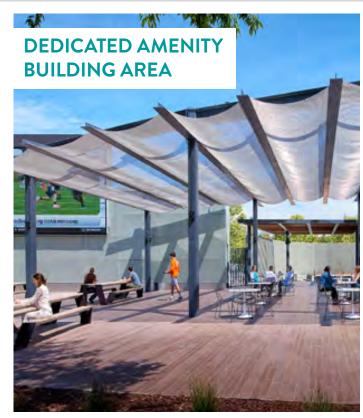

## **HIGHLIGHTS**

- Two Class A 6-Story Buildings
- Stunning & Timeless Architecture
- Large, Efficient ±55K SF Floor Plates
- On-Site Management
- · Dedicated Amenity Building
- On-Site Food Hall
- Fitness Facility
- Training Room
- Board Room
- Wi-Fi Available in the Hall and Outdoor Seating Areas
- 3.3/1,000 Structured Parking
- Easy Access to Highways 237 & 101
- Walking Distance to Levi's Stadium
- Walking Distance to ACE Shuttle Stop
- Well Capitalized Institutional Ownership
- · Net-Zero Amenity Building