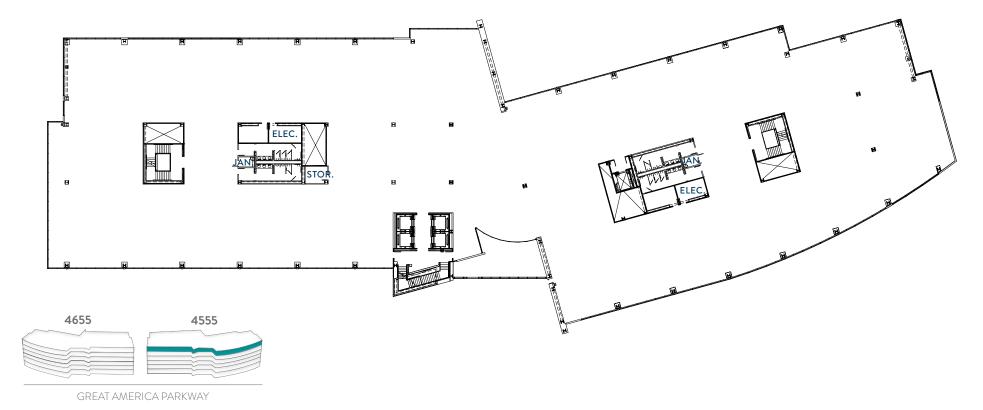

#### FIRST FLOOR | ±19,825 SF

- Two 200 Amp 480/277 Volt 3 Phase 4 Wire Lighting Panels
- 1200 Amp 480 Volt Fed from Main to Switchgear
- 600 Amp 208/120 Volt Panel

- 1600 Amp 208/120 Volt Panel
- 600 Amp 208/120 Volt 3 Phase 5 Wire Panel
- 800 Amp 480/277 Volt 3 Phase 4 Wire Backed up by 500 KW 480 Volt-Generator. (Emergency circuits)