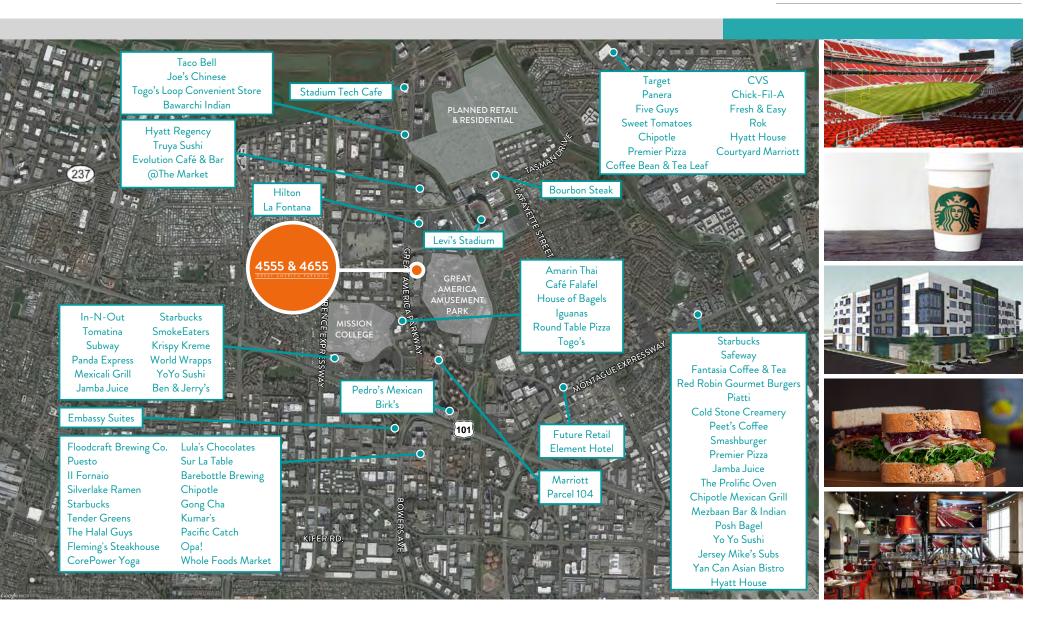

## **AMENITIES**

ACROSS THE STREET FROM ACE TRAIN SHUTTLE STOP

LESS THAN **10** MINUTE SHUTTLE
TO ACE TRAIN

**39** MINUTES TO FREMONT BART FROM GREAT AMERICA ACE TRAIN STATION

**10** MINUTE DRIVE TO LAWRENCE CALTRAIN SHUTTLE STOP

11 MINUTE DRIVE TO SAN JOSE INTERNATIONAL AIRPORT

**70** MINUTES FROM LAWRENCE STATION TO SAN FRANCISCO