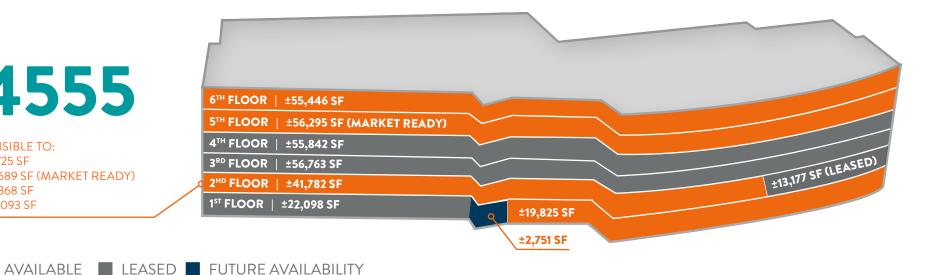

## STACKING PLAN

4655

4555

**DIVISIBLE TO:** 

±11.725 SF ±13,689 SF (MARKET READY)

±16,368 SF

±28.093 SF