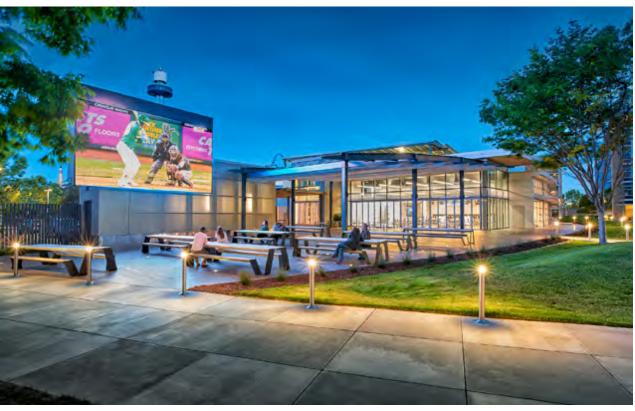

## ZERO ENERGY AMENITIES BUILDING

#### WHAT IS A "ZERO ENERGY BUILDING"?

Zero energy buildings (ZEBs) are ultra-efficient new construction and deep energy retrofit projects that consume only as much energy as they produce from clean, renewable resources. The solar parking canopy system installed on the upper levels of the Towers at Great America parking structures will supply more than 100% of the energy consumed by the amenities building and parking structures combined, leading to the facility's listing on the New Buildings Institute's registry of emerging and verified Zero Energy retrofit buildings.