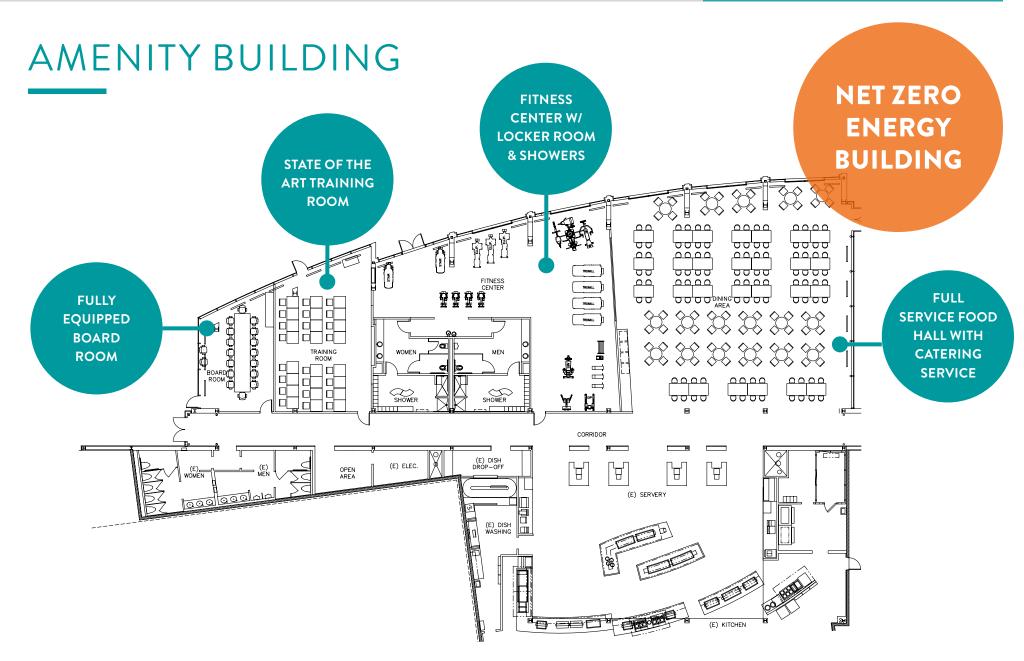

## ZERO ENERGY AMENITIES BUILDING

## **HIGHLIGHTS**

- Two Class A 6-Story Buildings
- Stunning & Timeless Architecture
- Large, Efficient ±55K SF Floor Plates
- On-Site Management
- · Dedicated Amenity Building
- On-Site Food Hall
- Fitness Facility
- Training Room
- Board Room
- Wi-Fi Available in the Hall and Outdoor Seating Areas
- 3.3/1,000 Structured Parking
- Easy Access to Highways 237 & 101
- Walking Distance to Levi's Stadium
- Walking Distance to ACE Shuttle Stop
- Well Capitalized Institutional Ownership
- · Net-Zero Amenity Building