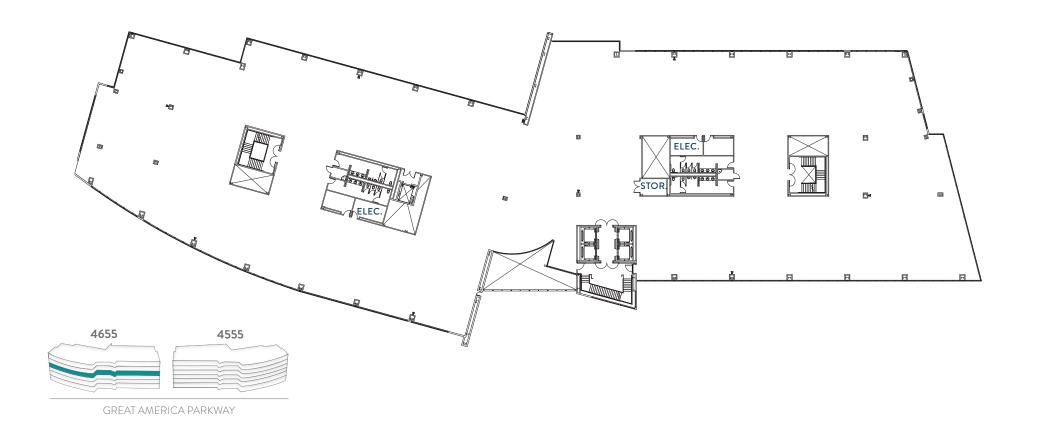

FOR ±28,093 SF** Suite 240: ±16,368 SF Suite 200: ±28,093 SF **MARKET READY** SUITE 220: ±13,689 SF CONF **SUITE 230** BREAK RM. ±11,725 SF LOBBY **SUITE 240** ±16,368 SF 4655 4555

#### FIFTH FLOOR | MARKET READY | ±56,295 SF

#### **FLOOR POWER**

- Two 225 Amp 480/277 Volt 3 Phase 4 Wire Lighting Panels
- · 1600 Amp 208/120 Volt 3 Phase 5 Wire
- · 400 Amp 480/277 Volt 3 Phase 3 Wire

GREAT AMERICA PARKWAY

• Two 600 Amp 208/120 Volt 3 Phase 5 Wire





#### SIXTH FLOOR | MARKET READY | ±55,446 SF

- 400 Amp 480/277 Volt 3 Phase 4 Wire, Lighting Panel
- 225 Amp 480/277 Volt 3 Phase 4 Wire, Lighting Panel
- 1000 Amp 208/120 Volt 3 Phase 5 Wire
- Two 600 Amp 208/120 Volt 3 Phase 5 Wire Panels





### FOURTH FLOOR | MARKET READY | ±53,645 SF

- 2400 Amps @ 120/208 Volts
- 400 Amps @ 480





### FIFTH FLOOR | MARKET READY | ±54,546 SF

- 2400 Amps @ 120/208 Volts
- 400 Amps @ 480



## ZERO ENERGY AMENITIES BUILDING



#### **SOLAR POWER**

A 1.4 MW solar power system covering the upper decks of both parking structures, providing shade and approximately 2.4 GWh/year of clean, renewable energy



#### **EV CHARGING STATIONS**

Eleven electric vehicle (EV) charging stations within the parking structures



#### LIGHTING

 $\label{thm:linear_linear_linear_linear_linear_linear_linear_linear_linear_linear_linear_linear_linear_linear_linear_linear_linear_linear_linear_linear_linear_linear_linear_linear_linear_linear_linear_linear_linear_linear_linear_linear_linear_linear_linear_linear_linear_linear_linear_linear_linear_linear_linear_linear_linear_linear_linear_linear_linear_line