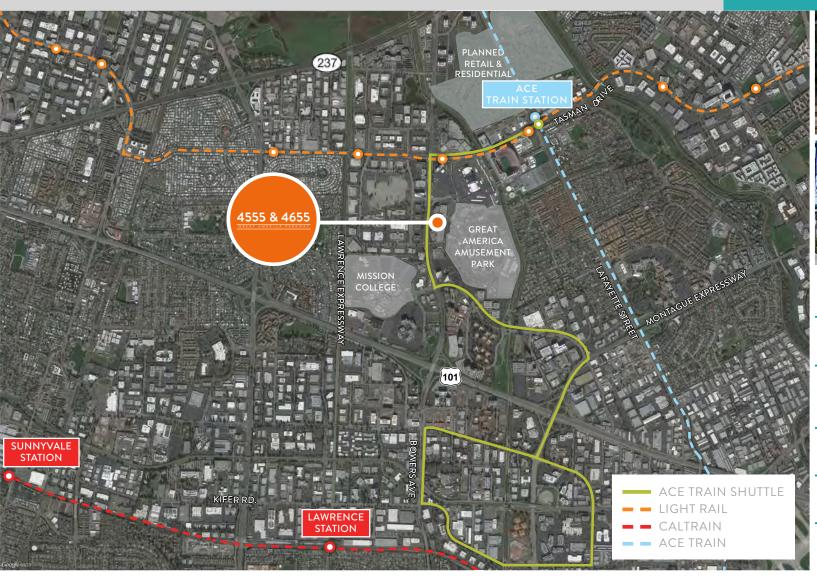

## **AMENITIES**

ACROSS THE STREET FROM ACE TRAIN SHUTTLE STOP

LESS THAN **10** MINUTE SHUTTLE
TO ACE TRAIN

**39** MINUTES TO FREMONT BART FROM GREAT AMERICA ACE TRAIN STATION

**10** MINUTE DRIVE TO LAWRENCE CALTRAIN SHUTTLE STOP

11 MINUTE DRIVE TO SAN JOSE INTERNATIONAL AIRPORT

**70** MINUTES FROM LAWRENCE STATION TO SAN FRANCISCO

## TRANSPORTATION