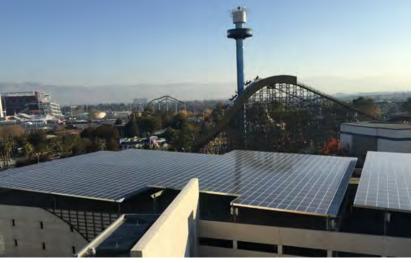

#### **SOLAR POWER**

A 1.4 MW solar power system covering the upper decks of both parking structures, providing shade and approximately 2.4 GWh/year of clean, renewable energy

#### WHAT IS A "ZERO ENERGY BUILDING"?

Zero energy buildings (ZEBs) are ultra-efficient new construction and deep energy retrofit projects that consume only as much energy as they produce from clean, renewable resources. The solar parking canopy system installed on the upper levels of the Towers at Great America parking structures will supply more than 100% of the energy consumed by the amenities building and parking structures combined, leading to the facility's listing on the New Buildings Institute's registry of emerging and verified Zero Energy retrofit buildings.