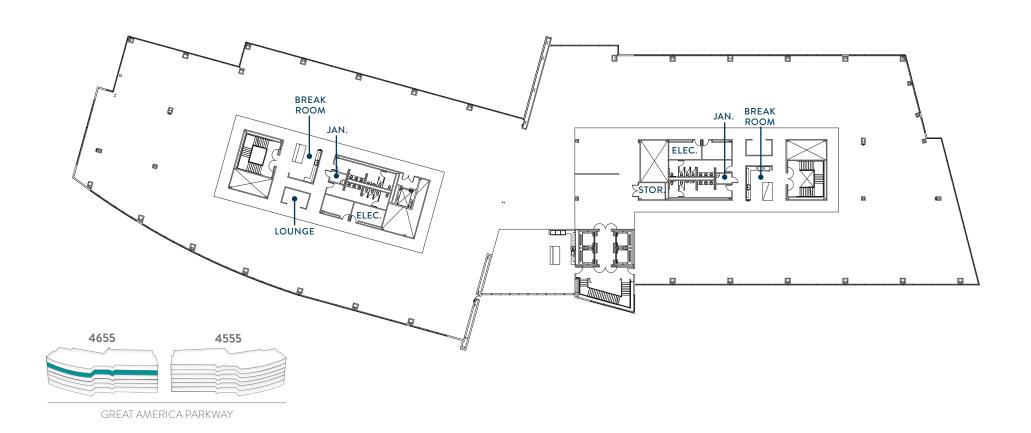

#### SIXTH FLOOR | MARKET READY | ±55,446 SF

- 400 Amp 480/277 Volt 3 Phase 4 Wire, Lighting Panel
- 225 Amp 480/277 Volt 3 Phase 4 Wire, Lighting Panel
- 1000 Amp 208/120 Volt 3 Phase 5 Wire
- Two 600 Amp 208/120 Volt 3 Phase 5 Wire Panels