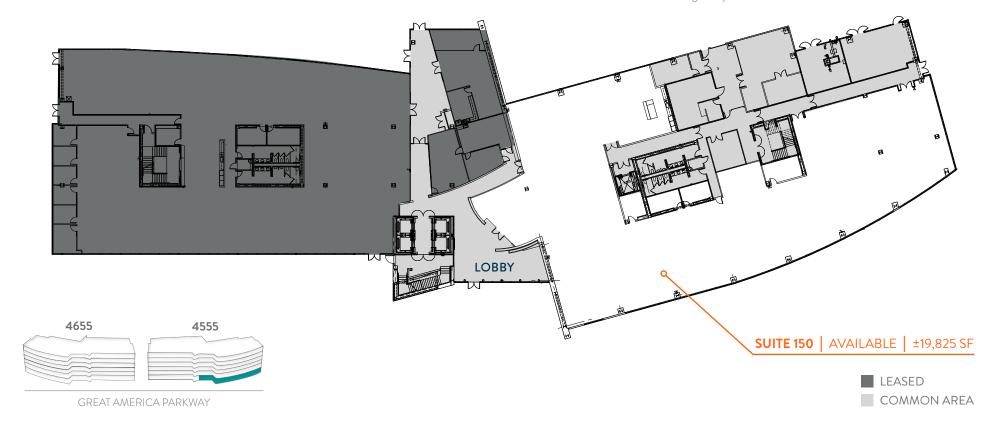

#### FIRST FLOOR | ±19,825 SF

- Two 200 Amp 480/277 Volt 3 Phase 4 Wire Lighting Panels
- 1200 Amp 480 Volt Fed from Main to Switchgear
- 600 Amp 208/120 Volt Panel

- 1600 Amp 208/120 Volt Panel
- 600 Amp 208/120 Volt 3 Phase 5 Wire Panel
- 800 Amp 480/277 Volt 3 Phase 4 Wire Backed up by 500 KW 480 Volt-Generator. (Emergency circuits)