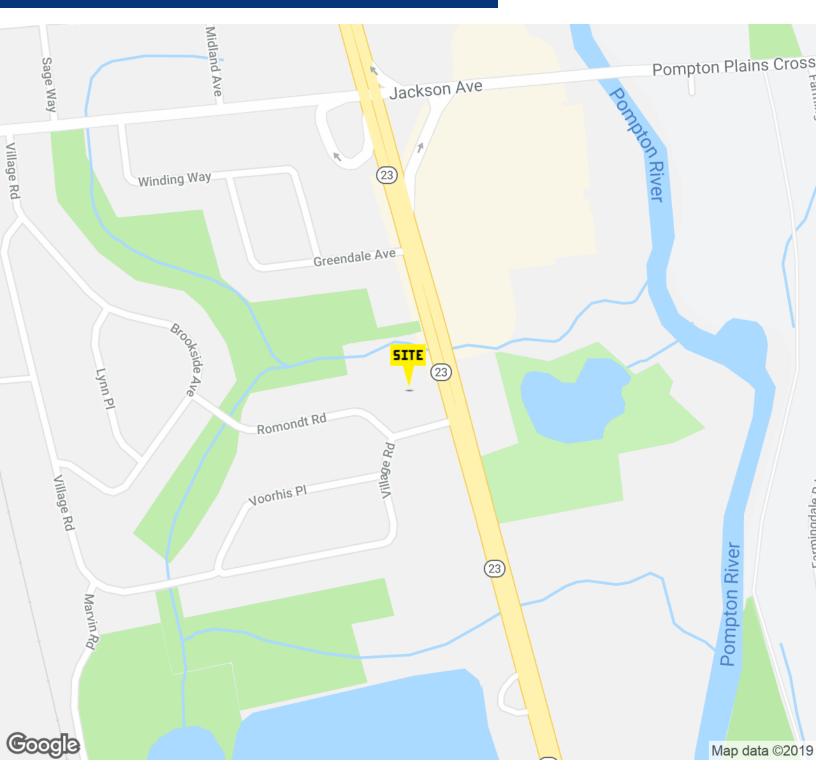

439-455 ROUTE 23, POMPTON PLAINS, NJ 07444

## **PROPERTY HIGHLIGHTS**

- Prime Retail Strip Center For Sale: 18,900 SF Building On 1.3 Acres
- 100% Occupancy: Universal Sports, KC Bagel, Gate House Galleries. Deals All Year and State Farm Insurance
- Excellent Location Intersection of Route 23 and Jackson Avenue
- Easy Access and Great Exposure Along Route 23
- 4:1 Parking Ratio