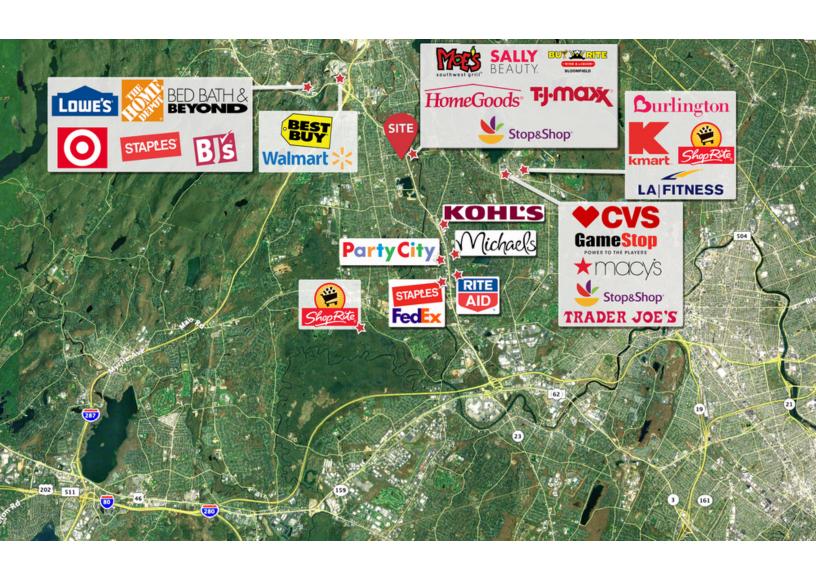

NG SUMMARY**

Sale Price: \$3,300,283

Cap Rate: 6.36% \$209,898 NOI:

**Building Size:** 18,900 SF

### **NEIGHBORING TENANTS**



























# **PROPERTY OVERVIEW**

FOR SALE: Highway Strip Center

## **PROPERTY HIGHLIGHTS**

- Prime Retail Strip Center For Sale: 18,900 SF Building On 1.3 Acres
- 100% Occupancy: Universal Sports, KC Bagel, Gate House Galleries. Deals All Year and State Farm Insurance
- Excellent Location Intersection of Route 23 and Jackson Avenue
- Easy Access and Great Exposure Along Route 23
- 4:1 Parking Ratio

FOR MORE INFORMATION CONTACT:

## **LEW FINKELSTEIN**

201.703.9700 x122 Ifinkelstein@thegoldsteingroup.com

#### **CJ HUTER**

201.703.9700 x118 cjhuter@thegoldsteingroup.com



**PROUD MEMBER OF** 



439-455 ROUTE 23, POMPTON PLAINS, NJ 07444



FOR MORE INFORMATION CONTACT:

LEW FINKELSTEIN

201.703.9700 x122 Ifinkelstein@thegoldsteingroup.com

**CJ HUTER** 

201.703.9700 x118 cjhuter@thegoldsteingroup.com





439-455 ROUTE 23, POMPTON PLAINS, NJ 07444



FOR MORE INFORMATION CONTACT:

## LEW FINKELSTEIN

201.703.9700 x122 Ifinkelstein@thegoldsteingroup.com

## **CJ HUTER**

201.703.9700 x118 cjhuter@thegoldsteingroup.com

Licensed Real Estate Broker | 45 EISENHOWER DRIVE | SUITE 500 | PARAMUS, NJ 07652





439-455 ROUTE 23, POMPTON PLAINS, NJ 07444



| POPULATION          | 1 MILE    | 3 MILES   | 5 MILES   |
|---------------------|-----------|-----------|-----------|
| Total population    | 7,503     | 61,805    | 145,143   |
| Median age          | 41.0      | 41.7      | 42.0      |
| Median age (Male)   | 39.0      | 40