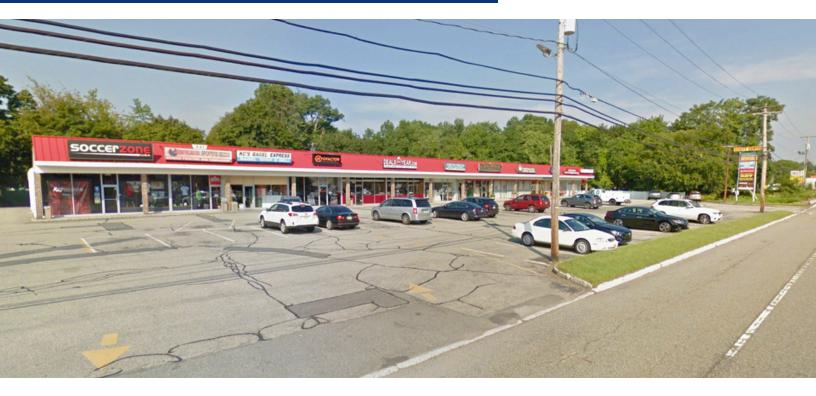

# **PROPERTY OVERVIEW**

FOR SALE: Highway Strip Center

## **PROPERTY HIGHLIGHTS**

- Prime Retail Strip Center For Sale: 18,900 SF Building On 1.3 Acres
- 100% Occupancy: Universal Sports, KC Bagel, Gate House Galleries. Deals All Year and State Farm Insurance
- Excellent Location Intersection of Route 23 and Jackson Avenue
- Easy Access and Great Exposure Along Route 23
- 4:1 Parking Ratio