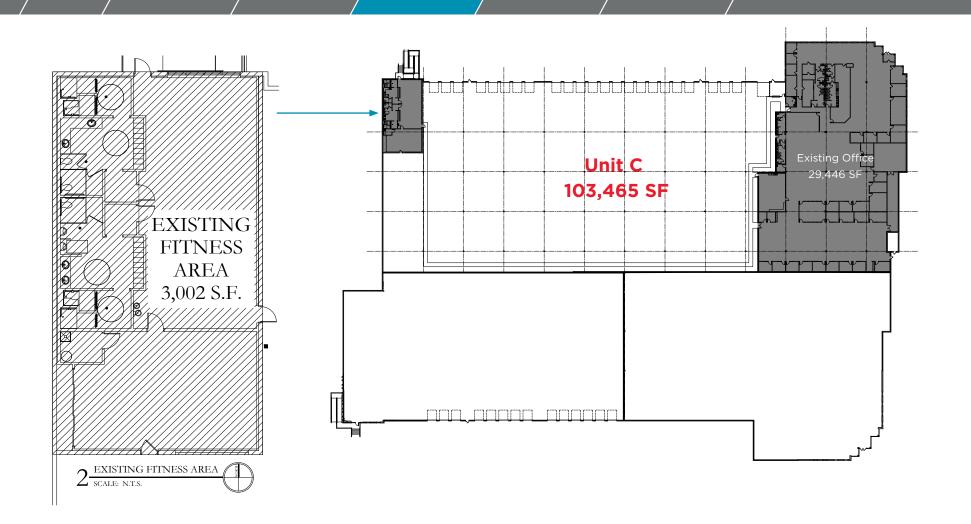

#### **Property Highlights**

Total Available Space 144,614 SF

|                   | Unit C                | Unit D                |
|-------------------|-----------------------|-----------------------|
| Available Space   | 103,465 SF            | 41,149 SF             |
| Office Size       | 29,446 SF*            | 1,562 SF              |
| Breakroom/Fitness | 3,002 SF              | N/A                   |
| Car Parking       | up to 155             | up to 64              |
| Exterior Docks    | 23                    | 14                    |
| Drive-in Doors    | 1                     | 0                     |
| Electrical        | 800 amps<br>480/277 V | 400 amps<br>480/277 V |