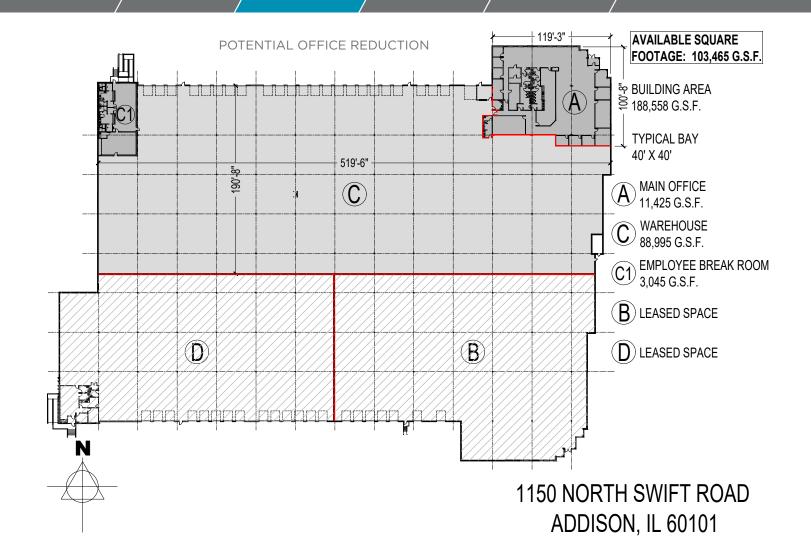

#### **Property Highlights**

Total Available Space 144,614 SF

|                   | Unit C                | Unit D                |
|-------------------|-----------------------|-----------------------|
| Available Space   | 103,465 SF            | 41,149 SF             |
| Office Size       | 29,446 SF*            | 1,562 SF              |
| Breakroom/Fitness | 3,002 SF              | N/A                   |
| Car Parking       | up to 155             | up to 64              |
| Exterior Docks    | 23                    | 14                    |
| Drive-in Doors    | 1                     | 0                     |
| Electrical        | 800 amps<br>480/277 V | 400 amps<br>480/277 V |

\*Office size can be reduced to 11,425 SF

| Bay Size           | 40' x 40'     |
|--------------------|---------------|
| Ceiling Height     | 30'           |
| Sprinklers         | ESFR System   |
| CAM & Ins. Expense | \$0.63 p.s.f. |
| Real Estate Taxes  | \$1.54 p.s.f. |

#### **Property Features**

- Class A Office Finish and Cross Dock capability
- Immediate access to expressways and minutes from O'Hare International Airport
- High Image facility | Swift Road frontage
- Available May 1, 2020