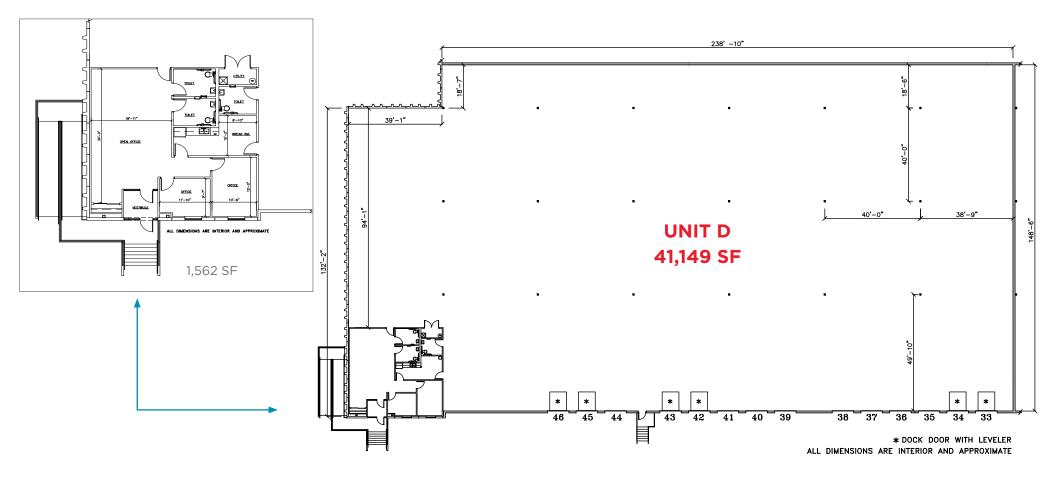

#### **Property Highlights**

Total Available Space 144,614 SF

|                   | Unit C                | Unit D                |
|-------------------|-----------------------|-----------------------|
| Available Space   | 103,465 SF            | 41,149 SF             |
| Office Size       | 29,446 SF*            | 1,562 SF              |
| Breakroom/Fitness | 3,002 SF              | N/A                   |
| Car Parking       | up to 155             | up to 64              |
| Exterior Docks    | 23                    | 14                    |
| Drive-in Doors    | 1                     | 0                     |
| Electrical        | 800 amps<br>480/277 V | 400 amps<br>480/277 V |

\*Office size can be reduced to 11,425 SF

| Bay Size           | 40' x 40'     |
|--------------------|---------------|
| Ceiling Height     | 30'           |
| Sprinklers         | ESFR System   |
| CAM & Ins. Expense | \$0.63 p.s.f. |
| Real Estate Taxes  | \$1.54 p.s.f. |