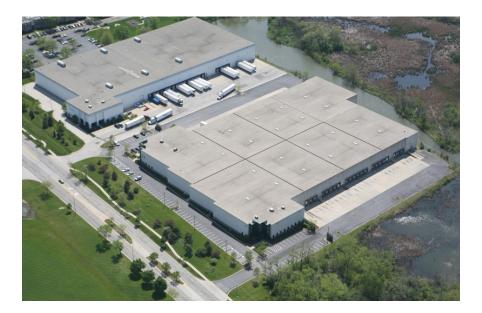

#### **Property Features**

- Class A Office Finish and Cross Dock capability
- Immediate access to expressways and minutes from O'Hare International Airport
- High Image facility | Swift Road frontage
- Available May 1, 2020