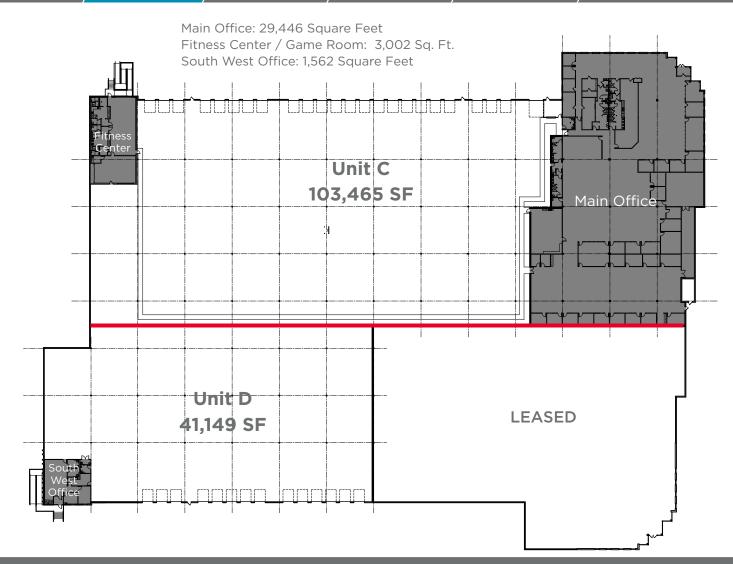

#### **Property Highlights**

Total Available Space 144,614 SF

|                   | Unit C                | Unit D                |
|-------------------|-----------------------|-----------------------|
| Available Space   | 103,465 SF            | 41,149 SF             |
| Office Size       | 29,446 SF*            | 1,562 SF              |
| Breakroom/Fitness | 3,002 SF              | N/A                   |
| Car Parking       | up to 155             | up to 64              |
| Exterior Docks    | 23                    | 14                    |
| Drive-in Doors    | 1                     | 0                     |
| Electrical        | 800 amps<br>480/277 V | 400 amps<br>480/277 V |

\*Office size can be reduced to 11,425 SF

| Bay Size           | 40' x 40'     |
|--------------------|---------------|
| Ceiling Height     | 30'           |
| Sprinklers         | ESFR System   |
| CAM & Ins. Expense | \$0.63 p.s.f. |
| Real Estate Taxes  | \$1.54 p.s.f. |