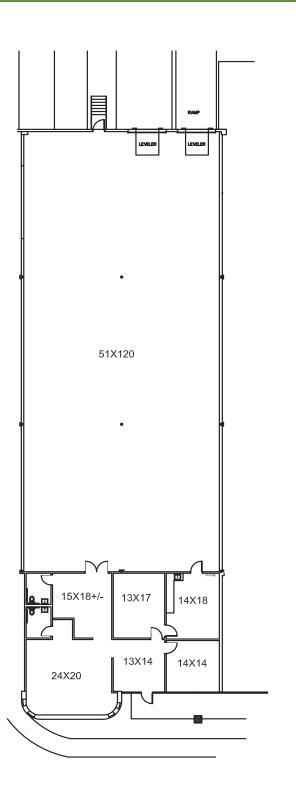

# 2110 Hutton, Suite 110 Carrollton, TX 75006

## Highlights

**Available SF:** 8,320 SF

Office Area: 1,850 SF

**Ceiling Height:** 22'Clear

**Sprinkler System:** 100%

Loading: 1 Dock High

1 Ramp

**Location:** Prime location,

with easy access to I-35E, IH-635, and SH-190



# 2110 Hutton, Suite 110

Carrollton, TX 75006

## Site Plan



### **Broker Contacts:**

#### Mark Graybill, CCIM

Principal (972) 934-4007 mgraybill @lee-associates.com

#### Adam Graham, CCIM

Principal (972) 934-4011 agraham @lee-associates.com



COMMERCIAL REAL ESTATE SERVICES

Lee & Associates 15455 Dallas Parkway, Suite 400 Addison, TX 75001 (972) 934-4000

## Owned and Managed By:



Robert Allen
Sr. Marketing/Leasing Director
2475 Merritt Drive
Garland, TX 75041
Direct: (972) 419-5719
rallen@firstindustrial.com

www.firstindustrial.com

All information furnished regarding the property for sale, rental or financing is obtained from sources deemed reliable. No representation is made to the accuracy thereof and is submitted subject to errors, omissions, change of price rental or other conditions, prior sale, lease, or financing, or withdrawal