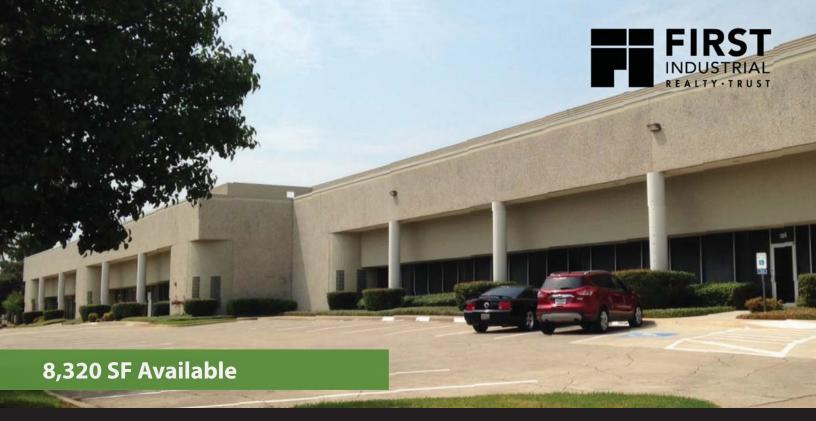

# 2110 Hutton, Suite 110 Carrollton, TX 75006

## Highlights

**Available SF:** 8,320 SF

Office Area: 1,850 SF

**Ceiling Height:** 22'Clear

**Sprinkler System:** 100%

Loading: 1 Dock High

1 Ramp

**Location:** Prime location,