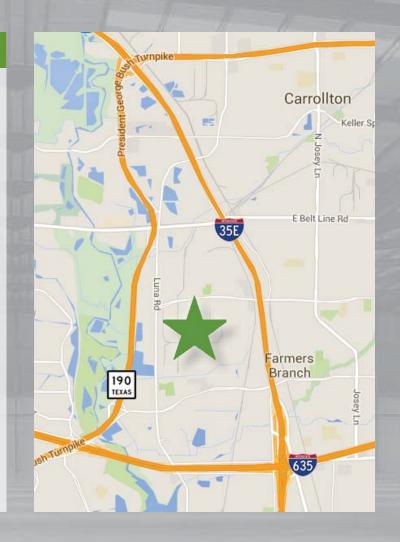

## Highlights

**Available SF:** 8,320 SF

Office Area: 1,850 SF

**Ceiling Height:** 22'Clear

**Sprinkler System:** 100%

Loading: 1 Dock High

1 Ramp

**Location:** Prime location,

with easy access to I-35E, IH-635, and SH-190