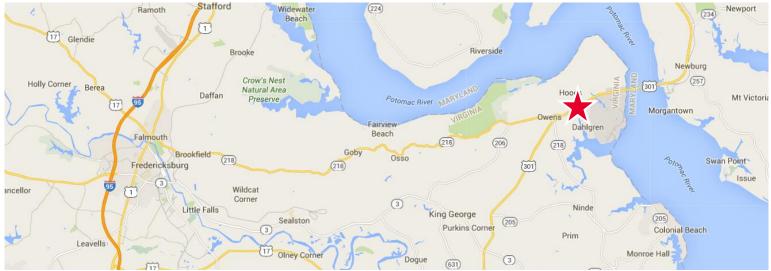

### **Property Features**

- +/-29 acres of retail/office designated land zoned C-2
- Located on Route 301 nearby Dahlgren Naval Base & Walmart
- Frontage along Route 206
- Nearby Potomac River Bridge & Univ. of Mary Washington Campus
- Dahlgren Naval Base \$1.1 Billion into economy nearby
- Trade area consisting of 30,000 daytime employees
- 28 miles from Fredericksburg; 50 miles from Washington, DC
- 25,000 VPD James Madison Hwy.

### Update:

Maryland has allocated \$785 million for the construction of a new four lane bridge connecting southern Maryland to Virginia creating outer beltway around D.C. Construction begins 2018

For more information, contact: