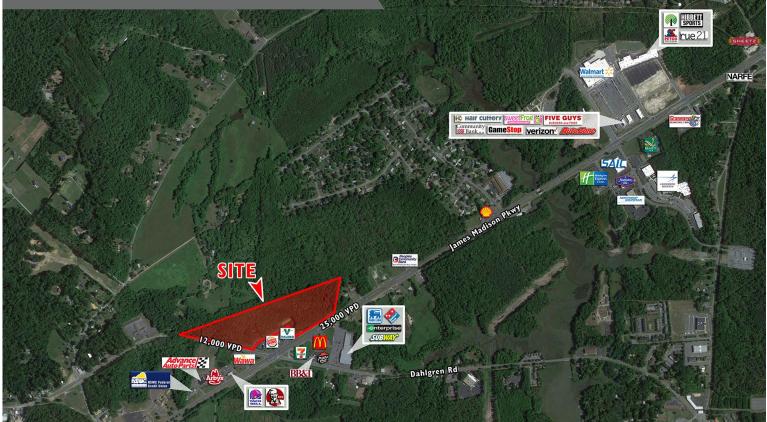

### **Property Features**

- +/-29 acres of retail/office designated land zoned C-2
- Located on Route 301 nearby Dahlgren Naval Base & Walmart
- Frontage along Route 206
- Nearby Potomac River Bridge & Univ. of Mary Washington Campus
- Dahlgren Naval Base \$1.1 Billion into economy nearby
- Trade area consisting of 30,000 daytime employees
- 28 miles from Fredericksburg; 50 miles from Washington, DC
- 25,000 VPD James Madison Hwy.

### Join Nearby Retailers

| Specifications |                      |
|----------------|----------------------|
| Total Acres    | 29.648               |
| Zoning         | C-2                  |
| Asking Price   | \$2,900,000          |
| Utilities      | Public water & sewer |