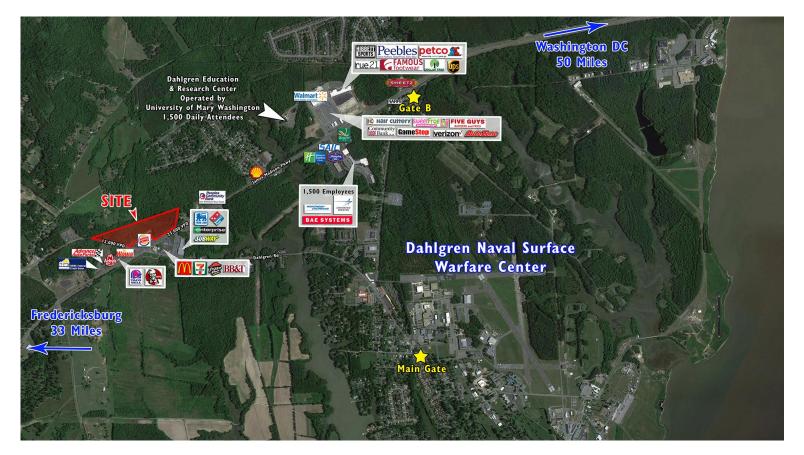

### **Property Features**

- +/-29 acres of retail/office designated land zoned C-2
- Located on Route 301 nearby Dahlgren Naval Base & Walmart
- Frontage along Route 206
- Nearby Potomac River Bridge & Univ. of Mary Washington Campus
- Dahlgren Naval Base \$1.1 Billion into economy nearby
- Trade area consisting of 30,000 daytime employees
- 28 miles from Fredericksburg; 50 miles from Washington, DC
- 25,000 VPD James Madison Hwy.