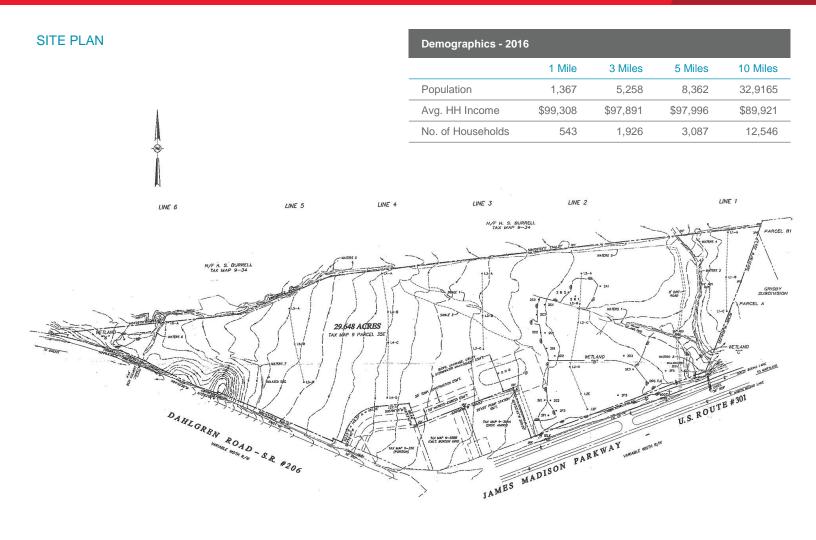

### **Property Features**

- +/-29 acres of retail/office designated land zoned C-2
- Located on Route 301 nearby Dahlgren Naval Base & Walmart
- Frontage along Route 206
- Nearby Potomac River Bridge & Univ. of Mary Washington Campus
- Dahlgren Naval Base \$1.1 Billion into economy nearby
- Trade area consisting of 30,000 daytime employees
- 28 miles from Fredericksburg; 50 miles from Washington, DC
- 25,000 VPD James Madison Hwy.

### Join Nearby Retailers

| Specifications |                      |
|----------------|----------------------|
| Total Acres    | 29.648               |
| Zoning         | C-2                  |
| Asking Price   | \$2,900,000          |
| Utilities      | Public water & sewer |