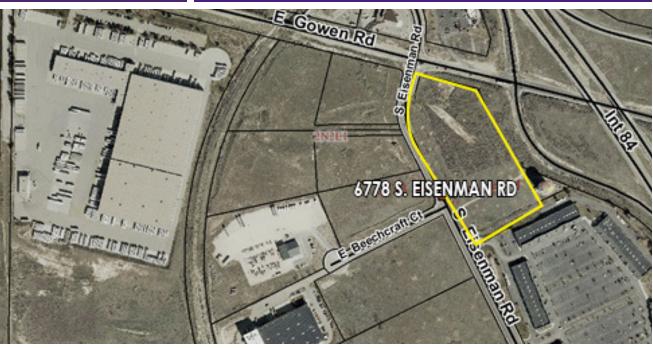

### **PROPERTY OVERVIEW**

Sale Price:

\$5.75 / SF

Re-construction of the Gowen/I-84 interchange and widening of Gowen Road is currently underway.

### **LOCATION OVERVIEW**

Lot Size:

7.55 Acres

Located right on Gowen Road and I-84 Interchange, next to Boise Factory Outlet Mall.

Zoning:

C-3D

Market:

Southeast Boise