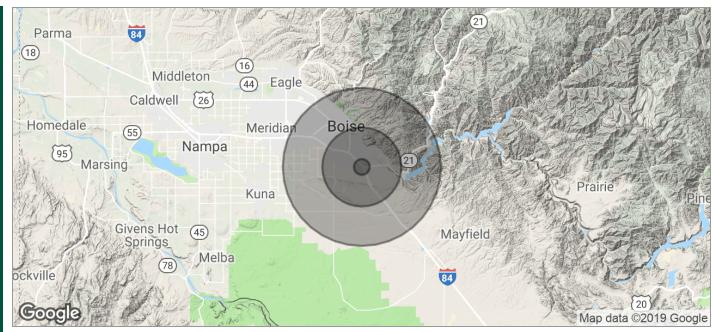

# 6778 S. EISENMAN RD.

C-3D ZONING

| POPULATION          | 1 MILE    | 5 MILES   | 10 MILES  |  |
|---------------------|-----------|-----------|-----------|--|
| TOTAL POPULATION    | 663       | 68,436    | 208,743   |  |
| MEDIAN AGE          | 38.0      | 35.3      | 35.0      |  |
| MEDIAN AGE (MALE)   | 37.0      | 34.2      | 34.2      |  |
| MEDIAN AGE (FEMALE) | 38.5      | 36.3      | 35.7      |  |
| HOUSEHOLDS & INCOME | 1 MILE    | 5 MILES   | 10 MILES  |  |
| TOTAL HOUSEHOLDS    | 249       | 29,138    | 89,457    |  |
| # OF PERSONS PER HH | 2.7       | 2.3       | 2.3       |  |
| AVERAGE HH INCOME   | \$85,832  | \$73,770  | \$64,175  |  |
| AVERAGE HOUSE VALUE | \$209,821 | \$267,064 | \$251,862 |  |

\* Demographic data derived from 2010 US Census

380 E. Parkcenter Boulevard Suite 290 Boise ID 83704

Boise, ID 83706 www.icrellc.com

(208) 429.8603 / office / (208) 429-8604 fax