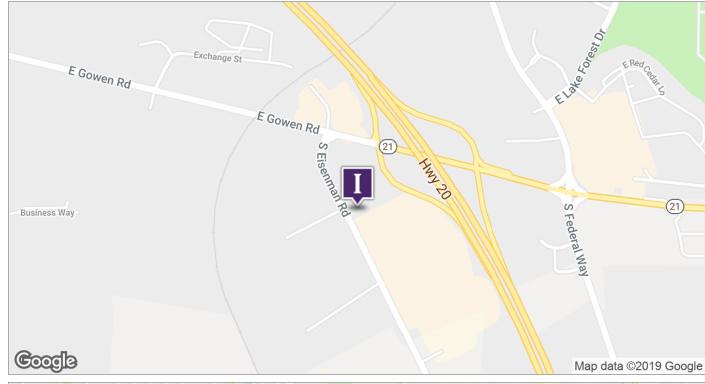

### **PROPERTY OVERVIEW**

Sale Price:

\$5.75 / SF

Re-construction of the Gowen/I-84 interchange and widening of Gowen Road is currently underway.

### **LOCATION OVERVIEW**

Lot Size:

7.55 Acres

Located right on Gowen Road and I-84 Interchange, next to Boise Factory Outlet Mall.

Zoning:

C-3D

Market:

Southeast Boise