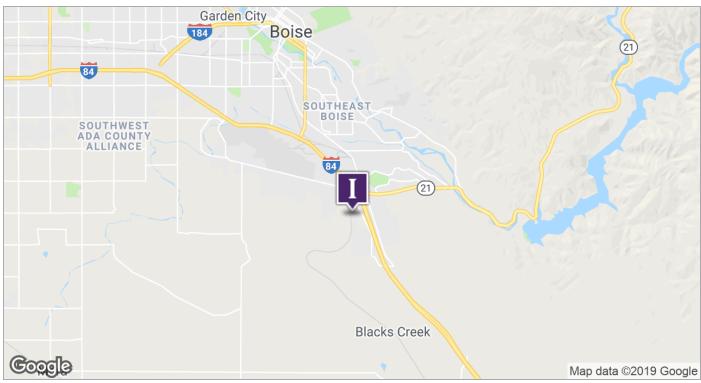

### **LOCATION OVERVIEW**

Lot Size:

7.55 Acres

Located right on Gowen Road and I-84 Interchange, next to Boise Factory Outlet Mall.

Zoning:

C-3D

Market:

Southeast Boise