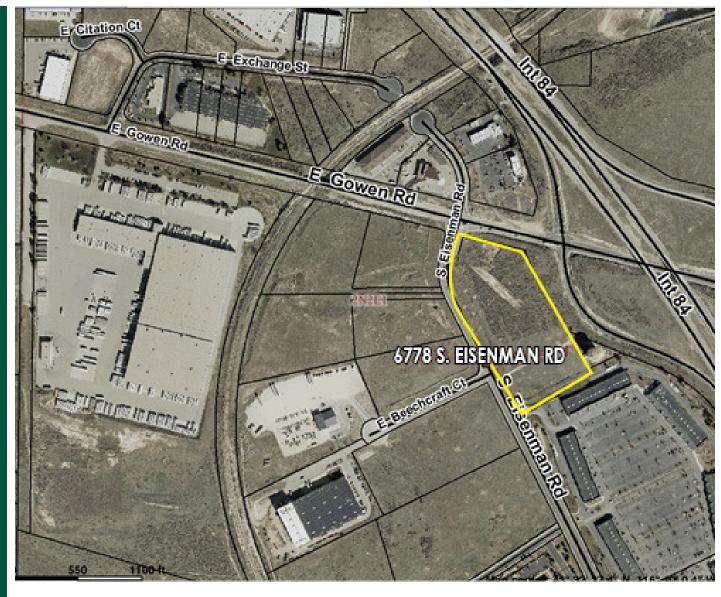

### **PROPERTY OVERVIEW**

Sale Price:

\$5.75 / SF

Re-construction of the Gowen/I-84 interchange and widening of Gowen Road is currently underway.

### **LOCATION OVERVIEW**

Lot Size:

7.55 Acres

Located right on Gowen Road and I-84 Interchange, next to Boise Factory Outlet Mall.

Zoning:

C-3D

Market:

Southeast Boise