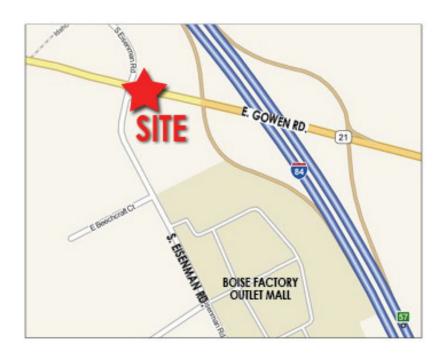

### **LOCATION OVERVIEW**

Lot Size:

7.55 Acres

Located right on Gowen Road and I-84 Interchange, next to Boise Factory Outlet Mall.

Zoning:

C-3D

Market:

Southeast Boise