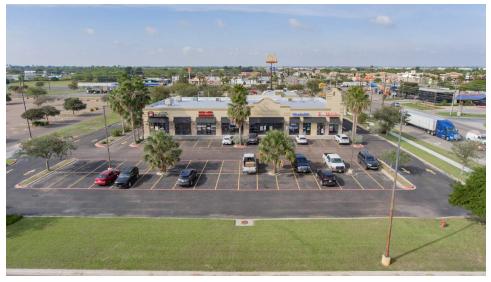

# **PLAZA VIEJO**

7490 & 7470 Padre Island Hwy 48, Brownsville, TX 78521

# **PROPERTY OVERVIEW**

Plaza Viejo is ideally located in Brownsville, TX with frontage on Padre Island Blvd & Hwy 48. The site has excellent visibility and easy access, and is perfect for any retail, office, and professional service users.

# **PROPERTY HIGHLIGHTS**

- Great Tenant Mix
- National & Regional Tenants
- Excellent Visibility
- High Traffic Location
- Padre Island Highway Frontage

7490 & 7470 Padre Island Hwy 48, Brownsville, TX 78521