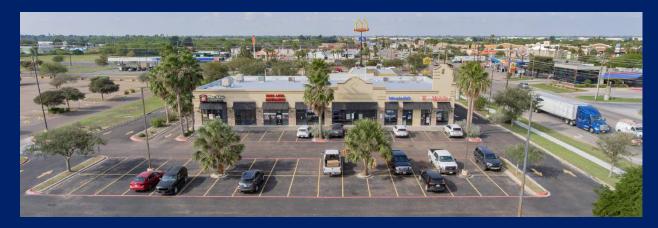

# **PLAZA VIEJO**

7490 & 7470 Padre Island Hwy 48, Brownsville, TX 78521

# **PROPERTY OVERVIEW**

Plaza Viejo is ideally located in Brownsville, TX with frontage on Padre Island Blvd & Hwy 48. The site has excellent visibility and easy access, and is perfect for any retail, office, and professional service users.

# **PROPERTY HIGHLIGHTS**

- Great Tenant Mix
- National & Regional Tenants
- Excellent Visibility
- High Traffic Location
- Padre Island Highway Frontage

7490 & 7470 Padre Island Hwy 48, Brownsville, TX 78521