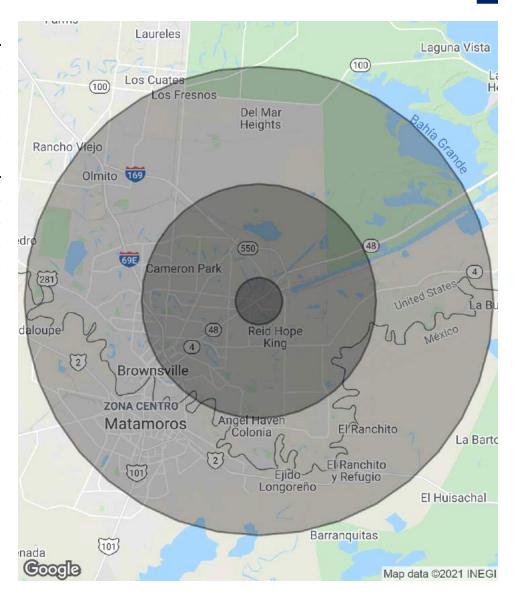

| POPULATION                            | 1 MILE              | 5 MILES               | 10 MILES               |
|---------------------------------------|---------------------|-----------------------|------------------------|
| Total Population                      | 5,203               | 123,185               | 221,910                |
| Average age                           | 25.0                | 26.4                  | 28.1                   |
| Average age (Male)                    | 20.6                | 23.9                  | 25.8                   |
| Average age (Female)                  | 27.1                | 28.5                  | 30.2                   |
|                                       |                     |                       |                        |
|                                       |                     |                       |                        |
| HOUSEHOLDS & INCOME                   | 1 MILE              | 5 MILES               | 10 MILES               |
| HOUSEHOLDS & INCOME  Total households | <b>1 MILE</b> 1,267 | <b>5 MILES</b> 31,966 | <b>10 MILES</b> 59,767 |
|                                       |                     |                       |                        |
| Total households                      | 1,267               | 31,966                | 59,767                 |

<sup>\*</sup> Demographic data derived from 2010 US Census