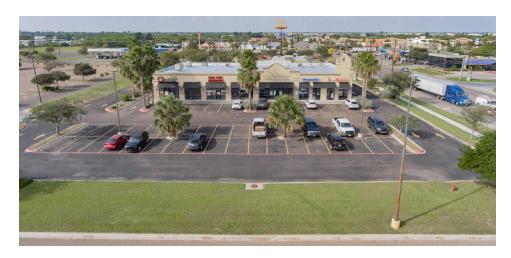

# **PROPERTY OVERVIEW**

Plaza Viejo is ideally located in Brownsville, TX with frontage on Padre Island Blvd & Hwy 48. The site has excellent visibility and easy access, and is perfect for any retail, office, and professional service users.

# **PROPERTY HIGHLIGHTS**

- Great Tenant Mix
- National & Regional Tenants
- Excellent Visibility
- High Traffic Location
- Padre Island Highway Frontage

7490 & 7470 Padre Island Hwy 48, Brownsville, TX 78521