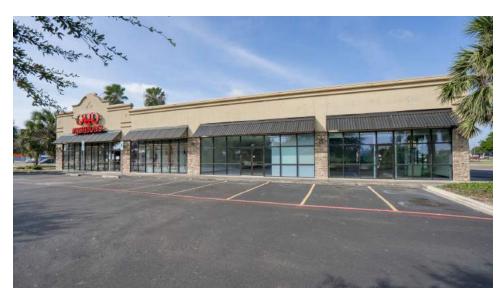

# **PROPERTY OVERVIEW**

Plaza Viejo is ideally located in Brownsville, TX with frontage on Padre Island Blvd & Hwy 48. The site has excellent visibility and easy access, and is perfect for any retail, office, and professional service users.

# **PROPERTY HIGHLIGHTS**

- Great Tenant Mix
- National & Regional Tenants
- Excellent Visibility
- High Traffic Location
- Padre Island Highway Frontage

7490 & 7470 Padre Island Hwy 48, Brownsville, TX 78521