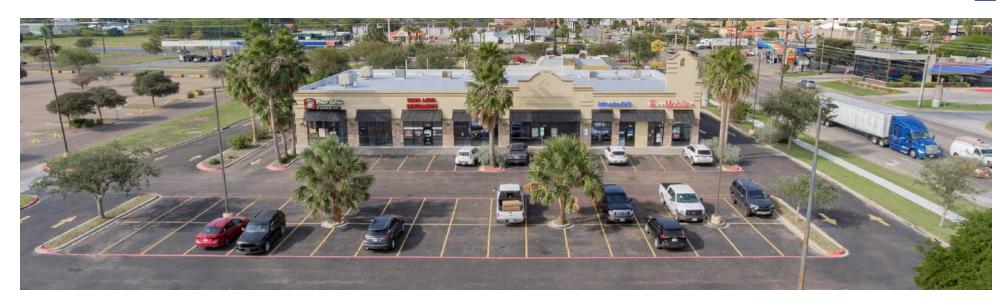

# **PLAZA VIEJO**

7490 & 7470 Padre Island Hwy 48, Brownsville, TX 78521

# **PROPERTY OVERVIEW**

Plaza Viejo is ideally located in Brownsville, TX with frontage on Padre Island Blvd & Hwy 48. The site has excellent visibility and easy access, and is perfect for any retail, office, and professional service users.

# **PROPERTY HIGHLIGHTS**

- Great Tenant Mix
- National & Regional Tenants
- Excellent Visibility
- High Traffic Location
- Padre Island Highway Frontage

7490 & 7470 Padre Island Hwy 48, Brownsville, TX 78521