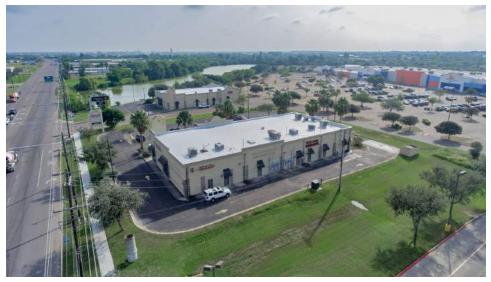

rket:                | Rio Grande Valley     |
| Submarket:             | Cameron               |
| Traffic Count:         | 20,000 VPD            |

### CBCWORLDWIDE.COM

Daniel Galvan, SIOR, CCIM Principal 956 451 2983 dgalvan@cbcworldwide.com Alejandro Garza, CCIM ICO Real Estate Advisors 956 465 2000 alex@icollc.com

TY #412221

# **PROPERTY OVERVIEW**

Plaza Viejo is ideally located in Brownsville, TX with frontage on Padre Island Blvd & Hwy 48. The site has excellent visibility and easy access, and is perfect for any retail, office, and professional service users.

# **PROPERTY HIGHLIGHTS**

- Great Tenant Mix
- National & Regional Tenants
- Excellent Visibility
- High Traffic Location
- Padre Island Highway Frontage





7490 & 7470 Padre Island Hwy 48, Brownsville, TX 78521









CBCWORLDWIDE.COM

Daniel Galvan, SIOR, CCIM Principal 956 451 2983 dgalvan@cbcworldwide.com Alejandro Garza, CCIM ICO Real Estate Advisors 956 465 2000 alex@icollc.com TY #413334





7490 Padre Island Hwy 48, Brownsville, TX 78521



### CBCWORLDWIDE.COM





7490 & 7470 Padre Island Hwy 48, Brownsville, TX 78521



### **LEASE INFORMATION**

| Lease Type:  | NNN              | Lease Term: | Negotiable              |
|--------------|------------------|-------------|-------------------------|
| Total Space: | 1,335 - 2,405 SF | Lease Rate: | \$18.00 - \$21.00 SF/yr |

# **AVAILABLE SPACES**

| SUITE                  | TENANT    | SIZE (SF) | LEASE TYPE | LEASE RATE    |  |
|------------------------|-----------|-----------|------------|---------------|--|
| 7490 Padre Island #260 | Availa