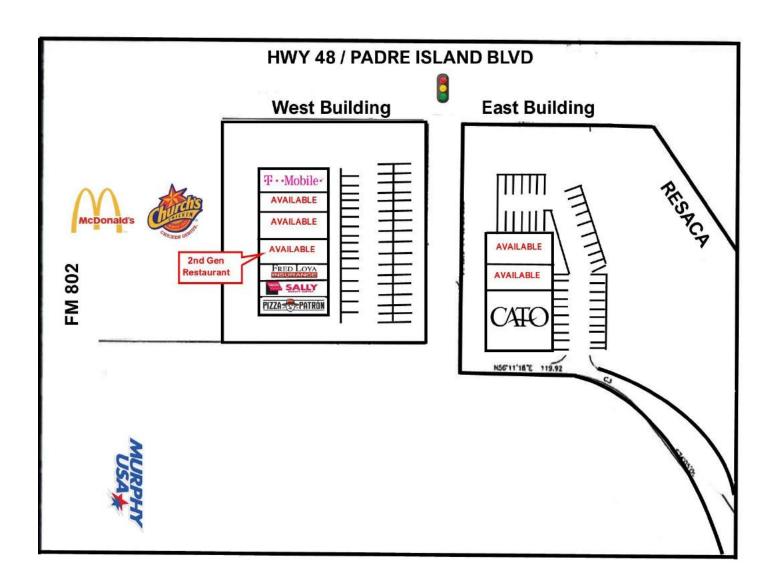

# **AVAILABLE SPACES**

| SUITE                  | TENANT    | SIZE (SF) | LEASE TYPE | LEASE RATE    |  |
|------------------------|-----------|-----------|------------|---------------|--|
| 7490 Padre Island #260 | Available | 2,405 SF  | NNN        | \$21.00 SF/yr |  |
| 7490 Padre Island #240 | Available | 1,335 SF  | NNN        | \$18.00 SF/yr |  |
| 7470 Padre Island #160 | Available | 2,030 SF  | NNN        | \$18.00 SF/yr |  |
| 7470 Padre Island #140 | Available | 1,509 SF  | NNN        | \$18.00 SF/yr |  |
| 7470 Padre Island #110 | Available | 1,400 SF  | NNN        | \$18.00 SF/yr |  |