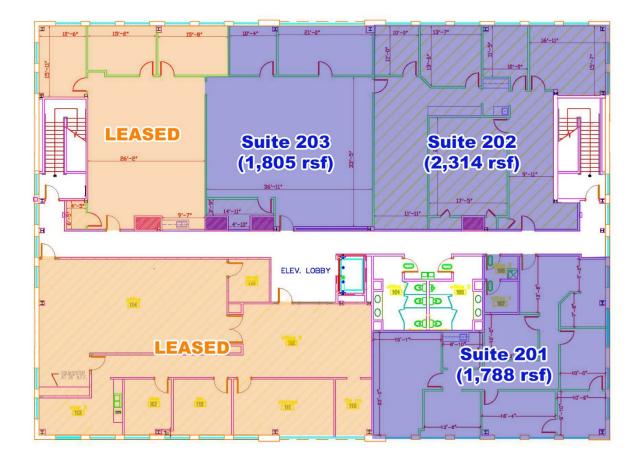

### **Property Features**

- Suite 201: 1,788 RSF
- Suite 202: 2,314 RSF
- Suite 203: 1,805 RSF
- · Lease Rate: \$16.50/SF, Full Service
- Conference room rental available to Tenants
- Close proximity to NASA & Langley Air Force Base
- Situated close to Interstate 64 & Coliseum Central Business District
- Large surface parking, 150 spaces