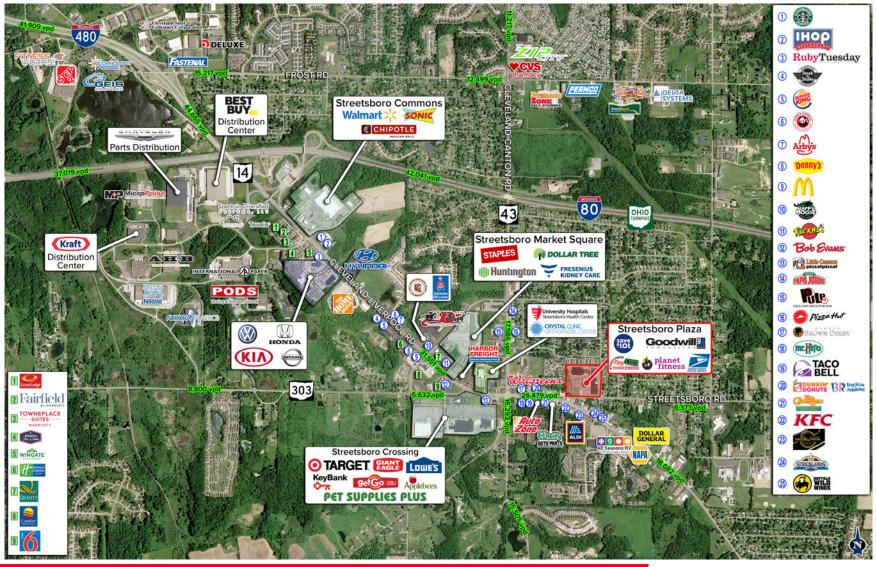

### STREETSBORO PLAZA 1639 STREETSBORO PLAZA DRIVE STREETSBORO, OHIO 44241

### **NEIGHBORING TENANTS**

Walgreens, Aldi, Target, Giant Eagle, Lowe's, University Hospitals: Streetsboro Health Center

#### COMMENTS

- Join all the major retailers along SR 14 in Streetsboro
- Minutes from the I-480/I-80 interchange
- · Plentiful parking
- Pylon signage available
- Feed off daily traffic from Planet Fitness