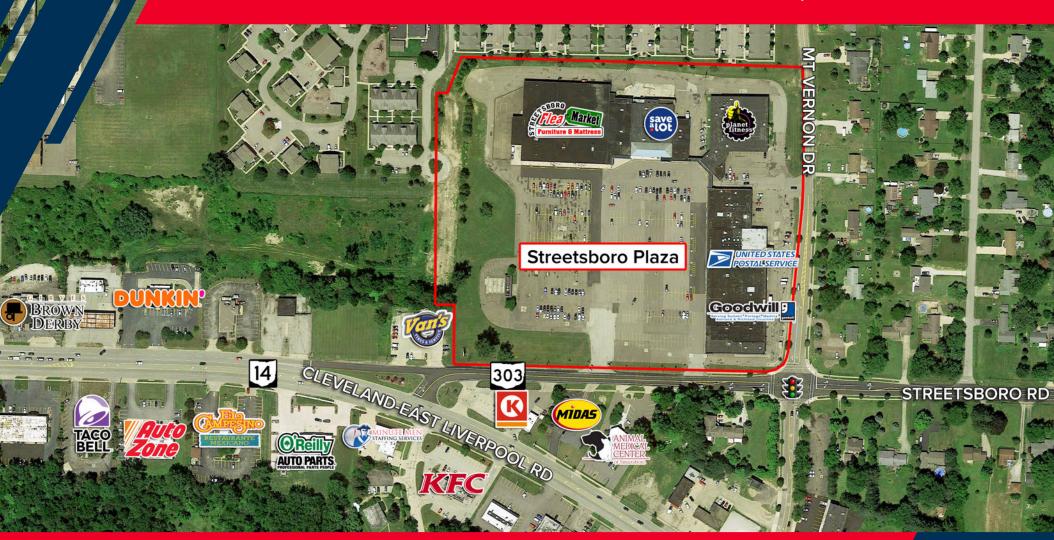

# STREETSBORO PLAZA

1639 STREETSBORO PLAZA DRIVE STREETSBORO, OHIO 44241

SHAWN FORTNER / Sales Associate / sfortner@crescorealestate.com / 216 525 1497 DAVID LEB / Senior Sales Associate / dleb@crescorealestate.com / 216 525 1488 RICO A. PIETRO, SIOR / Principal / rpietro@crescorealestate.com / 216 525 1473

### STREETSBORO PLAZA 1639 STREETSBORO PLAZA DRIVE STREETSBORO, OHIO 44241

### **NEIGHBORING TENANTS**

Walgreens, Aldi, Target, Giant Eagle, Lowe's, University Hospitals: Streetsboro Health Center

#### COMMENTS

- Join all the major retailers along SR 14 in Streetsboro
- Minutes from the I-480/I-80 interchange
- · Plentiful parking
- Pylon signage available
- Feed off daily traffic from Planet Fitness