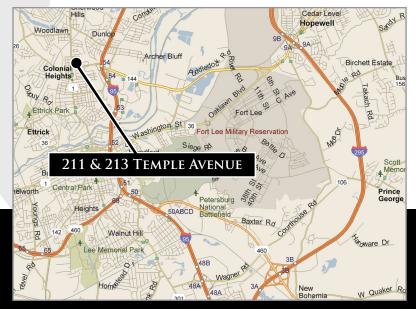

## TEMPLE PROFESSIONAL PARK

211 Temple Avenue • Colonial Heights, VA 23834

#### **PROPERTY HIGHLIGHTS:**

- 6,540 SF professional office building
- ► 1,650 SF & 2,850 SF suites available
- ► Each suite is comprised of waiting/reception area & multiple offices
- Conveniently located just off I-95 near the Boulevard and close to Southpark Mall
- Perfect for a variety of professional office and medical uses