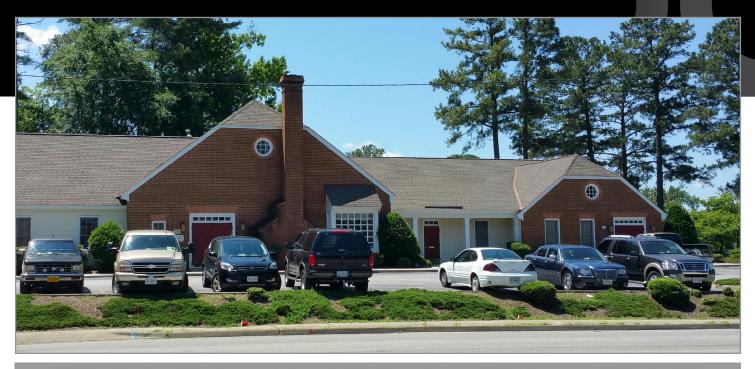

## TEMPLE PROFESSIONAL PARK

211 Temple Avenue • Colonial Heights, VA 23834

#### **PROPERTY HIGHLIGHTS:**

- 6,540 SF professional office building
- ► 1,650 SF & 2,850 SF suites available
- ► Each suite is comprised of waiting/reception area & multiple offices
- Conveniently located just off I-95 near the Boulevard and close to Southpark Mall
- Perfect for a variety of professional office and medical uses