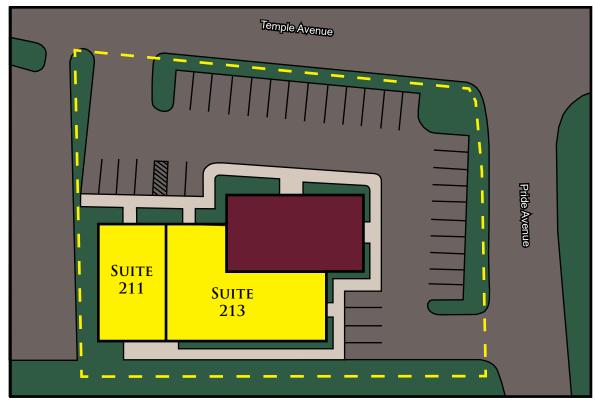

# TEMPLE PROFESSIONAL PARK

- 211 Temple Avenue • Colonial Heights, VA 23834 -

#### **SUITE 211**

#### **SUITE 213**