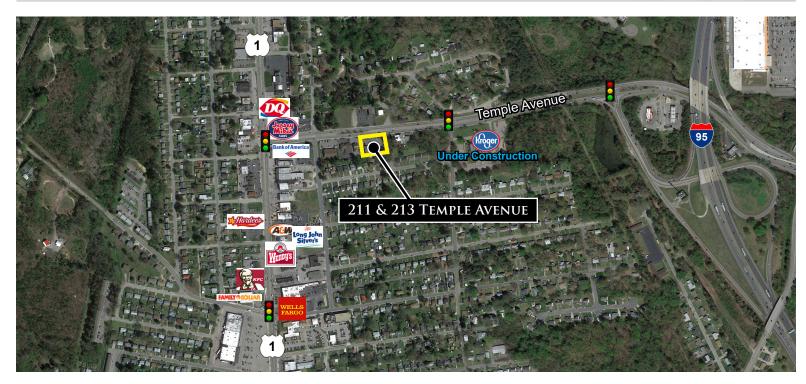

## TEMPLE PROFESSIONAL PARK

211 Temple Avenue • Colonial Heights, VA 23834

#### **PROPERTY HIGHLIGHTS:**

- 6,540 SF professional office building
- ► 1,650 SF & 2,850 SF suites available
- ► Each suite is comprised of waiting/reception area & multiple offices
- Conveniently located just off I-95 near the Boulevard and close to Southpark Mall
- Perfect for a variety of professional office and medical uses