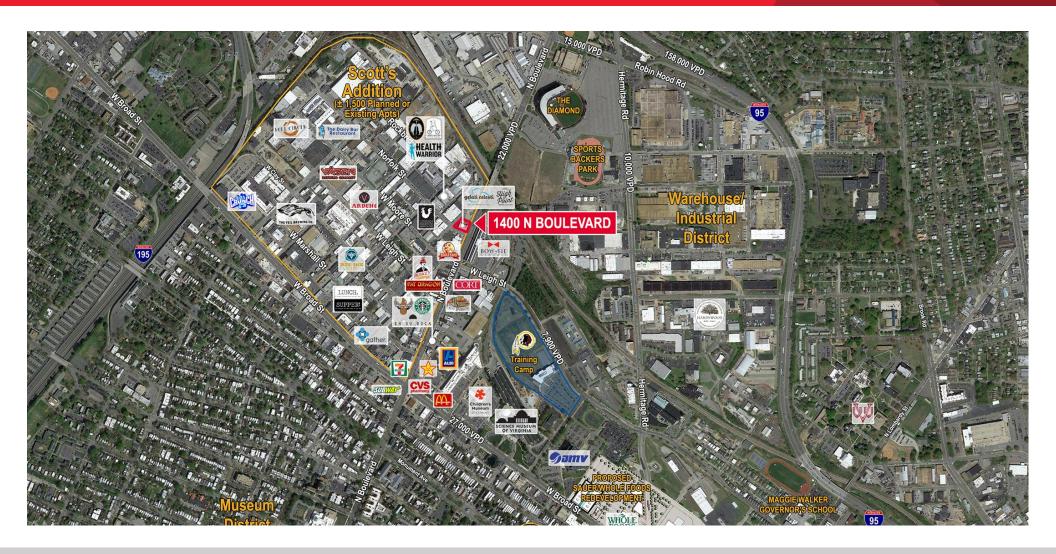

Scott's Addition is the City of Richmond's fastest growing neighborhood, home of an eclectic mix of apartments, homes, restaurants, breweries, shops and more tucked away in the northwest corner of West Broad Street and N. Boulevard. With over 1,000 new residential units and a growing number of amenities, the neighborhood is quickly becoming one of the most sought over areas in the region.

- WWW.SCOTTSADDITION.COM/ABOUT

For more information, contact: