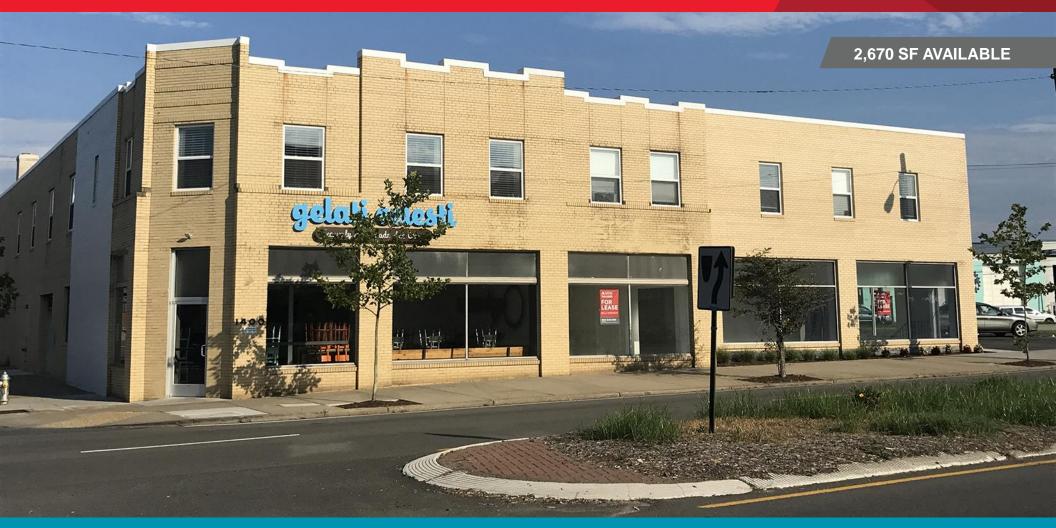

## 1400 N. Boulevard

Richmond, Virginia

### **Property Features**

- Premier Scott's Addition retail space
- · Frontage along the Boulevard
- · Easy access and off-street parking
- Excellent visibility and signage opportunity

Join Tenants:

|   | Specifications  |                       |  |  |
|---|-----------------|-----------------------|--|--|
|   | Available Space | 2,670 SF              |  |  |
| _ | Timing          | Available immediately |  |  |
|   | Rental Rate     | \$18.00 PSF, NNN      |  |  |
|   | Parking         | Off-street            |  |  |