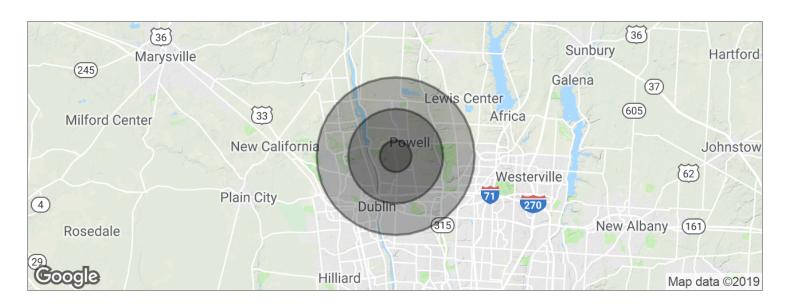

For More Information:

Demographics Map // OFFICES FOR LEASE

| POPULATION                            | 1 MILE              | 3 MILES               | 5 MILES               |
|---------------------------------------|---------------------|-----------------------|-----------------------|
| Total population                      | 6,037               | 59,555                | 139,285               |
| Median age                            | 36.9                | 35.8                  | 36.6                  |
| Median age (Male)                     | 36.6                | 35.3                  | 36.0                  |
| Median age (Female)                   | 36.3                | 36.4                  | 37.6                  |
|                                       |                     |                       |                       |
| HOUSEHOLDS & INCOME                   | 1 MILE              | 3 MILES               | 5 MILES               |
| HOUSEHOLDS & INCOME  Total households | <b>1 MILE</b> 2,373 | <b>3 MILES</b> 22,536 | <b>5 MILES</b> 53,849 |
|                                       |                     |                       |                       |
| Total households                      | 2,373               | 22,536                | 53,849                |

<sup>\*</sup> Demographic data derived from 2010 US Census

For More Information: