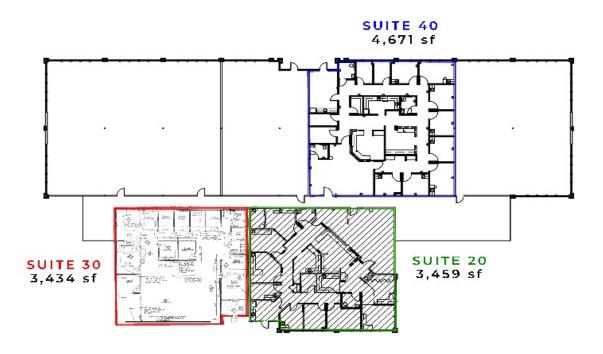

#### **KRISTY DANIEL**

614.560.7340 kdaniel@elfordrealty.com

Available Spaces // OFFICES FOR LEASE

| SPACE | LEASE RATE        | CAM, TAXES, INSURANCE | SIZE (SF) |
|-------|-------------------|-----------------------|-----------|
| 20    | \$15.50 SF/yr NNN | \$6.60                | 3,459 SF  |
|       |                   |                       |           |