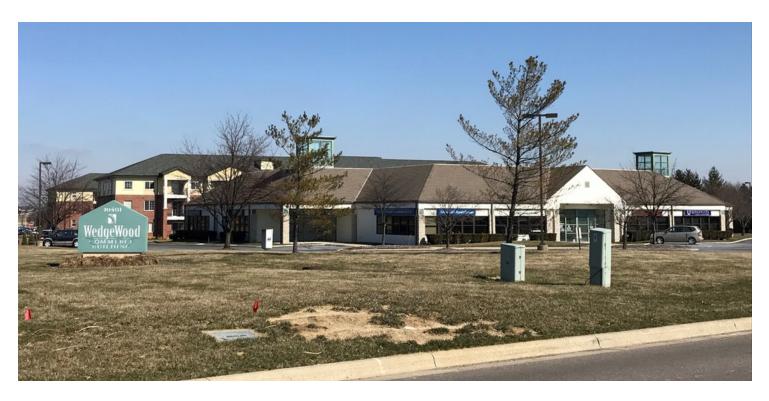

Executive Summary // OFFICES FOR LEASE

Submarket: Powell

**PROPERTY OVERVIEW** 

Elford Realty, LLC is pleased to present this unique opportunity for medical office users to locate in one of the premier medical office buildings in Powell area. Conveniently located at Hampton & Sawmill Parkway, just south of Powell Road, this property is easily accessible and well located within close proximity to numerous retail amenities

#### **PROPERTY HIGHLIGHTS**

Lighted ingress/egress

Located in Liberty Township across from numerous retail amenities

Asking \$15.50 NNN

• Estimated \$6.60/SF CAM, Tax, Ins.

Tenant responsible for utilities, data, phone & in-suite janitorial

 Immediately adjacent to new Spectrum Senior Housing development & OhioHealth Emergency Department

32,636 VPD on Sawmill Pkwy

ADA Accessible

5+/1000 parking

\$120,494 median income

For More Information: