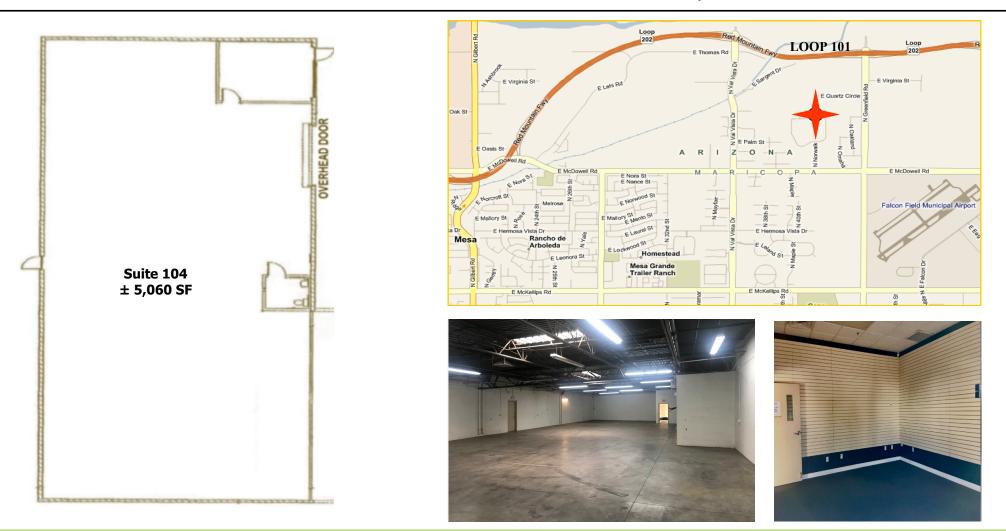

## PROPERTY HIGHLIGHTS

- ◆ ± 5,060 SF
- \$.59 MODIFIED GROSS
- ◆ 1 OFFICE
- EVAP COOLED WAREHOUSE
- ♦ FIRE SPRINKLERED
- ♦ GREAT LOCATION

- ★ ±400 AMPS | ±120/208V
- ♦ 3-PHASE
- ◆ ±13' HEIGHT
- GRADE LEVEL DOOR
  - (±10 X 12')
- CLEAR SPAN

#### **ADDITIONAL HIGHLIGHTS:**

- $\pm 20^{\circ}$  CLEAR HEIGHT
- $\pm 10 \text{ X} 14$ ' OVERHEAD DOOR
- END UNIT CLOSEST TO THE STREET
- PARKING RATIO 1.73/1,000