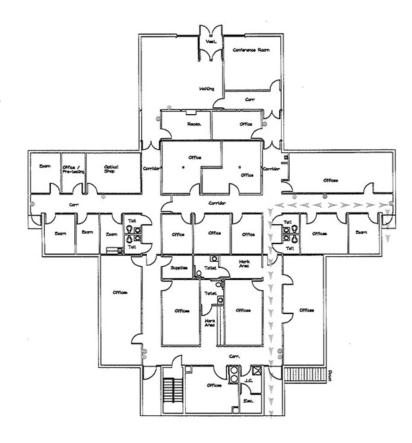

#### Summary

10 Brass Castle Road is a two-floor, 11,561 square foot multi-tenanted office building located just off Route 57 in Washington Borough of Warren County, NJ.

The Building is currently subdivided as a multi-tenanted facility for three separate tenants. The basement floor is finished as office space and storage. The building is well suited for office, medical office or back office use. Historically, the building has been used for these uses.

Currently, there is availability for an additional tenant within the building. The building is located just within the east end of the Borough and accessed via Brass Castle Rd. There are 45 on-site parking spaces located around the perimeter of the building with tenant access from the front and rear.

#### **Features**

- Multi-tenant medical/office building in Warren County, NJ
- Located just inside the Borough of Washington, west of Town Center
- Built in 1976
- Situated on 2.45 acres
- Easily accessible from Route 57
- Currently subdivided for three separate tenants
- Public water/sewer
- Electric provided by JCP&L
- 45 parking spaces
- Large reception area provides access to suites
- 9,116 SF finished first floor office space
- B1 Zoning (Highway Business District)
- Taxes: \$3.85/SF