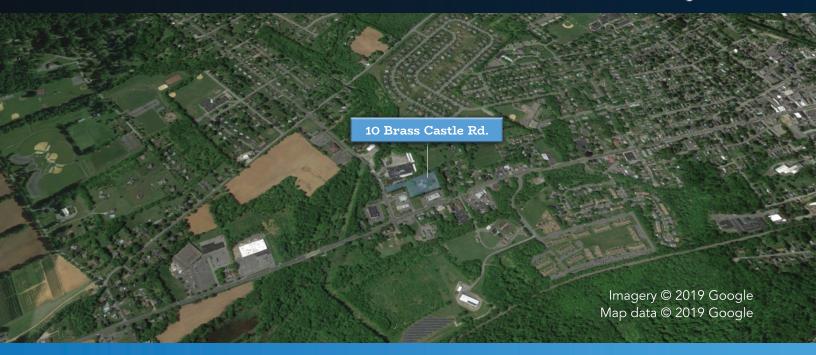

#### Summary

10 Brass Castle Road is a two-floor, 11,561 square foot multi-tenanted office building located just off Route 57 in Washington Borough of Warren County, NJ.

The Building is currently subdivided as a multi-tenanted facility for three separate tenants. The basement floor is finished as office space and storage. The building is well suited for office, medical office or back office use. Historically, the building has been used for these uses.

Currently, there is availability for an additional tenant within the building. The building is located just within the east end of the Borough and accessed via Brass Castle Rd. There are 45 on-site parking spaces located around the perimeter of the building with tenant access from the front and rear.