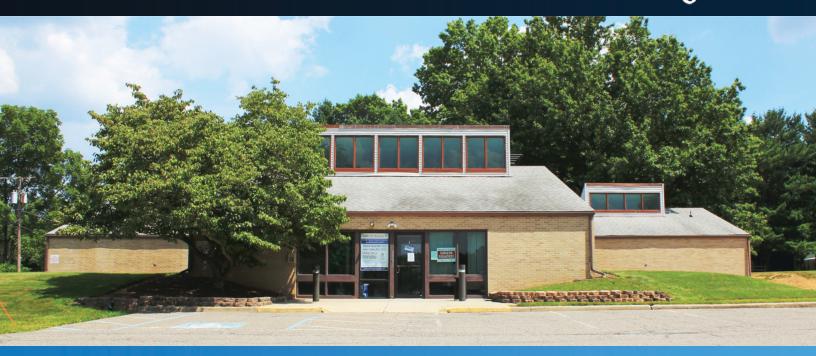

#### Summary

10 Brass Castle Road is a two-floor, 11,561 square foot multi-tenanted office building located just off Route 57 in Washington Borough of Warren County, NJ.

The Building is currently subdivided as a multi-tenanted facility for three separate tenants. The basement floor is finished as office space and storage. The building is well suited for office, medical office or back office use. Historically, the building has been used for these uses.

Currently, there is availability for an additional tenant within the building. The building is located just within the east end of the Borough and accessed via Brass Castle Rd. There are 45 on-site parking spaces located around the perimeter of the building with tenant access from the front and rear.