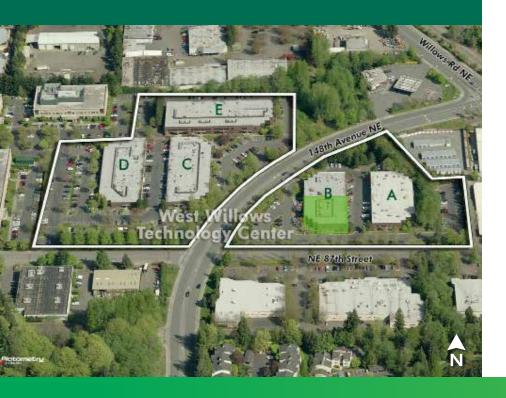

## BUIDLING AVAILABILITY

| BUILDING | AVAILABLE SPACE | TIMING |
|----------|-----------------|--------|
| А        |                 | N/A    |
| В        | 8,844 SF        | Now    |
| С        |                 | N/A    |
| D        |                 | N/A    |
| E        |                 | N/A    |