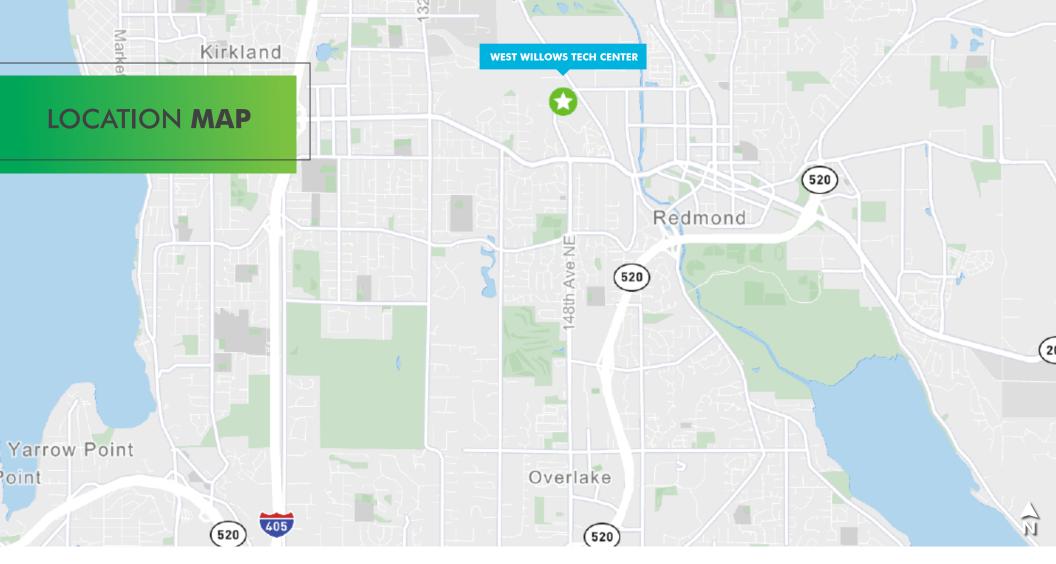

# WEST WILLOWS TECHNOLOGY CENTER

8700-8730 148TH AVE NE | REDMOND, WA 98052 **Allytics** 8700