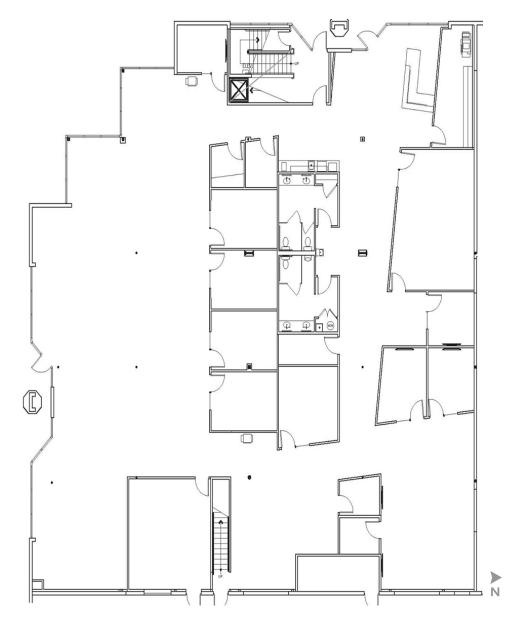

y/business park totaling 164,000 RSF

• Lease Rate: \$25.00/RSF/NNN

 Excellent exposure to Willows Rd and easy access to SR-520 & I-5

• Parking 3/1,000 RSF

• Corporate campus environment

 Close proximity to a variety of retail amenities in downtown Redmond including outdoor activities associated with the Sammamish River Trail system

 Recently completed extensive upgrades including HVAC, landscaping, parking, windows, painting & signage throughout



## BUIDLING AVAILABILITY

| BUILDING | AVAILABLE SPACE | TIMING |
|----------|-----------------|--------|
| А        |                 | N/A    |
| В        | 8,844 SF        | Now    |
| С        |                 | N/A    |
| D        |                 | N/A    |
| E        |                 | N/A    |



#### **BUILDING B: 8,844 RSF**





#### **JEFF SCANLAN**

First Vice President +1 425 462 6923 jeff.scanlan@cbre.com

#### **RIC BRANDT**

Senior Vice President +1 425 462 6901 ric.brandt@cbre.com

#### **CBRE, INC**

929 108th Avenue NE Suite 700 Bellevue, WA 98004

© 2020 CBRE, Inc. All rights reserved. This information has been obtained from sources believed reliable, but has not been verified for accuracy or completeness. You should conduct a careful, independent investigation of the property and verify all information. Any reliance on this information is solely at your own risk. CBRE and the CBRE logo are service marks of CBRE, Inc. All other marks displayed on this document are the property of their respective owners, and the use of such logos does not imply any affiliation with or endorsement of CBRE. Photos here