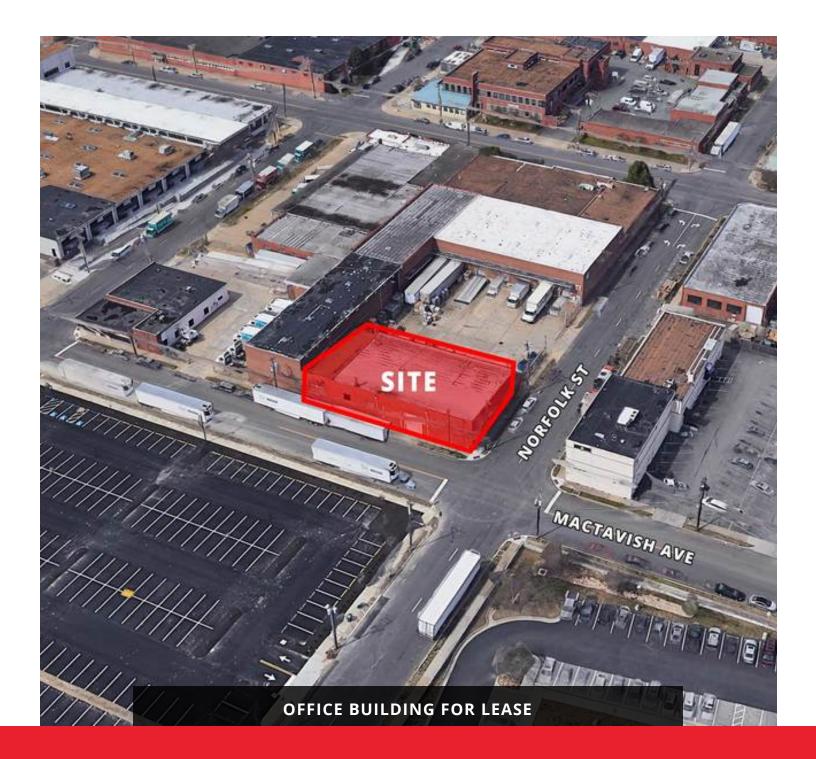

# 3301 NORFOLK STREET

3301 NORFOLK STREET, RICHMOND, VA 23230

#### **PROPERTY HIGHLIGHTS**

- · Office building available for lease
- Corner location with frontage/entrances on Norfolk and Mactavish Streets
- Parking available
- · Great location within walking distance of many restaurants