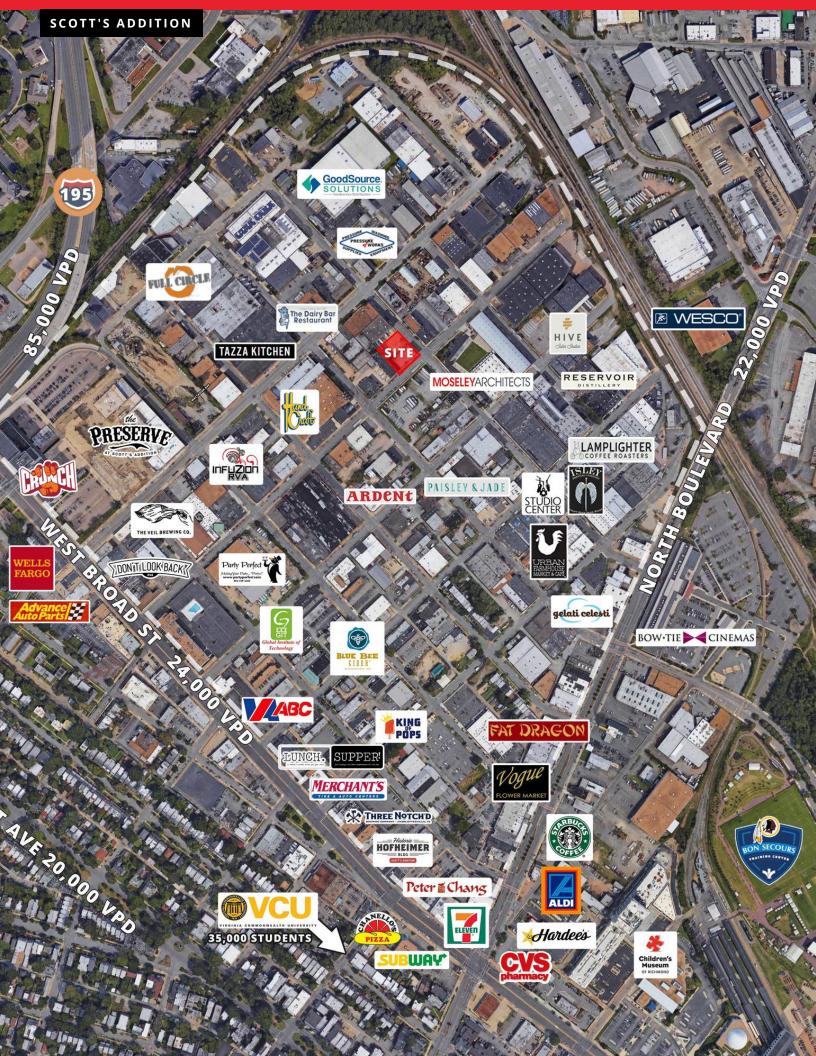

#### **PROPERTY HIGHLIGHTS**

- · Office building available for lease
- Corner location with frontage/entrances on Norfolk and Mactavish Streets
- Parking available
- · Great location within walking distance of many restaurants