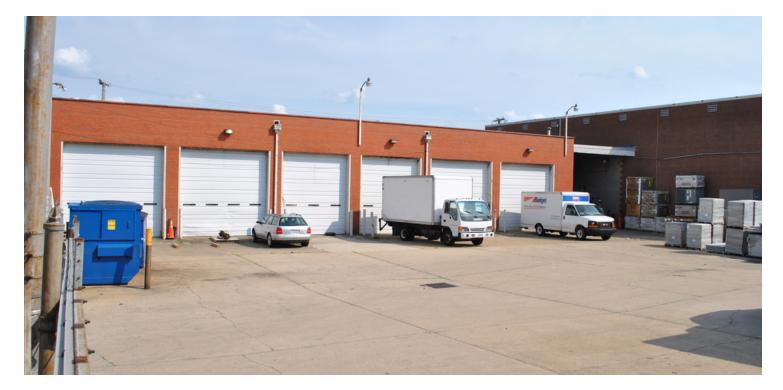

#### **PROPERTY OVERVIEW**

Plans are underway to transform this warehouse into Class A office space with glass roller doors, onsite parking and an innovative buildout. With 16' high ceilings, period metal trusses, exposed duct work and a concrete floor, the finished space will provide its tenant with an industrial feel with modern amenities.

#### **PROPERTY HIGHLIGHTS**

- · Office building available for lease
- Corner location with frontage/entrances on Norfolk and Mactavish Streets
- Parking available
- · Great location within walking distance of many restaurants