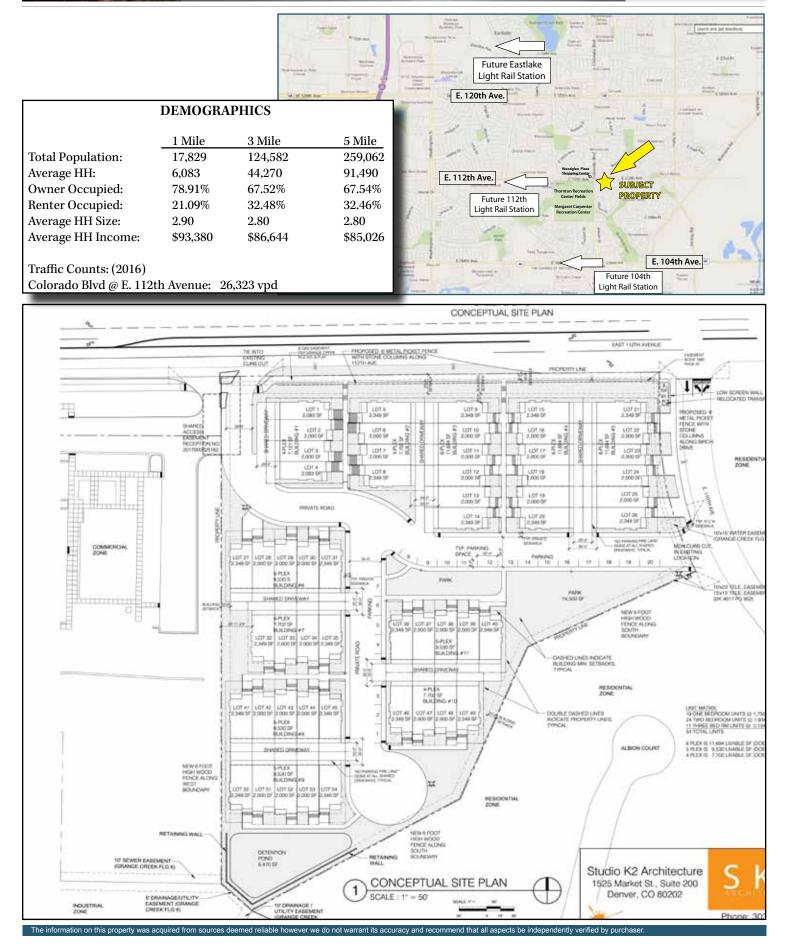

## 4.951± Acre Thornton Development Property

11155 Birch Drive, Thornton, Colorado 80233

es shown as a visual reference only and may not be accurate. Consult broker for complete legal description

This 4.951± Acre site is zoned SFA in Thornton, CO. Seller has met with city planning and has submitted an application for 54 townhomes. Access on 112th Avenue and Birch Street has been agreed to by Thornton and owner believes site plan will be approved. Property has three light rail stations nearby that will be opening late 2019. Margaret Carpenter Recreation Center and various retail amenities are nearby. Taxes are currently \$61,669.58 per year.