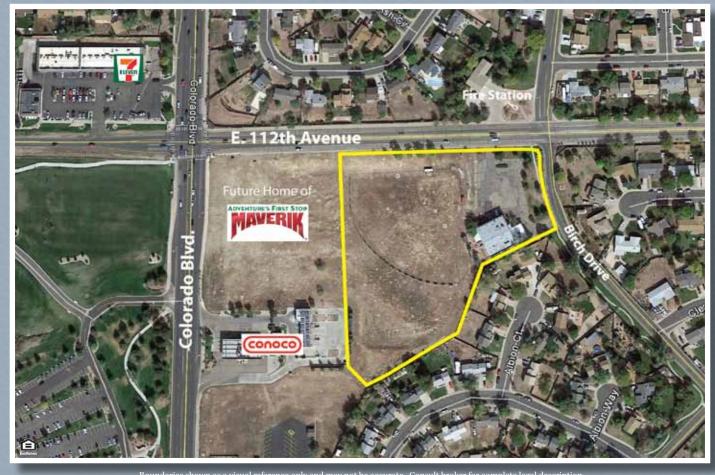

## 4.951± Acre Thornton Development Property

11155 Birch Drive, Thornton, Colorado 80233

es shown as a visual reference only and may not be accurate. Consult broker for complete legal description

This 4.951± Acre site is zoned SFA in Thornton, CO. Seller has met with city planning and has submitted an application for 54 townhomes. Access on 112th Avenue and Birch Street has been agreed to by Thornton and owner believes site plan will be approved. Property has three light rail stations nearby that will be opening late 2019. Margaret Carpenter Recreation Center and various retail amenities are nearby. Taxes are currently \$61,669.58 per year.