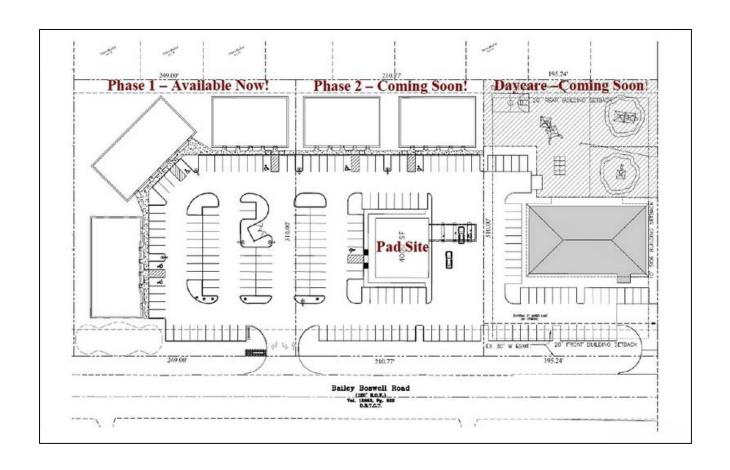

Saginaw, Texas 76131

Property Overview
- 4,000 SF Pad Site Available
-Call for Rates

FOR MORE INFORMATION:

T 817-416-3981 F 817-416-8372 WWW.OFFICEEQUITYSOLUTIONS.COM

MAP

FOR MORE INFORMATION:

T 817-416-3981 F 817-416-8372 WWW.OFFICEEQUITYSOLUTIONS.COM

Site Plan

FOR MORE INFORMATION:

T 817-416-3981 F 817-416-8372 WWW.OFFICEEQUITYSOLUTIONS.COM