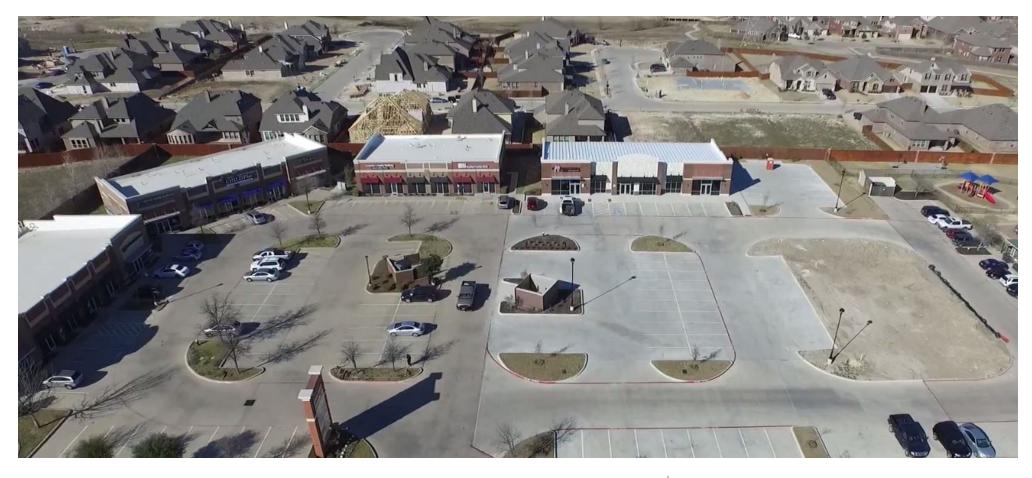

Saginaw, Texas 76131

Property Overview
- 4,000 SF Pad Site Available
-Call for Rates

### **Property Highlights**

- -Perfect for tenants who need high visibility and large traffic counts
- -Linked to major thouroughfares such as Saginaw Blvd, and access to I-35W
- -Draws ffrom the fast growing cities of North Fort Worth, Saginaw, Keller, and Watauga.