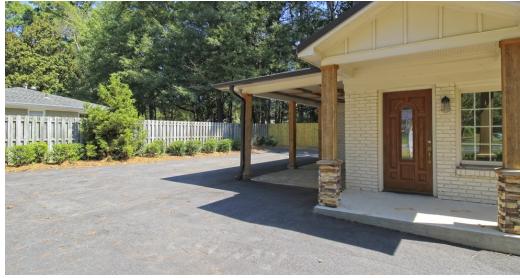

# **PROPERTY OVERVIEW**

1200 SF free standing office/retail building, located on Main Street in Downtown Alpharetta.

## **PROPERTY HIGHLIGHTS**

- · Walking distance from Alpharetta City Center
- Traffic counts: 40,000+ AADT
- Convenient access to GA-400, in close proximity to Avalon, an 86 acre community featuring more than 500k SF of retail
- Move-In ready office space