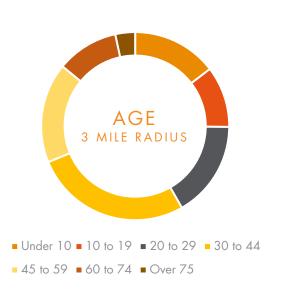

## **DEMOGRAPHICS**

\$133,260 2018 AVERAGE HOUSEHOLD INCOME (3 MILE)

34.1 2018 ESTIMATED MEDIAN AGE 1.1%

PROJECTED ANNUAL POPULATION

GROWTH RATE 2018-2023

1.4%
ANNUAL
HOUSEHOLD
GROWTH RATE