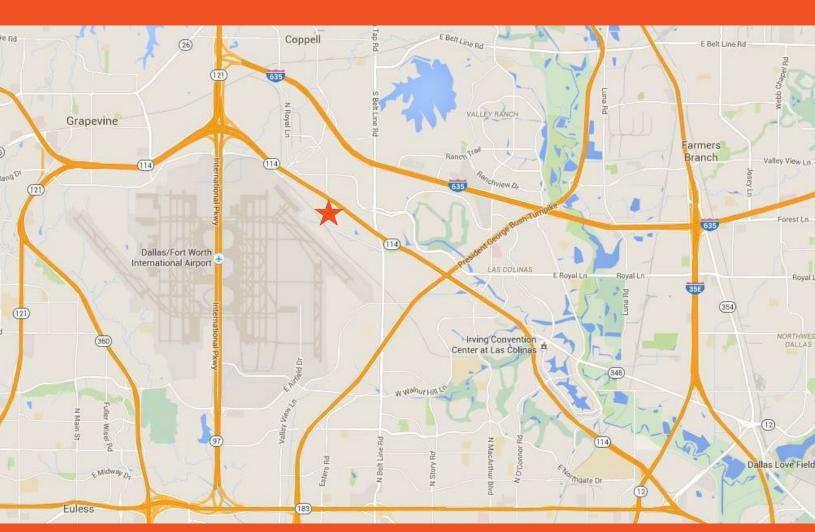

## Location Highlights

Located on the NE side of D/FW International Airport Surrounded by the following hotels:

- Best Western Plus
- La Quinta Inn & Suites
- Holiday Inn Express & Suites
- Sheraton
- The Westin
- Quality Inn
- Days Inn
- DoubleTree by Hilton
- Red Roof Inn