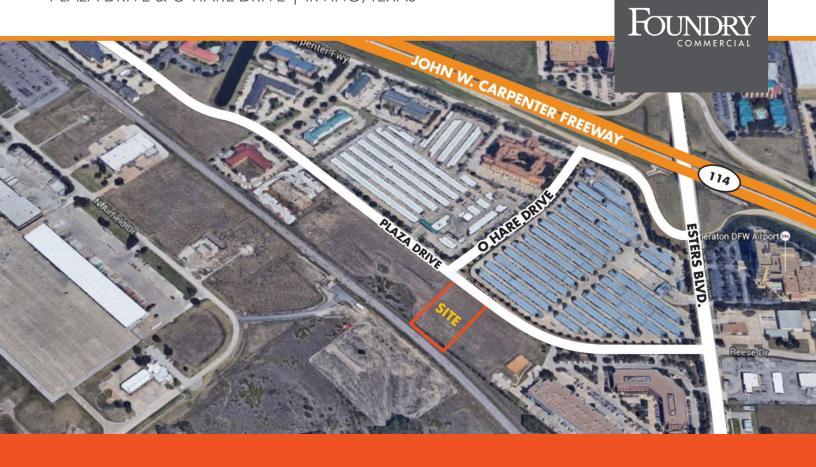

# LAND FOR SALE PLAZA DRIVE & O'HARE DRIVE | IRVING, TEXAS

### PROPERTY FEATURES

- Price: \$980,100 | \$15.00 per foot
- 1.5 acres
- Adjacent to D/FW International Airport
- 91,670+ VPD at Esters Blvd. & W. John Carpenter Frwy.
- Zoned for SP-2

For more information, please contact:

## Location Highlights

Located on the NE side of D/FW International Airport Surrounded by the following hotels:

- Best Western Plus
- La Quinta Inn & Suites
- Holiday Inn Express & Suites
- Sheraton
- The Westin
- Quality Inn
- Days Inn
- DoubleTree by Hilton
- Red Roof Inn