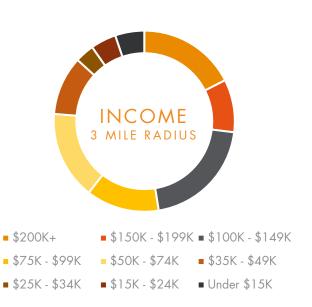

## **DEMOGRAPHICS**

\$133,260 2018 AVERAGE HOUSEHOLD INCOME (3 MILE)

34.1 2018 ESTIMATED MEDIAN AGE 1.1%

PROJECTED ANNUAL POPULATION

GROWTH RATE 2018-2023

1.4%
ANNUAL
HOUSEHOLD
GROWTH RATE