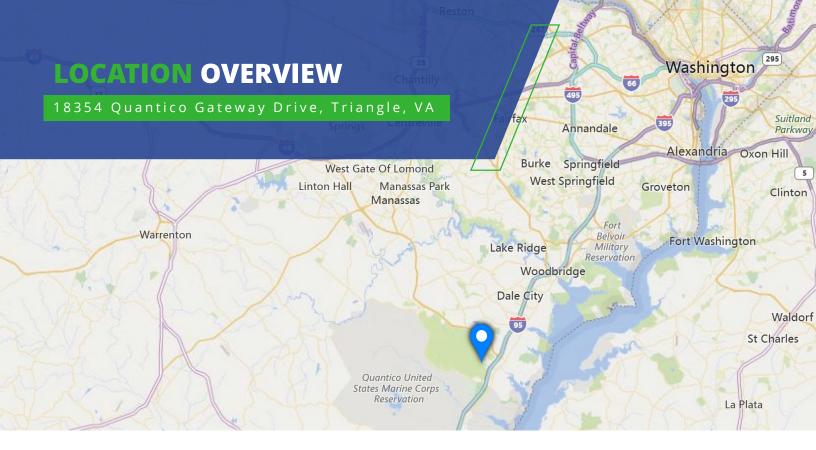

#### LOCATION HIGHLIGHTS

- Located in Prince William County, Virginia at the intersection of Jefferson Davis Hwy and Quantico Gateway Drive
- Within 0.8 miles of the main entrance to Marine Corps Base Quantico
- Less than 1 Mile to I-95 (via exit 150)
- Numerous amenities located within walking or convenient driving of the property.
- Approximately 20 miles from Washington D.C. and Capital Beltway

## **AERIAL MAP EXHIBIT**

G COLDWELL BANKER COMMERCIAL ELITE

18354 Quantico Gateway Drive, Triangle, VA