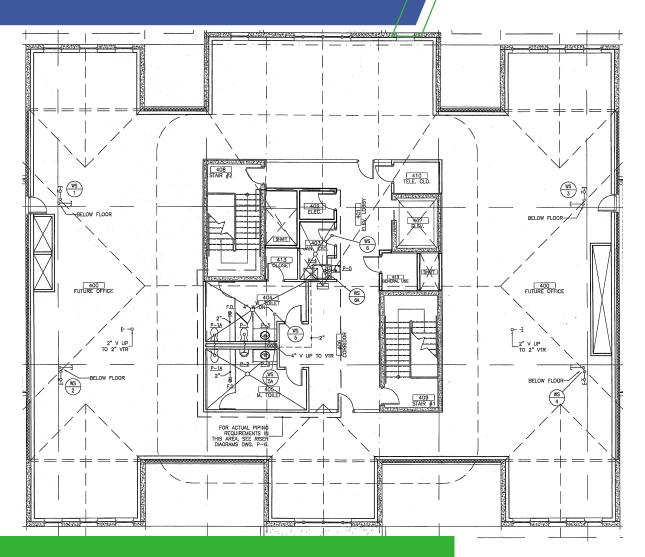

#### 6,997 SF AVAILABLE

- Warm-lit shell office space available; Entire 4<sup>th</sup> floor
- Space can be subdivided as little as 2,500 sq. ft.
- Tenant improvement allowance possible for qualified lessees; Space can be built-out to meet tenant requirements
- Located on the 4th floor –Space is accessible via elevators in first floor lobby
- Great visibility from Route 1