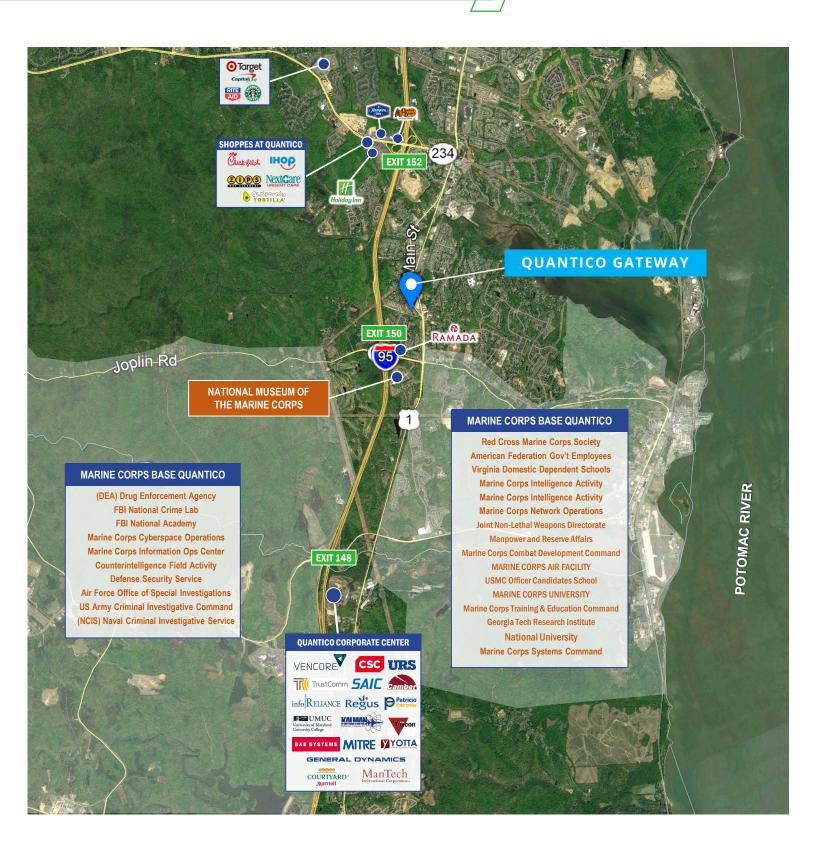

#### LOCATION HIGHLIGHTS

- Located in Prince William County, Virginia at the intersection of Jefferson Davis Hwy and Quantico Gateway Drive
- Within 0.8 miles of the main entrance to Marine Corps Base Quantico
- Less than 1 Mile to I-95 (via exit 150)
- Numerous amenities located within walking or convenient driving of the property.
- Approximately 20 miles from Washington D.C. and Capital Beltway