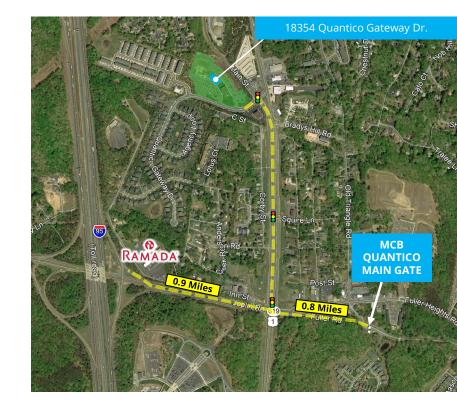

#### LOCATION HIGHLIGHTS

- Located in Prince William County, Virginia at the intersection of Jefferson Davis Hwy and Quantico Gateway Drive
- Within 0.8 miles of the main entrance to Marine Corps Base Quantico
- Less than 1 Mile to I-95 (via exit 150)
- Numerous amenities located within walking or convenient driving of the property.
- Approximately 20 miles from Washington D.C. and Capital Beltway

## **AERIAL MAP EXHIBIT**

G COLDWELL BANKER COMMERCIAL ELITE

18354 Quantico Gateway Drive, Triangle, VA