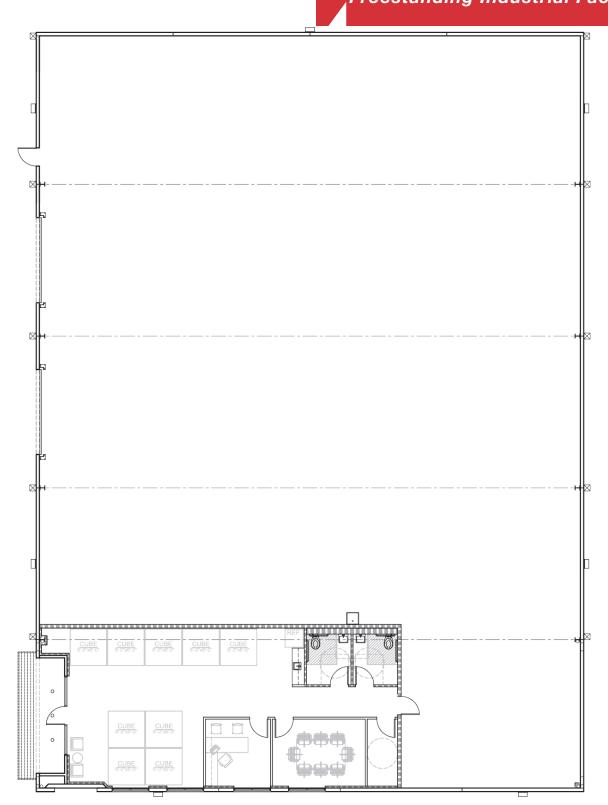

#### SQUARE FOOTAGE

- ±11,250 Square Feet
- Freestanding Building

#### **BUILDING FEATURES**

- ±1,533 SF of Pre-finished Office
- Tiltwall Construction
- Grade Level Loading (Truck Well Possible)
- 20' Clear Height
- 3 Phase Power
- Expected Completion May 2018