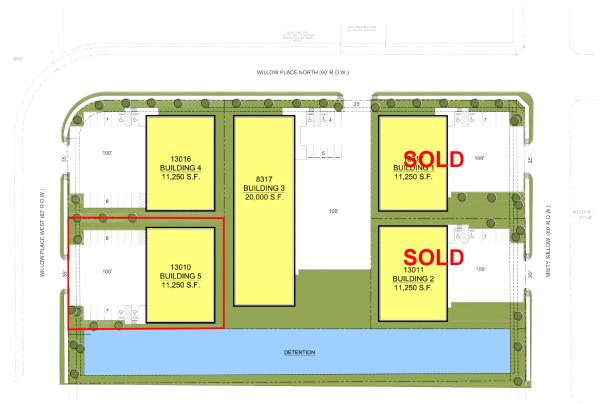

#### SQUARE FOOTAGE

- ±11,250 Square Feet
- Freestanding Building

#### LAND AREA

- ±0.6810 Acres
- Outside Storage Area