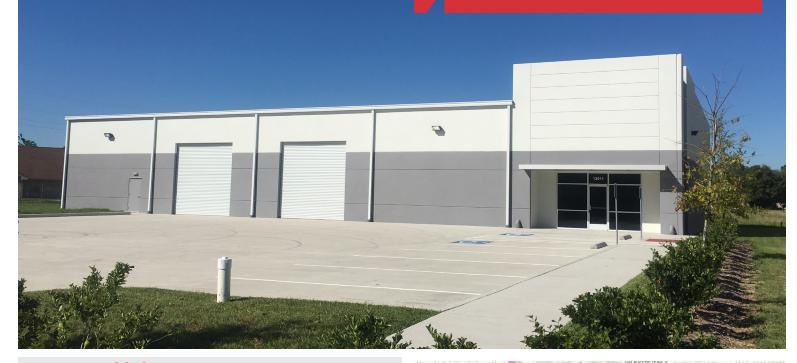

### **Property Highlights**

\* Not Actual Building

#### **BUILDING FEATURES**

- ±1,533 SF of Pre-finished Office
- Tiltwall Construction
- Grade Level Loading (Truck Well Possible)
- 20' Clear Height
- 3 Phase Power
- Expected Completion May 2018