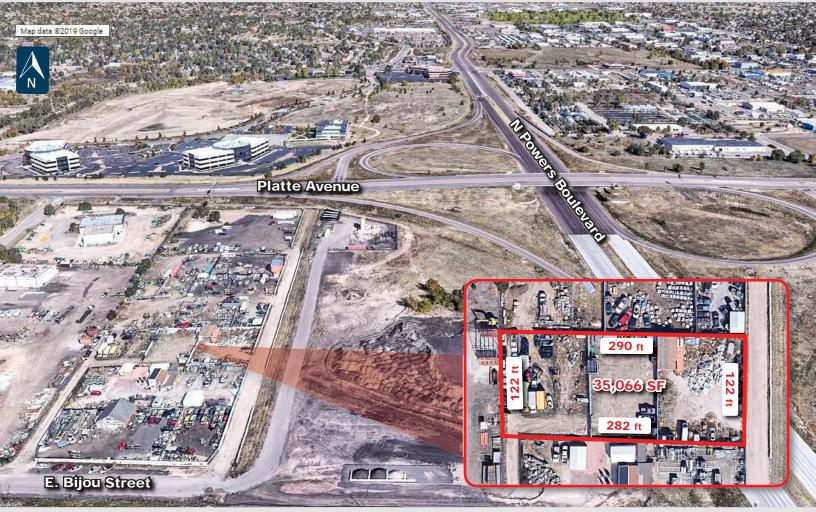

## **PROPERTY INFORMATION**

Price: \$184,099.00 Size: 35,066 SF Zoning: PIP2 AO Tax Schedule No: 6413006007

- Fenced industrial vacant lot
- City of Colorado Springs utilities
- · Easy access off City's east-west corridor
- Ideal for automotive repair garage, equipment storage yard, mini warehouse, general industry users.