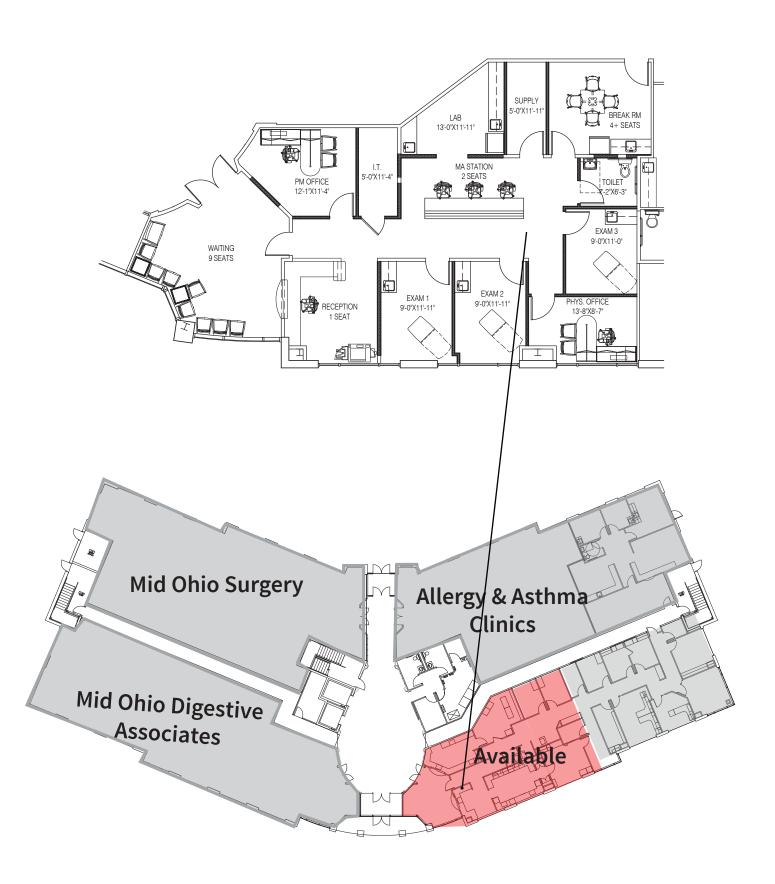

# For Lease

# Prime medical office space now available

- Existing medical office spaces available now
- Sizes available up to 3,734 s.f.
- Substantial renovations to lobby and common areas
- Class A Medical Office Building
- Generous improvement allowance and competitive rates
- New ownership

# 99 North Brice Road, Columbus OH

### **Paul Heiserman**

+1 614 460 4408 paul.heiserman@am.jll.com











# Soon-to-be available 2,500 SF option



# Floor plan - 3rd Floor Suite 360 - 3,734 SF availabile



## **Amenities**



### Health & Fitness

- 1. Mt Carmel East
- 2. Walker Dermatology
- 3. Erdey Searcy Eye Group
- 4. Midwest Allergy Asthma
- 5. LA Fitness
- 6. Eastglen Pediatrics
- 7. Andrew Klaus, MD, FACC
- 8. Fareed Shaikh, MD FACC
- 9. Canyon Medical Center
- 10.Columbus Women's Care

### Retail & Restaurants

- 11. Tim Hortons
- 12. Waffle House
- 13. RiteRug Flooring
- 14. Menards
- 15. Hot Head Burritos
- 16. Wingstop
- 18. White Castle
- 19. Chipotle
- 20. Giant Eagle Supermarket

### Hotels & Banks

- 21. Comfort Suites
- 22. Holmes Suites & Inn
- 23. Country Inn & Suites
- 24. Huntington Bank
- 25. Fifth Third Bank
- 26. KEMBA Financial Credit Union