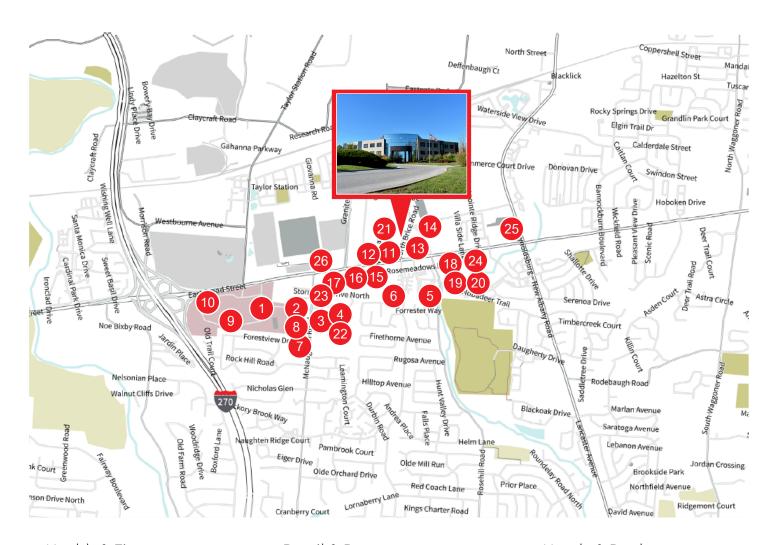

## **Amenities**

### Health & Fitness

- 1. Mt Carmel East
- 2. Walker Dermatology
- 3. Erdey Searcy Eye Group
- 4. Midwest Allergy Asthma
- 5. LA Fitness
- 6. Eastglen Pediatrics
- 7. Andrew Klaus, MD, FACC
- 8. Fareed Shaikh, MD FACC
- 9. Canyon Medical Center
- 10.Columbus Women's Care

### Retail & Restaurants

- 11. Tim Hortons
- 12. Waffle House
- 13. RiteRug Flooring
- 14. Menards
- 15. Hot Head Burritos
- 16. Wingstop
- 18. White Castle
- 19. Chipotle
- 20. Giant Eagle Supermarket

### Hotels & Banks

- 21. Comfort Suites
- 22. Holmes Suites & Inn
- 23. Country Inn & Suites
- 24. Huntington Bank
- 25. Fifth Third Bank
- 26. KEMBA Financial Credit Union