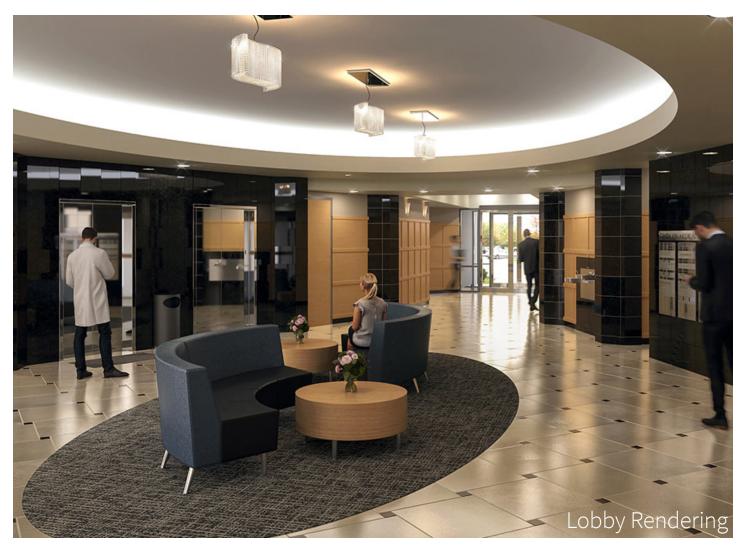

# Prime medical office space now available

- Existing medical office spaces available now
- Sizes available up to 3,734 s.f.
- Substantial renovations to lobby and common areas
- Class A Medical Office Building
- Generous improvement allowance and competitive rates
- New ownership