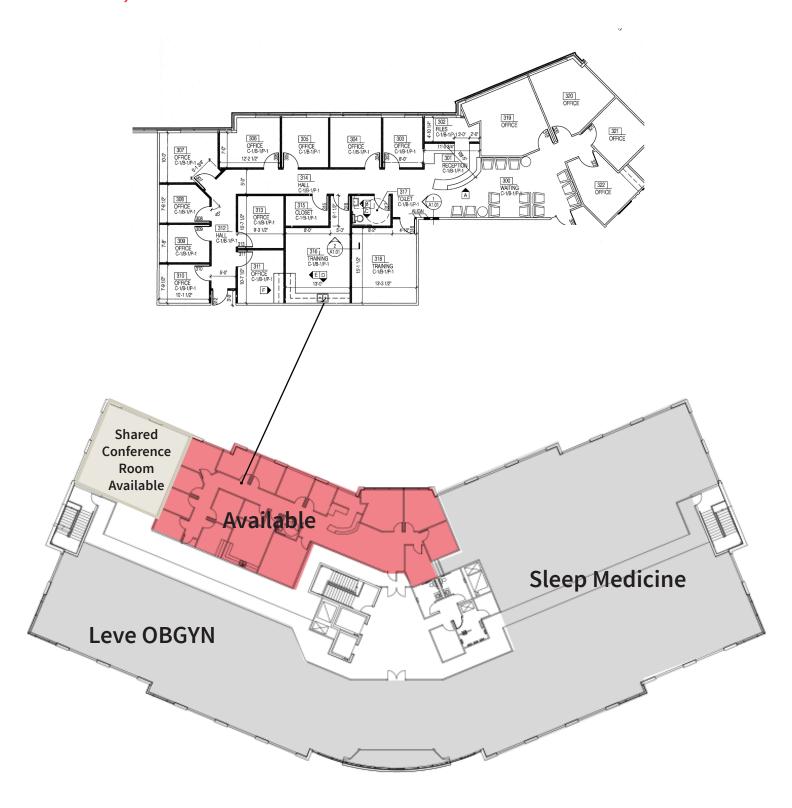

# For Lease

# Prime medical office space now available

- Existing medical office spaces available now
- Sizes available up to 3,734 s.f.
- Substantial renovations to lobby and common areas
- Class A Medical Office Building
- Generous improvement allowance and competitive rates
- New ownership

# 99 North Brice Road, Columbus OH

### **Paul Heiserman**

+1 614 460 4408 paul.heiserman@am.jll.com











# Soon-to-be available 2,500 SF option



# Floor plan - 3rd Floor Suite 360 - 3,734 SF availabile



## **Amenities**



### Health & Fitness

- 1. Mt Carmel East
- 2. Walker Dermatology
- 3. Erdey Searcy Eye Group
- 4. Midwest Allergy Asthma
- 5. LA Fitness
- 6. Eastglen Pediatrics
- 7. Andrew Klaus, MD, FACC
- 8. Fareed Shaikh, MD FACC
- 9. Canyon Medical Center
- 10.Columbus Women's Care

### Retail & Restaurants

- 11. Tim Hortons
- 12. Waffle House
- 13. RiteRug Flooring
- 14. Menards
- 15. Hot Head Burritos
- 16. Wingstop
- 18. White Castle
- 19. Chipotle
- 20. Giant Eagle Supermarket

### Hotels & Banks

- 21. Comfort Suites
- 22. Holmes Suites & Inn
- 23. Country Inn & Suites
- 24. Huntington Bank
- 25. Fifth Third Bank
- 26. KEMBA Financial Credit Union