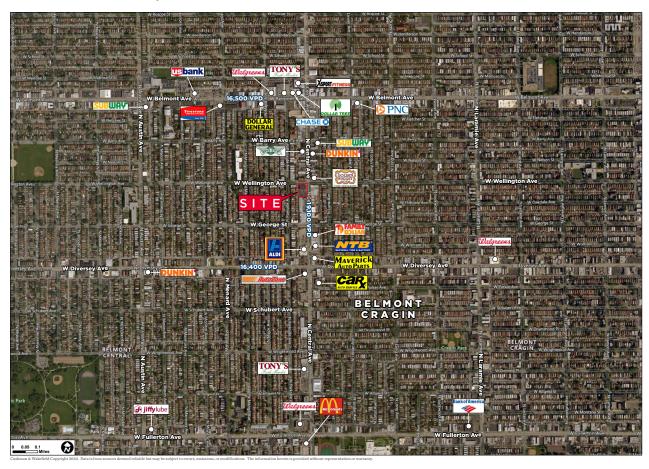

#### PROPERTY HIGHLIGHTS

- High-profile, free-standing retail building
- Signalized intersection at Central & Wellington
- Highly coveted parking with 28 spaces (4/1,000 sf)
- Visibility to over 19,100 cars per day

#### LOCATIONAL ADVANTAGE

- Nearly one million people living within
   5 mile radius
- Central Avenue is a major artery for commercial activity
- Signalized intersection allows for efficient, easy & high-profile signage access