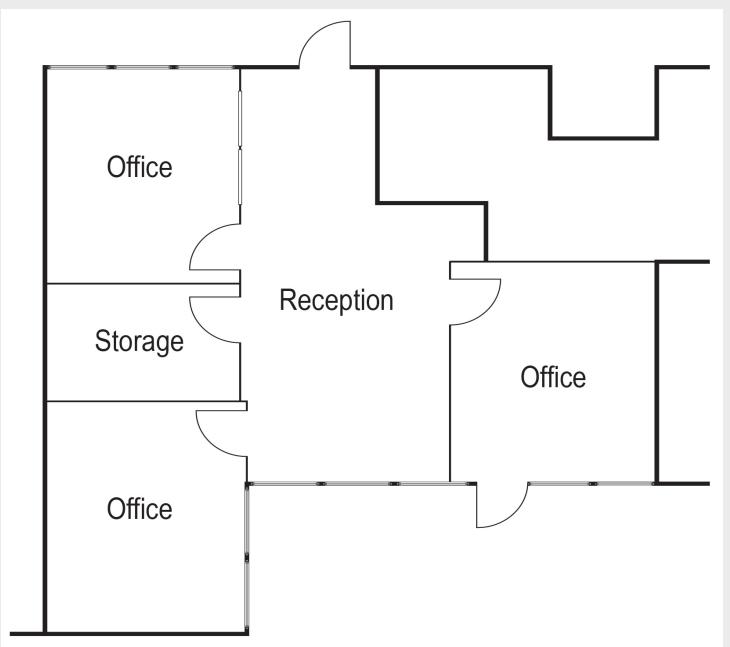

## FOR LEASE Chula Vista Office Center 637 3RD AVENUE, CHULA VISTA, CA 91910

| SUITE | SIZE    | LEASE RATE                               | AVAILABILITY |
|-------|---------|------------------------------------------|--------------|
| E-1   | ±866 SF | \$2.00/SF Gross + Utilities & Janitorial | Now          |