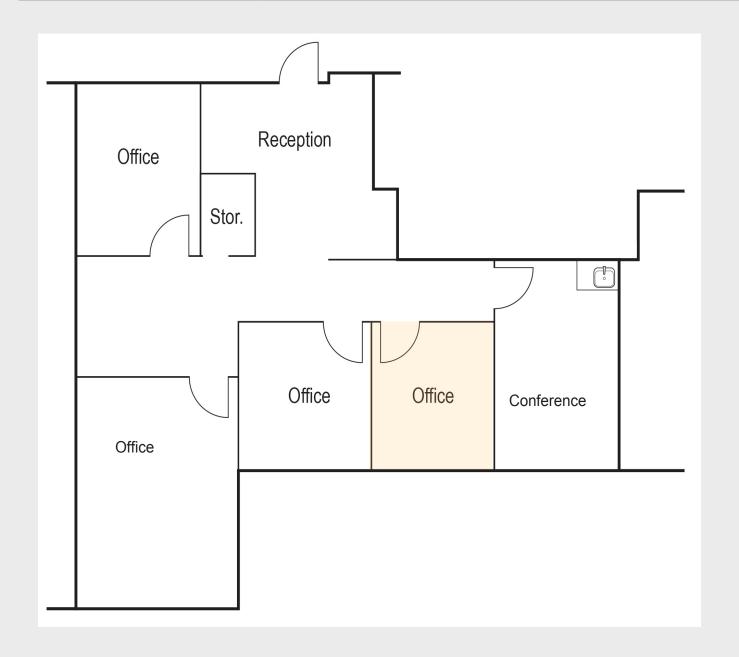

## FOR LEASE Chula Vista Office Center 637 3RD AVENUE, CHULA VISTA, CA 91910

| SUITE | SIZE      | LEASE RATE                               | AVAILABILITY |
|-------|-----------|------------------------------------------|--------------|
| D     | ±1,082 SF | \$2.00/SF Gross + Utilities & Janitorial | Now          |
|       |           |                                          |              |
|       |           |                                          |              |