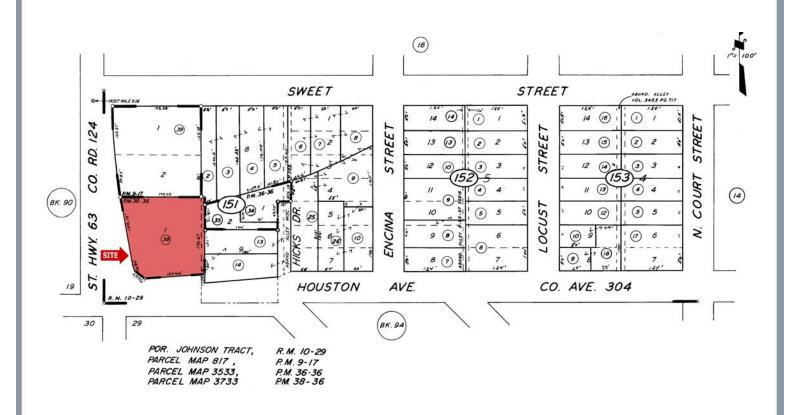

#### Parcel Map

COMMERCIAL

**Location:** NEC of Dinuba Blvd (State Route 63) & Houston Ave

Visalia, California

Address: 428 West Houston Avenue

**APN:** 091-151-038 (*County of Tulare*)

**Building Size:**  $\pm 4,000$  square feet

**Parcel Size:**  $\pm 28,431$  square feet