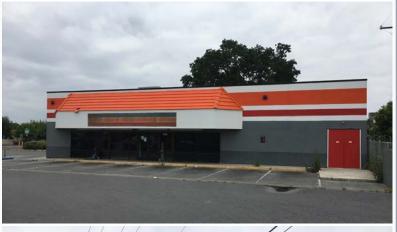

**Location:** NEC of Dinuba Blvd (State Route 63) & Houston Ave

Visalia, California

Address: 428 West Houston Avenue

**APN:** 091-151-038 (*County of Tulare*)

**Building Size:**  $\pm 4,000$  square feet

**Parcel Size:**  $\pm 28,431$  square feet

**Zoning:** C-MU (Mixed Use Commercial, City of Visalia)

**Year Built:** 1990

**Traffic Counts:** Dinuba Blvd ±14,300 ADT

Houston Ave  $\pm 11,712$  ADT

Source: Caltrans (2017), City of Visalia (2014)

 Demographics:
 1 Mile
 2 Mile
 3 Mile
 5 Mile

#### **Property Features:**

- Former AutoZone (AutoZone relocated across the street and opened a hub store)
- Prime hard corner located at fully signalized intersection
- Immediate availability

COMMERCIAL