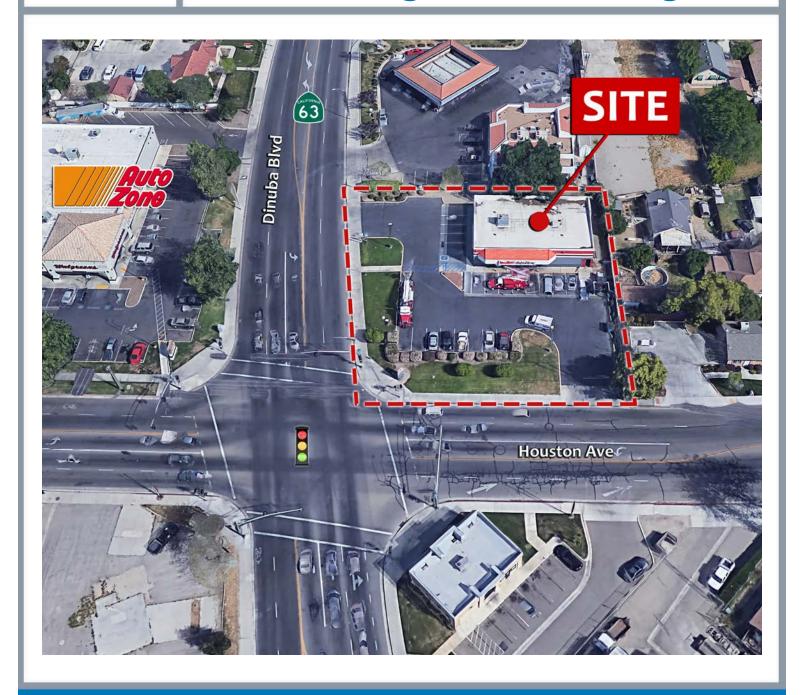

**Location:** NEC of Dinuba Blvd (State Route 63) & Houston Ave

Visalia, California

Address: 428 West Houston Avenue

**APN:** 091-151-038 (*County of Tulare*)

**Building Size:**  $\pm 4,000$  square feet

**Parcel Size:**  $\pm 28,431$  square feet

#### **Property Features:**

- Former AutoZone (AutoZone relocated across the street and opened a hub store)
- Prime hard corner located at fully signalized intersection
- Immediate availability

COMMERCIAL