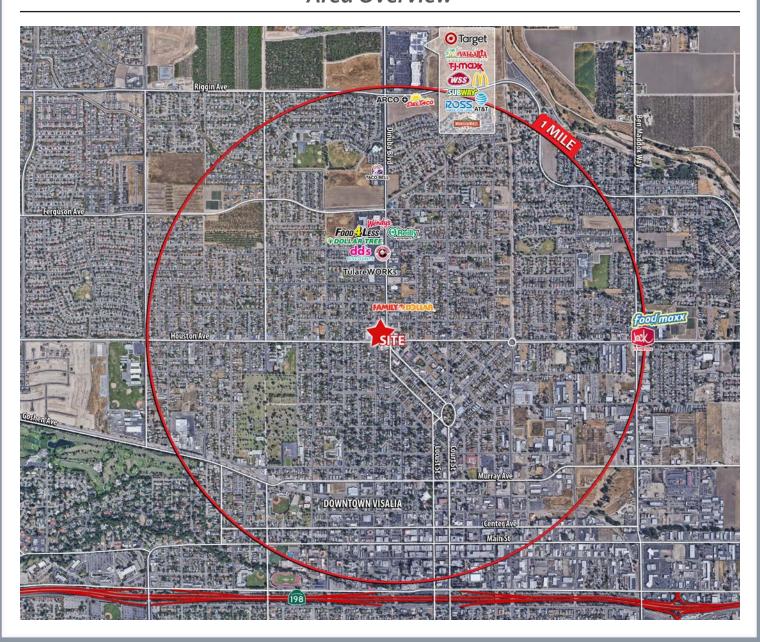

#### Area Overview

COMMERCIAL

 Population
 21,750
 55,448
 102,368
 143,421

 Avg HH Income
 \$45,370
 \$60,045
 \$69,642
 \$76,454