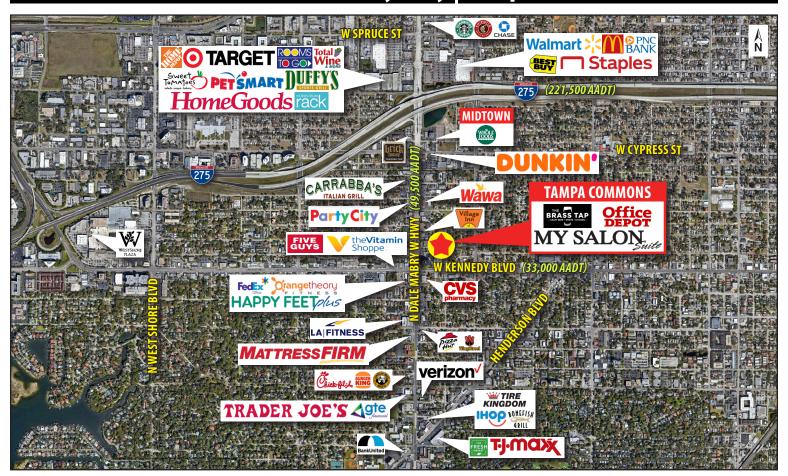

## **PROPERTY HIGHLIGHTS:**

- Two spaces available soon in highly sought out South Tampa location providing direct frontage and unobstructed visibility on N Dale Mabry Hwy (49,500 AADT)
- End cap 2nd generation restaurant space available
- Located 1/4 mile south of I-275 and the 22-acre Midtown mixed-use development
- Excellent access with 5 points of ingress/egress
- Direct Access from Dale Mabry Highway with 46,500 AADT
- Shopping center total GLA: 56,423 SF (MOL)

| KEY DEMOS                    | 3 MILES     | 5 MILES  | 7 MILES  |  |
|------------------------------|-------------|----------|----------|--|
| POPULATION                   |             |          |          |  |
| 2020 Estimated Population    | 104,254     | 250,811  | 395,164  |  |
| 2020 Estimated Households    | 47,450      | 111,850  | 168,416  |  |
| INCOME                       |             |          |          |  |
| 2020 Estimated Avg HH Income | \$113,248   | \$93,603 | \$84,201 |  |
| AGE                          |             |          |          |  |
| Median Age                   | 37          | 36       | 36       |  |
| DAYTIME DEMOS                |             |          |          |  |
| Number of Businesses         | 12,831      | 22,085   | 30,054   |  |
| Number of Employees          | 121,875     | 217,831  | 288,195  |  |
| Total Daytime Population     | 152,755     | 289,918  | 403,137  |  |
| TRAFFIC COUNTS               |             |          |          |  |
| N Dale Mabry Hwy (N/S)       | 49,500 AADT |          |          |  |
| W Kennedy Blvd (E/W)         | 33,000 AADT |          |          |  |