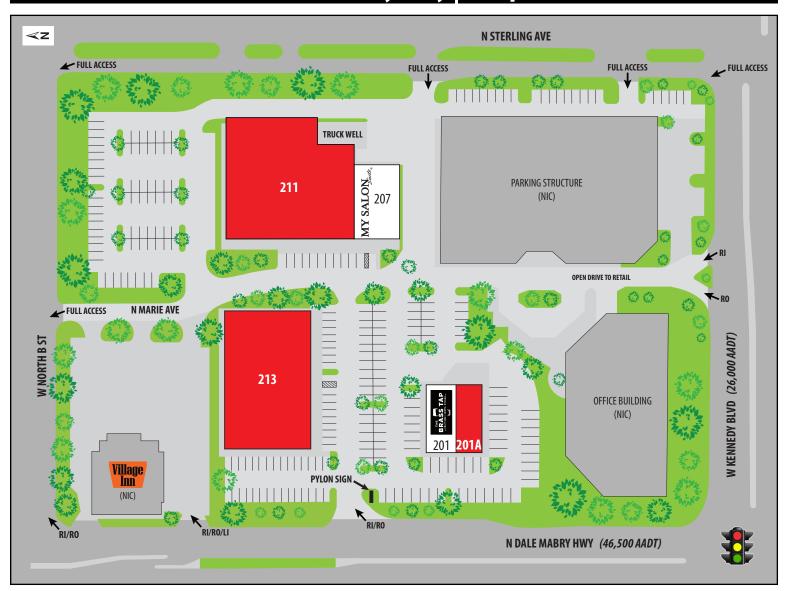

## **PROPERTY HIGHLIGHTS:**

- Two spaces available soon in highly sought out South Tampa location providing direct frontage and unobstructed visibility on N Dale Mabry Hwy (49,500 AADT)
- End cap 2nd generation restaurant space available
- Located 1/4 mile south of I-275 and the 22-acre Midtown mixed-use development
- Excellent access with 5 points of ingress/egress
- Direct Access from Dale Mabry Highway with 46,500 AADT
- Shopping center total GLA: 56,423 SF (MOL)

## TAMPA COMMONS 201 – 213 N Dale Mabry Hwy | Tampa, FL 33609

| UNIT | TENANT         | SF     |
|------|----------------|--------|
| 201  | The Brass Tap  | 3,000  |
| 201A | AVAILABLE      | 2,454  |
| 207  | My Salon Suite | 6,000  |
| 211  | AVAILABLE SOON | 24,969 |
| 213  | AVAILABLE SOON | 20,000 |