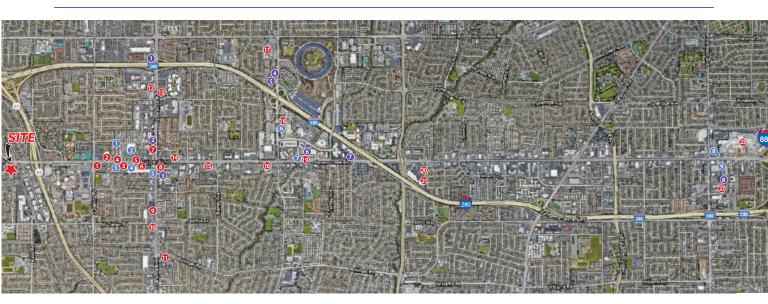

### **RESTAURANTS/ GROCERY STORES**

- Panda Express 1 Ike's Lair Tasty Pizza
- Whole Foods 2
- 3 Dish N Dash
- Panera Bread 4 Peet's Coffee
- The Habit 5 Paris Baguette
- 6 Philz Coffee Pizza My Heart Starbucks Coffee Hong Fu Gourmet Chinese Boudin SF Sprouts
- 7 Mandarin Gourmet
- Parkview Kitchen & 8 Spirits Pho Ha Noi
- 9 Chipotle

- 10 CVS Subway Sandwhiches KFC
- 11 Aqui Trader Joe's
- 12 Outback Steakhouse **Bagel Street Cafe**
- 13 BJ's Restaurant & Brew House
- 14 Lee's Sandwiches Café Torre
- 15 Curry Pizza House El Greco Grill The Counter Lazy Dog
- 16 House of Falafel Erik's Deli Cafe **Olarn Thai Cuisine** Harumi Sushi La Patisserie One Pot Shabu Shabu Yogurtland Icicles Beard Papa's Galpau Gaucho Brazil
  - ian Steakhouse

- 17 Joy Luck Palace Korea Tofu House **Tong Dumpling House** Fantasia Coffee & Tea Ten Ren Tea
- 18 Benihana
- **19 Main Street Cupertino** Target Alexander's Steakhouse Philz Coffee Pacific Catch Eureka Lazy Dog Rootstock Wine Bar
- Starbucks Panda Express The Sandwich Spot McDonald's
- 21 Safeway

#### 22 Santana Row Pizza Antica Straits LB Steak Sauced

Yard House Maggiano's

- Fogo de Chao Fantasia Coffee & Tea Starbucks Blue Bottle Coffee Mendocino Farms
- 23 Valley Fair Mall California Pizza Kitchen **Cheesecake Factory**

## HOTELS

- 1 Cupertino Hotel
- 2 Aloft Hotel
- 3 Juniper Hotel
- Hilton Garden Inn 4
- Courtyard San Jose 5 Cupertino
- 6 Residence Inn
- 7 Woodcrest Hotel
- 8 Hotel Valencia

## AMENITIES

- 1 YMCA
- 2 Target
- 3 Staples
- TJ Max Home Goods 4
- 5 FedEx Kinko's
- 6 Bowlmor Lanes
- 7 Main Street Cupertino Target
- 8 Valley Fair Mall Macy's Nordstrom Old Navy
- 9 Santana Row Crate & Barrel The Container Store Best Buy

- 20 Safeway