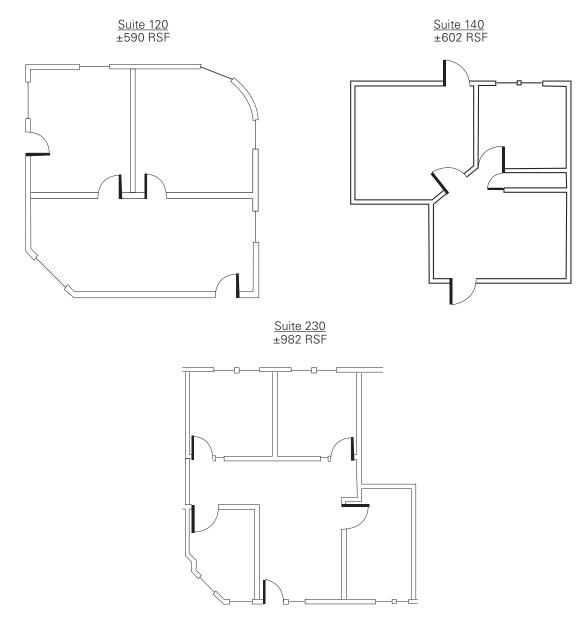

## **Highlights**

<u>Available Suites:</u> Suite 120: ±590 SF Suite 140: ±602 SF Suite 230: ±982 SF

Perfect for Start-Up or Professional Services!

Easy Access to Highways 280 and 85!

Comcast and AT&T Fiber (Emux) Available at Building!Modern Interiors with High-End Finishes

## Floor Plans