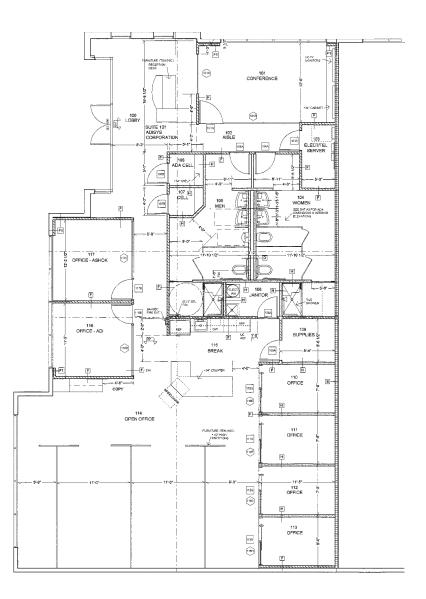

n
- 6 Private Offices, Conference Room, 2 Phone
  Booth Rooms, Restroom with Showers, & IT Room
- Polished Concrete Floors
- Balance Open Space
- Fully Landscaped, Mature Exterior
- Bicycle Racks
- Fully Fire Sprinklered
- Separately Metered with 400 Amps 480/277V
  3-Phase Power
- Monument Sign
- Close to Highway 101 & Retail Amenities

nmrk.com

The distributor of this communication is performing acts for which a real estate license is required. The information contained herein has been obtained from sources deemed reliable but has not been verified and no guarantee, warranty or representation, either express or implied, is made with respect to such information. Terms of sale or lease and availability are subject to change or withdrawal without notice. 20-0430 or 12/20

# **FLOORPLAN**



For information, please contact:

#### Mary Blaser

Director t 408-982-8415 mblaser@ngkf.com CA RE Lic #01053916

## Patty McGuigan

Senior Managing Director t 650-688-8519 pmcguigan@ngkf.com CA RE Lic #00800652

nmrk.com



The distributor of this communication is performing acts for which a real estate license is required. The information contained herein has been obtained from sources deemed reliable but has not been verified and no guarantee, warranty or representation, either express or implied, is made with respect to such information. Terms of sale or lease and availability are subject to change or withdrawal without notice. 20-0430 • 12/20

# AMENITIES MAP



For information, please contact:

#### Mary Blaser

Director t 408-982-8415 mblaser@ngkf.com CA RE Lic #01053916

#### Pat