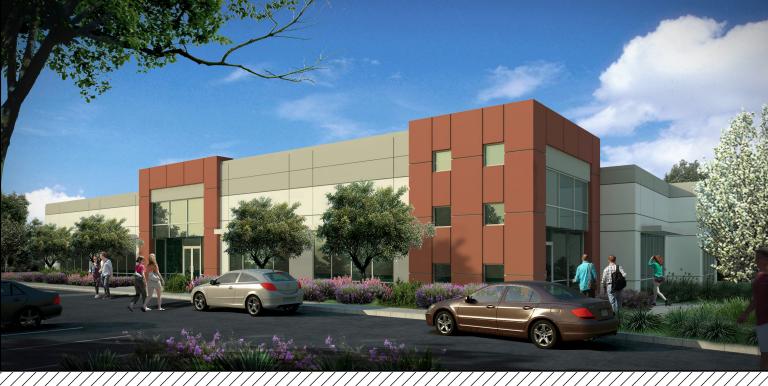

# Office Space $-\pm 3,863$ SF for Lease

1987 LEGHORN STREET, SUITE 100 MOUNTAIN VIEW, CA

# NEWMARK

**Property Highlights** 

- LEED Silver Equivalent Construction
- 6 Private Offices, Conference Room, 2 Phone
  Booth Rooms, Restroom with Showers, & IT Room
- Polished Concrete Floors
- Balance Open Space
- Fully Landscaped, Mature Exterior
- Bicycle Racks
- Fully Fire Sprinklered
- Separately Metered with 400 Amps 480/277V
  3-Phase Power
- Monument Sign
- Close to Highway 101 & Retail Amenities