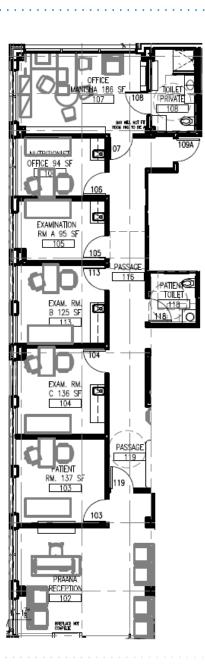

## FLOOR PLAN SUITE 120: 1,857 SF

CONTACT ASHLEY CASSEL | SVP 713.490.3785 ashley.cassel@transwestern.com