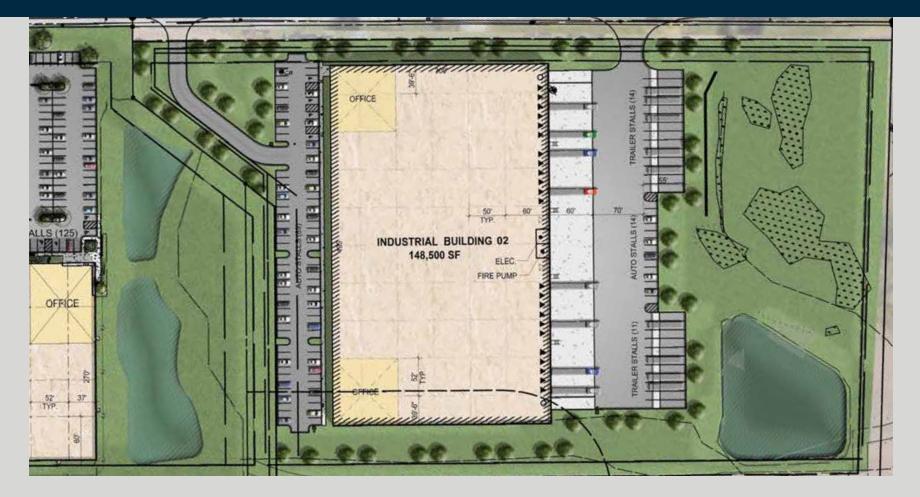

### Property FEATURES

- 148,500 SF
- 2,515 SF main office area
- 300' depth x 495' width
- Single-side loading
- 32' @ first column height
- 50' depth X 52' width typical column bay spacing
- 60' depth speed bay

• 22 (1 per 6,457 SF ) dock high doors

- 2 drive-in doors
- 140'-185' truck court depth
- 25 trailer parking stalls
- 103 car parking stalls
- LED fixtures on motion sensors
- ESFR fire protection system