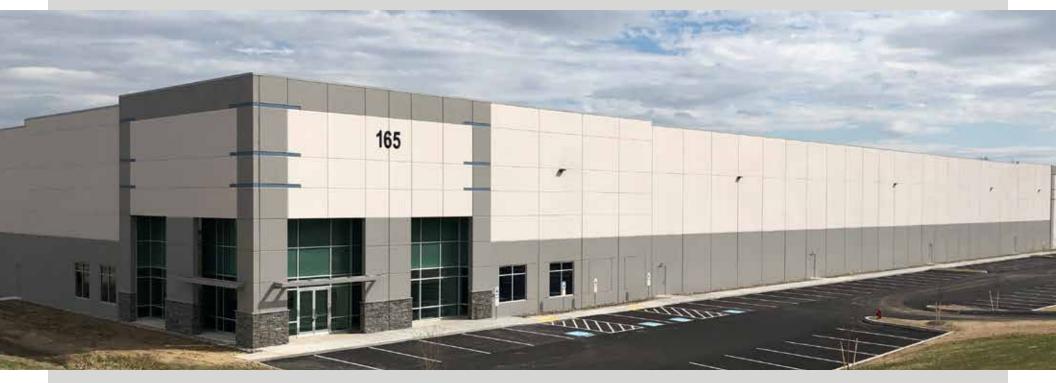

## HERITAGE LOGISTICS PARK

165 SHADY LANE, MANCHESTER, PA, 17345

FOR LEASE | 148,500 SQ FT | Class A Warehouse Facility

### Property FEATURES

- 148,500 SF
- 2,515 SF main office area
- 300' depth x 495' width
- Single-side loading
- 32' @ first column height
- 50' depth X 52' width typical column bay spacing
- 60' depth speed bay