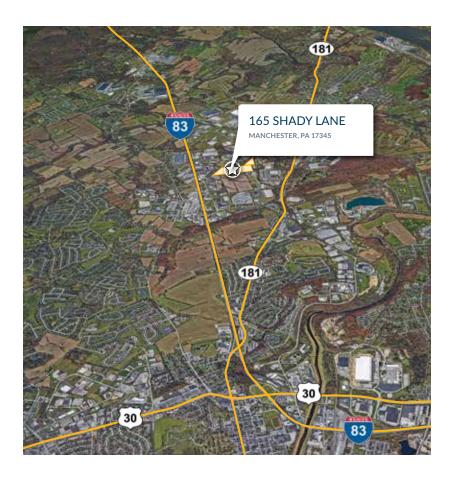

## HERITAGE LOGISTICS PARK

165 SHADY LANE, MANCHESTER, PA, 17345

FOR LEASE | 148,500 SQ FT | Class A Warehouse Facility

# Location ніснії сната

- 3 minutes from Exit 24 of the I-83 Interchange
- 26 miles to Harrisburg Int'l Airport
- 100 miles to Washington DC
- 109 miles to Philadelphia

- 175 miles to Newark Liberty Int'l Airport
- 181 miles to Port Newark/Elizabeth
- 189 miles to NYC
- 400 miles to Boston