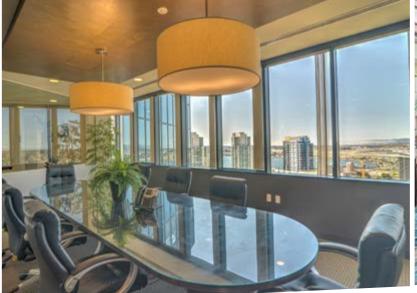

## SAN DIEGO'S PREMIERE MIXED-USE OFFICE ENVIRONMENT

Emerald Plaza is an incredible 30 story office tower and 27 story hotel connected by a 100 foot glass atrium. It is San Diego's only mixed-use business center comprising office, hotel, retail and restaurant space. Simply put, these iconic towers offer more on-site amenities and services than any other office building in San Diego, including:

- Attached to the 4-Diamond Westin Hotel
- Adjacent to multiple courthouses
- On-site conference rooms for large (50+) and small gatherings
- On-site management
- Shared amenities including in-suite food service
- Private outdoor patios with spectacular views (select suites)
- One block from the San Diego Trolley, the Coaster and Amtrak Station