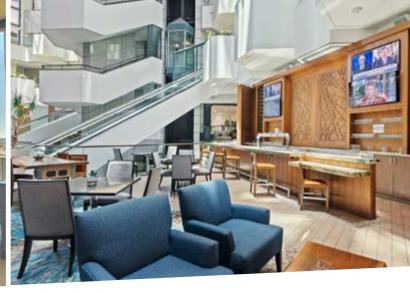

## SAN DIEGO'S PREMIERE MIXED-USE OFFICE ENVIRONMENT

Emerald Plaza is an incredible 30 story office tower and 27 story hotel connected by a 100 foot glass atrium. It is San Diego's only mixed-use business center comprising office, hotel, retail and restaurant space. Simply put, these iconic towers offer more on-site amenities and services than any other office building in San Diego, including:

- Attached to the 4-Diamond Westin Hotel
- Adjacent to multiple courthouses
- On-site conference rooms for large (50+) and small gatherings
- On-site management
- Shared amenities including in-suite food service
- Private outdoor patios with spectacular views (select suites)
- One block from the San Diego Trolley, the Coaster and Amtrak Station