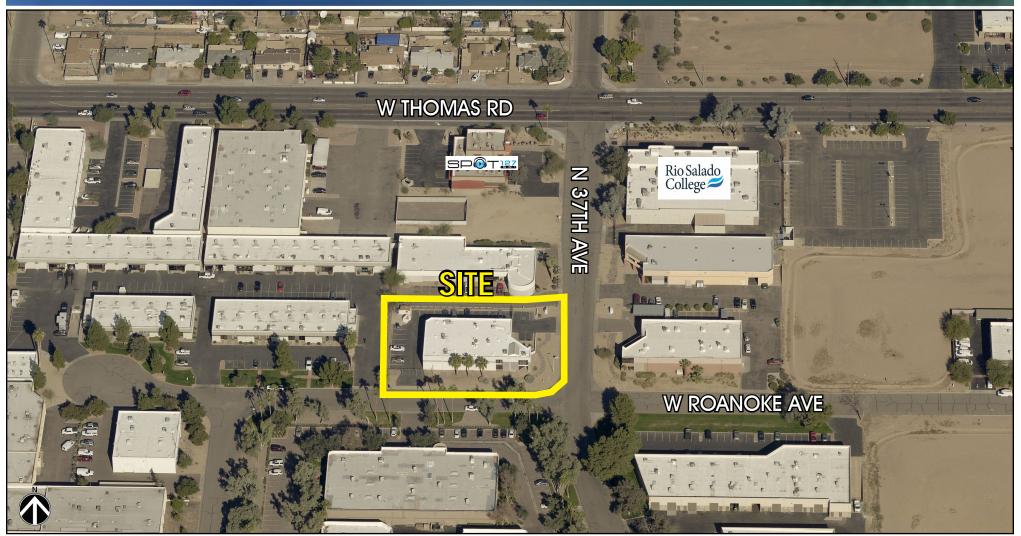

### ±10,101 SF Freestanding 100% A/C Building 2802 N. 37th Ave

Phoenix, Arizona 85009

#### **BUILDING FEATURES**

- ±10,101 SF Freestanding, 2-Story Flex/Office Building First Floor: ±7,609 SF
  - Second Floor:  $\pm 1,574$  SF Mezzanine Storage:  $\pm 918$  SF
- Build Out: Reception, 15 Offices, Conference Room, Breakroom, 3 Classrooms, Mezzanine and 5 Restrooms
- 100% A/C
- Lot Size: ±.54 Acres (±23,500 SF) Fenced Yard
- Built in 1998, Masonry Construction
- Power: 800 Amps; 120-208 V; 3 Ph
- Fiber Optics to the building
- 16' Clear Height
- (2) 10' x 12' Grade Level Doors
- Parcel #108-11-026
- IP Zoning, City of Phoenix
- Just South of Thomas Rd
- Less Than 2 Miles From I-10, I-17 & US-60/Grand Ave