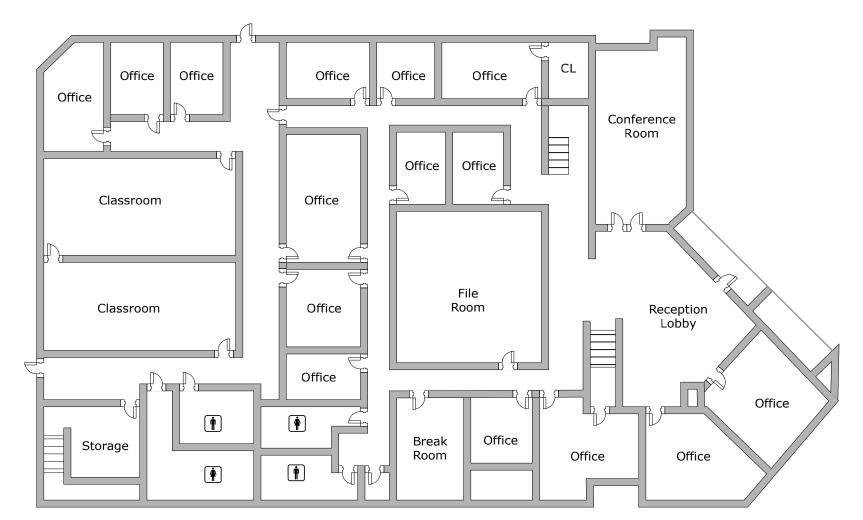

### 2802 N. 37th Ave - First Floor

Phoenix, Arizona 85009

#### **BUILDING FEATURES**

- ±10,101 SF Freestanding, 2-Story Flex/Office Building First Floor: ±7,609 SF
  - Second Floor:  $\pm 1,574$  SF Mezzanine Storage:  $\pm 918$  SF
- Build Out: Reception, 15 Offices, Conference Room, Breakroom, 3 Classrooms, Mezzanine and 5 Restrooms
- 100% A/C
- Lot Size: ±.54 Acres (±23,500 SF) Fenced Yard
- Built in 1998, Masonry Construction
- Power: 800 Amps; 120-208 V; 3 Ph
- Fiber Optics to the building
- 16' Clear Height
- (2) 10' x 12' Grade Level Doors
- Parcel #108-11-026
- IP Zoning, City of Phoenix
- Just South of Thomas Rd
- Less Than 2 Miles From I-10, I-17 & US-60/Grand Ave