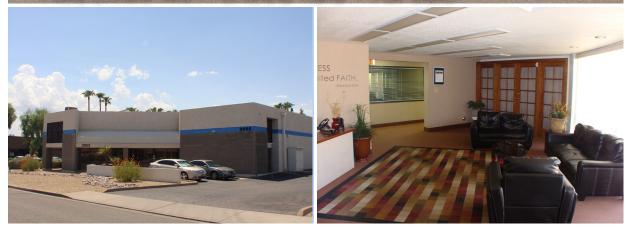

#### **BUILDING FEATURES**

- ±10,101 SF Freestanding, 2-Story Flex/Office Building First Floor: ±7,609 SF
  - Second Floor:  $\pm 1,574$  SF Mezzanine Storage:  $\pm 918$  SF
- Build Out: Reception, 15 Offices, Conference Room, Breakroom, 3 Classrooms, Mezzanine and 5 Restrooms
- 100% A/C
- Lot Size: ±.54 Acres (±23,500 SF) Fenced Yard
- Built in 1998, Masonry Construction
- Power: 800 Amps; 120-208 V; 3 Ph
- Fiber Optics to the building
- 16' Clear Height
- (2) 10' x 12' Grade Level Doors
- Parcel #108-11-026
- IP Zoning, City of Phoenix
- Just South of Thomas Rd
- Less Than 2 Miles From I-10, I-17 & US-60/Grand Ave

<u>Comments</u>: Building has Month-to-Month Tenants. Would be an excellent location and building for businesses in the Behavioral & Mental Health industries.