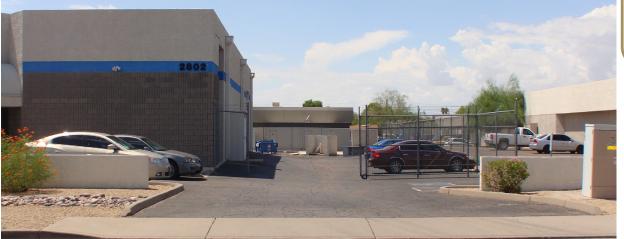

#### **BUILDING FEATURES**

- ±10,101 SF Freestanding, 2-Story Flex/Office Building First Floor: ±7,609 SF
  - Second Floor:  $\pm 1,574$  SF Mezzanine Storage:  $\pm 918$  SF
- Build Out: Reception, 15 Offices, Conference Room, Breakroom, 3 Classrooms, Mezzanine and 5 Restrooms
- 100% A/C
- Lot Size: ±.54 Acres (±23,500 SF) Fenced Yard
- Built in 1998, Masonry Construction
- Power: 800 Amps; 120-208 V; 3 Ph
- Fiber Optics to the building
- 16' Clear Height
- (2) 10' x 12' Grade Level Doors
- Parcel #108-11-026
- IP Zoning, City of Phoenix
- Just South of Thomas Rd
- Less Than 2 Miles From I-10, I-17 & US-60/Grand Ave

### 2802 N. 37th Ave - First Floor

Phoenix, Arizona 85009