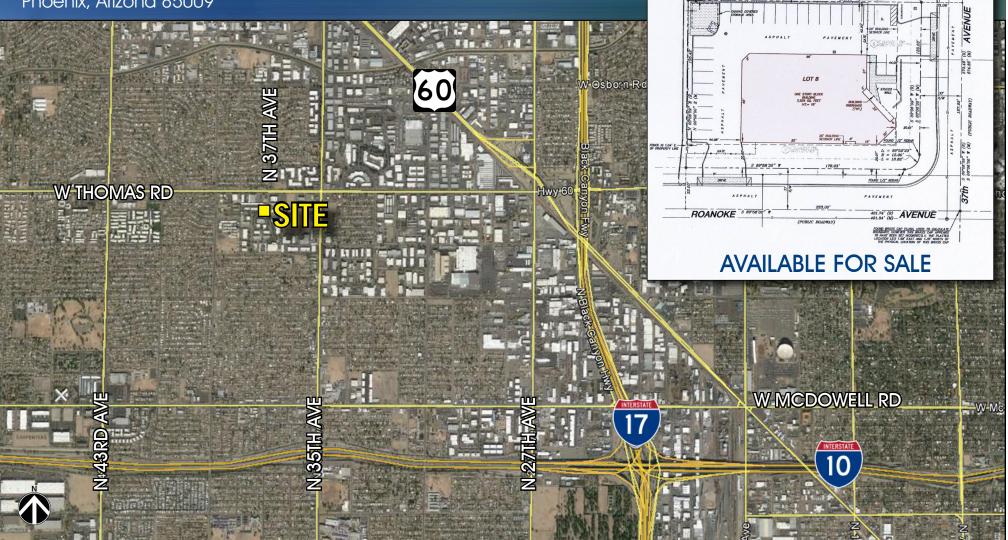

### ±10,101 SF Freestanding 100% A/C Building 2802 N. 37th Ave

Phoenix, Arizona 85009

#### **BUILDING FEATURES**

- ±10,101 SF Freestanding, 2-Story Flex/Office Building First Floor: ±7,609 SF
  - Second Floor:  $\pm 1,574$  SF Mezzanine Storage:  $\pm 918$  SF
- Build Out: Reception, 15 Offices, Conference Room, Breakroom, 3 Classrooms, Mezzanine and 5 Restrooms
- 100% A/C
- Lot Size: ±.54 Acres (±23,500 SF) Fenced Yard
- Built in 1998, Masonry Construction
- Power: 800 Amps; 120-208 V; 3 Ph
- Fiber Optics to the building
- 16' Clear Height
- (2) 10' x 12' Grade Level Doors
- Parcel #108-11-026
- IP Zoning, City of Phoenix
- Just South of Thomas Rd
- Less Than 2 Miles From I-10, I-17 & US-60/Grand Ave