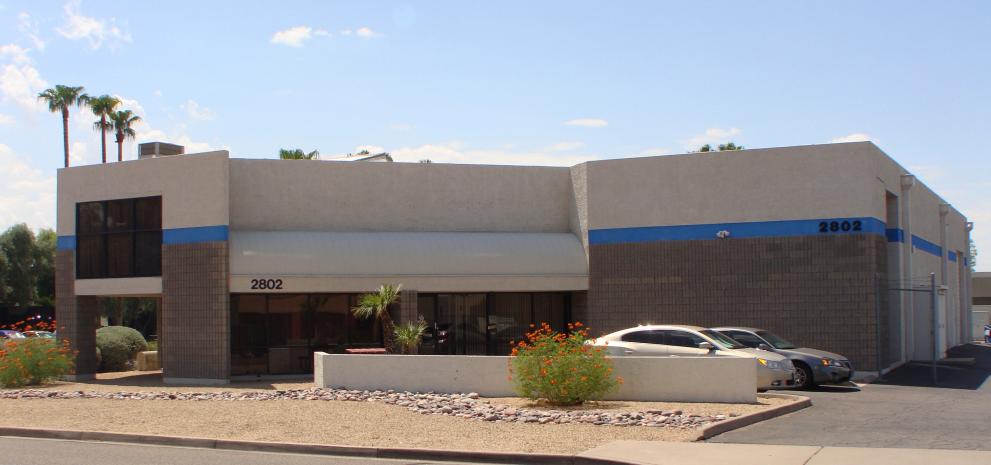

### ±10,101 SF Freestanding 100% A/C Building 2802 N. 37th Ave

Phoenix, Arizona 85009

#### **BUILDING FEATURES**

- ±10,101 SF Freestanding, 2-Story Flex/Office Building First Floor: ±7,609 SF
  - Second Floor:  $\pm 1,574$  SF Mezzanine Storage:  $\pm 918$  SF
- Build Out: Reception, 15 Offices, Conference Room, Breakroom, 3 Classrooms, Mezzanine and 5 Restrooms
- 100% A/C
- Lot Size: ±.54 Acres (±23,500 SF) Fenced Yard
- Built in 1998, Masonry Construction
- Power: 800 Amps; 120-208 V; 3 Ph
- Fiber Optics to the building
- 16' Clear Height
- (2) 10' x 12' Grade Level Doors
- Parcel #108-11-026
- IP Zoning, City of Phoenix
- Just South of Thomas Rd
- Less Than 2 Miles From I-10, I-17 & US-60/Grand Ave