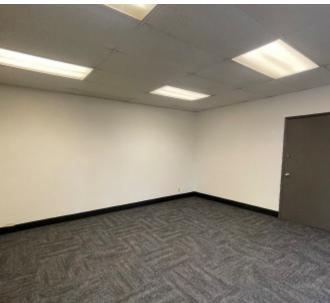

1020 S 344th St Federal Way, WA

BUILDING: 2

TOTAL SF: 2,035

OFFICE SF: 569

MONTHLY BASE RENT: \$2,748

EST. NNN'S: \$819

AVAILABLE: MAY 1ST, 2024

LOADING: 1 GL