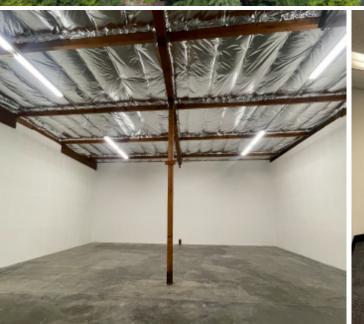

1020 S 344th St Federal Way, WA

BUILDING: 2

TOTAL SF: 2,035

OFFICE SF: 569

MONTHLY BASE RENT: \$2,748

EST. NNN'S: \$819

AVAILABLE: MAY 1ST, 2024

LOADING: 1 GL