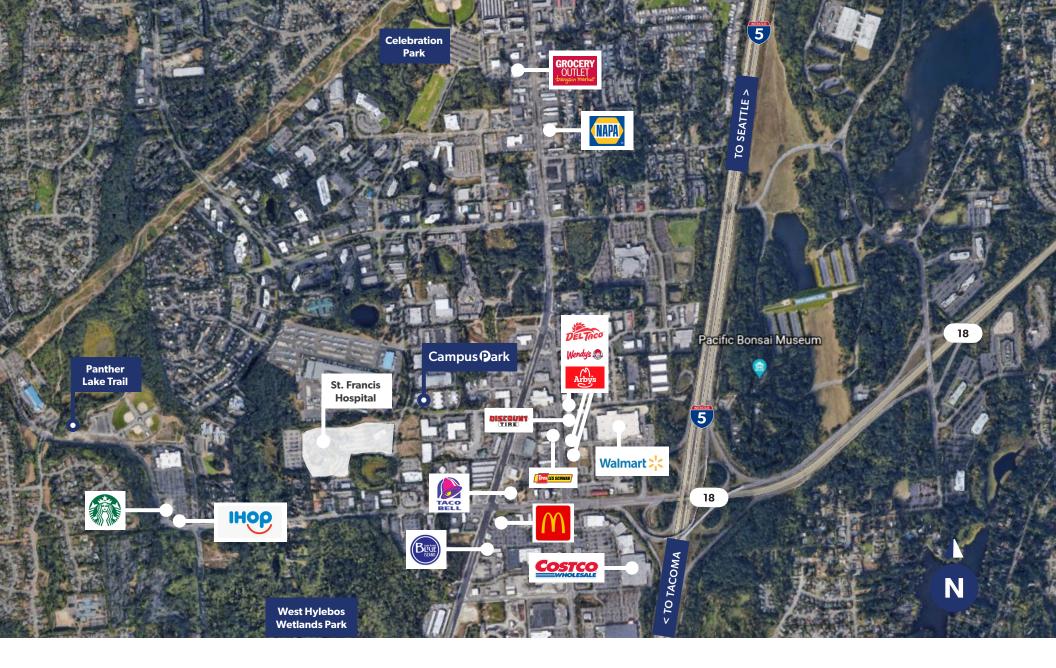

GL LOADING DOORS (10' X 10').

14' - 15' CLEARANCE HEIGHT.

EXCELLENT ACCESS AND PROXIMITY TO I-5, SR-18, AND SR-99.

WITHIN MINUTES TO NEARBY BUSINESSES, BANKING, RESTAURANTS, AND RETAIL SERVICES.

5.8

E 12

13