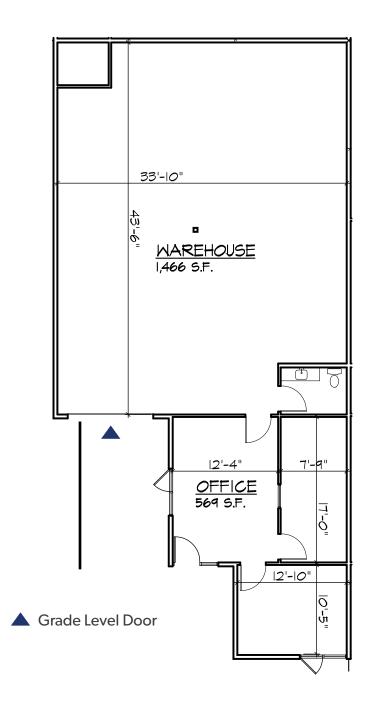

1020 S 344th St Federal Way, WA

BUILDING: 2

TOTAL SF: 2,035

OFFICE SF: 569

MONTHLY BASE RENT: \$2,748

EST. NNN'S: \$819

AVAILABLE: MAY 1ST, 2024

LOADING: 1 GL