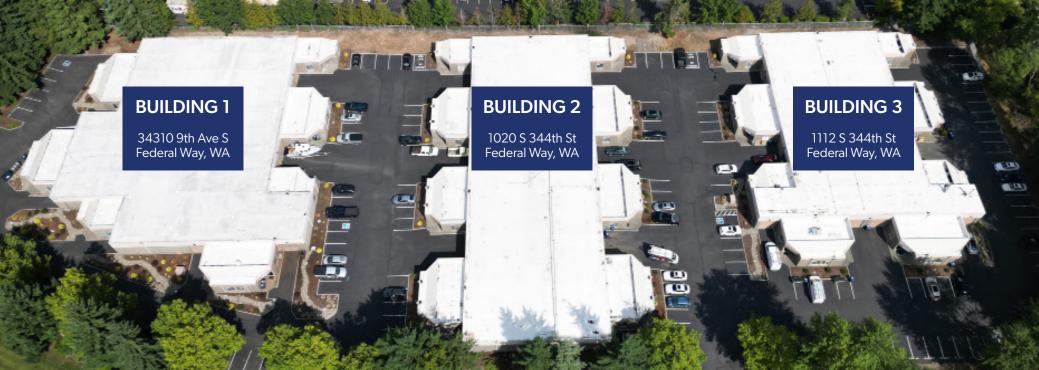

1020 S 344th St Federal Way, WA

BUILDING: 2

TOTAL SF: 2,035

OFFICE SF: 569

MONTHLY BASE RENT: \$2,748

EST. NNN'S: \$819

AVAILABLE: MAY 1ST, 2024

LOADING: 1 GL

ARNE SVENDSEN (206) 947-2885 asvendsen@andoverco.com

SHANE MAHVI (858) 442-0441 smahvi@andoverco.com

1020 S 344th St Federal Way, WA

BUILDING: 2

TOTAL SF: 2,004

OFFICE SF: 690

MONTHLY BASE RENT: \$2,605

EST. NNN'S: \$806

AVAILABLE: AVAILABLE WITH 30 DAYS NOTICE

LOADING: 1 GL

ARNE SVENDSEN (206) 947-2885 asvendsen@andoverco.com

SHANE MAHVI (858) 442-0441 smahvi@andoverco.com

# UNIT 308

1112 S 344th St Federal Way, WA

BUILDING: 3

TOTAL SF: 1,374

OFFICE SF: 620

MONTHLY BASE RENT: \$1,786

EST. NNN'S: \$553

AVAILABLE: JUNE 1ST, 2024

LOADING: 1 GL

ARNE SVENDSEN (206) 947-2885 asvendsen@andoverco.com

SHANE MAHVI (858) 442-0441 smahvi@andoverco.com