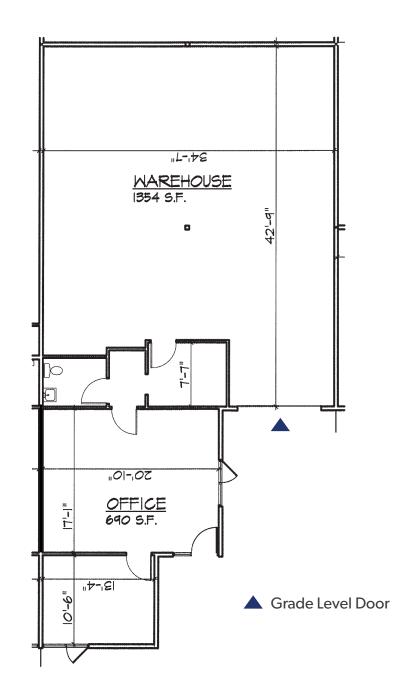

ARNE SVENDSEN (206) 947-2885 asvendsen@andoverco.com

SHANE MAHVI (858) 442-0441 smahvi@andoverco.com

1020 S 344th St Federal Way, WA

BUILDING: 2

TOTAL SF: 2,004

OFFICE SF: 690

MONTHLY BASE RENT: \$2,605

EST. NNN'S: \$806

AVAILABLE: AVAILABLE WITH 30 DAYS NOTICE

LOADING: 1 GL

ARNE SVENDSEN (206) 947-2885 asvendsen@andoverco.com

SHANE MAHVI (858) 442-0441 smahvi@andoverco.com