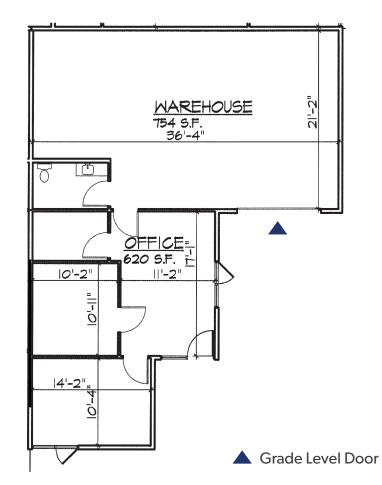

# UNIT 308

1112 S 344th St Federal Way, WA

BUILDING: 3

TOTAL SF: 1,374

OFFICE SF: 620

MONTHLY BASE RENT: \$1,786

EST. NNN'S: \$553

AVAILABLE: JUNE 1ST, 2024

LOADING: 1 GL

ARNE SVENDSEN (206) 947-2885 asvendsen@andoverco.com

SHANE MAHVI (858) 442-0441 smahvi@andoverco.com