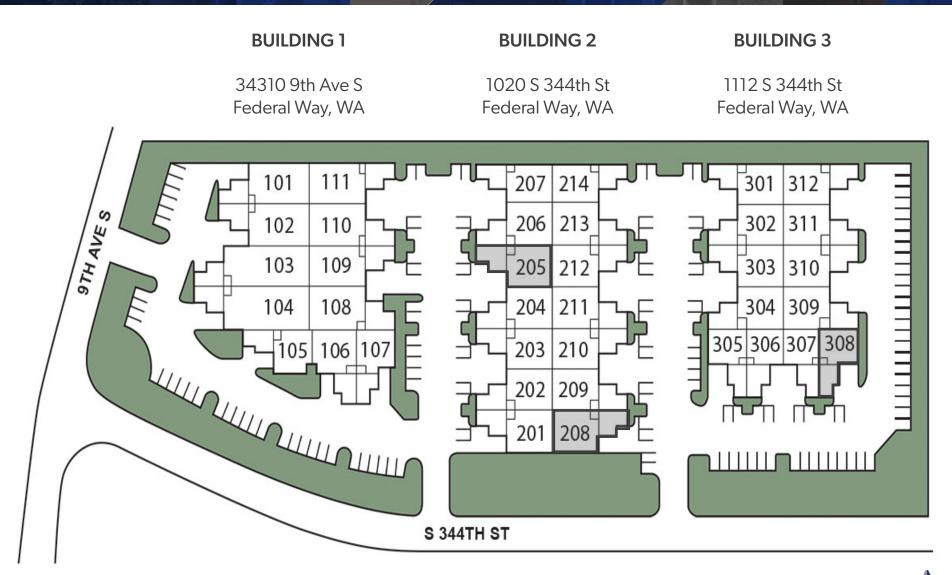

## 1,374 SF - 2,035 SF

| BLDG | SUITE | TOTAL SF | OFFICE SF | MONTHLY BASE RENT | EST. NNN'S | AVAILABLE                        | COMMENTS             |
|------|-------|----------|-----------|-------------------|------------|----------------------------------|----------------------|
| 2    | 208   | 2,035    | 569       | \$2,748           | \$819      | May 1st, 2024                    | 3 phase power, 1 GL. |
| 2    | 205   | 2,004    | 690       | \$2,605           | \$806      | Available with<br>30 days notice | 3 phase power, 1 GL. |
| 3    | 308   | 1,374    | 620       | \$1,786           | \$553      | June 1st, 2024                   | 3 phase power, 1 GL. |