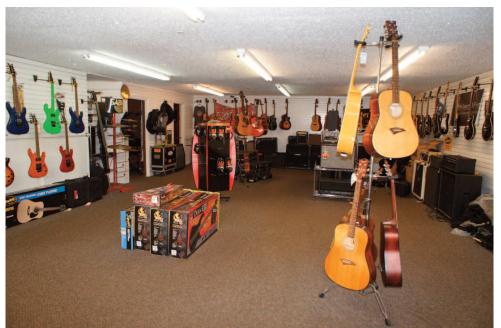

## **PROPERTY DESCRIPTION**

exposure, easy access. Variable usage including store front, office, or small business. Total 2,112 SF could be subdivided. Flexible area, owner willing to build-to-suit. Parking for 12+ cars. Possible storage/warehouse space available. Additional studio apartment could be added at additional cost, perfect for office or living quarters. Available starting September 15, 2018.