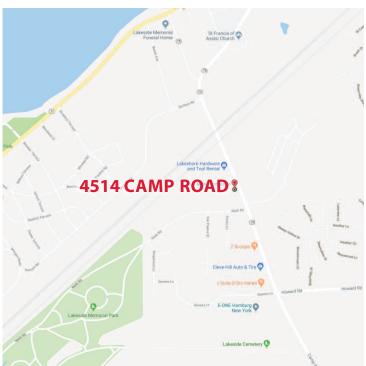

## **FOR LEASE**

## 4514 Camp Road Hamburg, New York



## **PROPERTY DESCRIPTION**

exposure, easy access. Variable usage including store front, office, or small business. Total 2,112 SF could be subdivided. Flexible area, owner willing to build-to-suit. Parking for 12+ cars. Possible storage/warehouse space available. Additional studio apartment could be added at additional cost, perfect for office or living quarters. Available starting September 15, 2018.

## PROPERTY OVERVIEW

 Lot Size
 1.00 +/- acres

 Total SF
 2,112 +/- SF

 Leasable SF
 2,112 +/- SF

 Year Built
 1907

 Stories
 2

20,130 ADT



**Traffic Count** 



















**HUNT Commercial Real Estate Corporation** 403 Main St., Suite 400 Buffalo, New York 14203 HUNTCommercial.com

The information, statements, and figures presented herein, while not guaranteed, are secured from sources we believe authoritative. All offerings subject to errors, prior sale, lease, or withdrawal without notice.