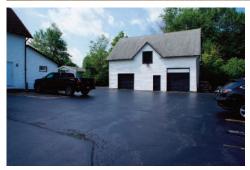

## **PROPERTY DESCRIPTION**

exposure, easy access. Variable usage including store front, office, or small business. Total 2,112 SF could be subdivided. Flexible area, owner willing to build-to-suit. Parking for 12+ cars. Possible storage/warehouse space available. Additional studio apartment could be added at additional cost, perfect for office or living quarters. Available starting September 15, 2018.

## PROPERTY OVERVIEW

 Lot Size
 1.00 +/- acres

 Total SF
 2,112 +/- SF

 Leasable SF
 2,112 +/- SF

 Year Built
 1907

 Stories
 2

20,130 ADT

**Traffic Count** 