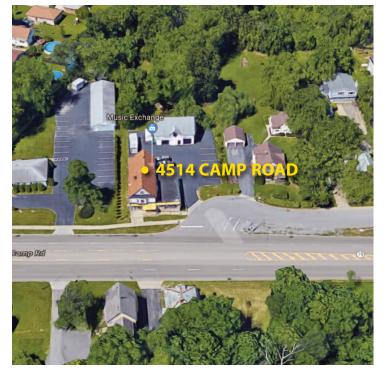

## 4514 Camp Road Hamburg, New York

## **PROPERTY DESCRIPTION**

exposure, easy access. Variable usage including store front, office, or small business. Total 2,112 SF could be subdivided. Flexible area, owner willing to build-to-suit. Parking for 12+ cars. Possible storage/warehouse space available. Additional studio apartment could be added at additional cost, perfect for office or living quarters. Available starting September 15, 2018.