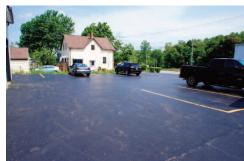

## **PROPERTY DESCRIPTION**

exposure, easy access. Variable usage including store front, office, or small business. Total 2,112 SF could be subdivided. Flexible area, owner willing to build-to-suit. Parking for 12+ cars. Possible storage/warehouse space available. Additional studio apartment could be added at additional cost, perfect for office or living quarters. Available starting September 15, 2018.

## PROPERTY OVERVIEW

 Lot Size
 1.00 +/- acres

 Total SF
 2,112 +/- SF

 Leasable SF
 2,112 +/- SF

 Year Built
 1907

 Stories
 2

20,130 ADT

**Traffic Count** 