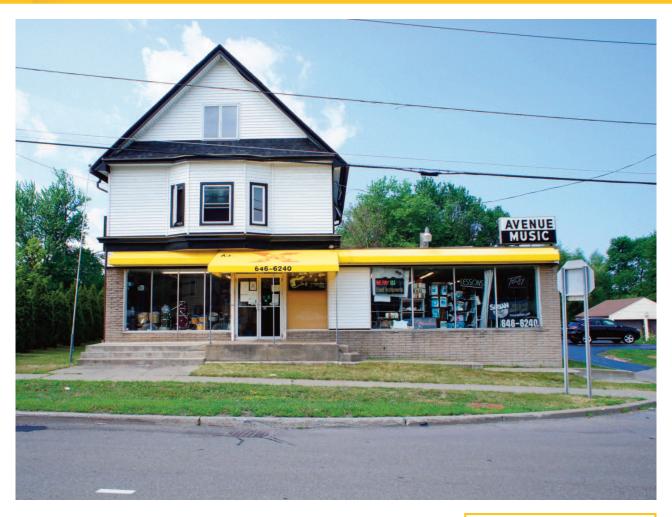

## 4514 Camp Road Hamburg, New York

## **PROPERTY DESCRIPTION**

exposure, easy access. Variable usage including store front, office, or small business. Total 2,112 SF could be subdivided. Flexible area, owner willing to build-to-suit. Parking for 12+ cars. Possible storage/warehouse space available. Additional studio apartment could be added at additional cost, perfect for office or living quarters. Available starting September 15, 2018.

## PROPERTY OVERVIEW

 Lot Size
 1.00 +/- acres

 Total SF
 2,112 +/- SF

 Leasable SF
 2,112 +/- SF

 Year Built
 1907

 Stories
 2

20,130 ADT

**Traffic Count** 