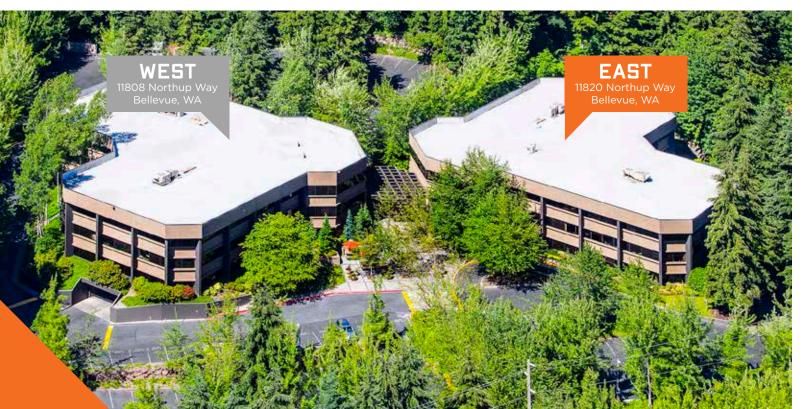

# SITE PLAN

# AVAILABLE SPACE

| Building | Suite     | Size      | Available       |
|----------|-----------|-----------|-----------------|
| West     | 130       | 5,310 SF  | October 1, 2020 |
| West     | 160       | 3,560 SF  | Now             |
| East     | 101       | 2,267 SF  | Now             |
| East     | 108       | 2,140 SF  | Now             |
| East     | 205       | 2,127 SF  | Now             |
| East     | 300       | 10,130 SF | October 1, 2020 |
| East     | 310       | 1,226 SF  | Now             |
| East     | 300 + 310 | 11,356 SF | October 1, 2020 |