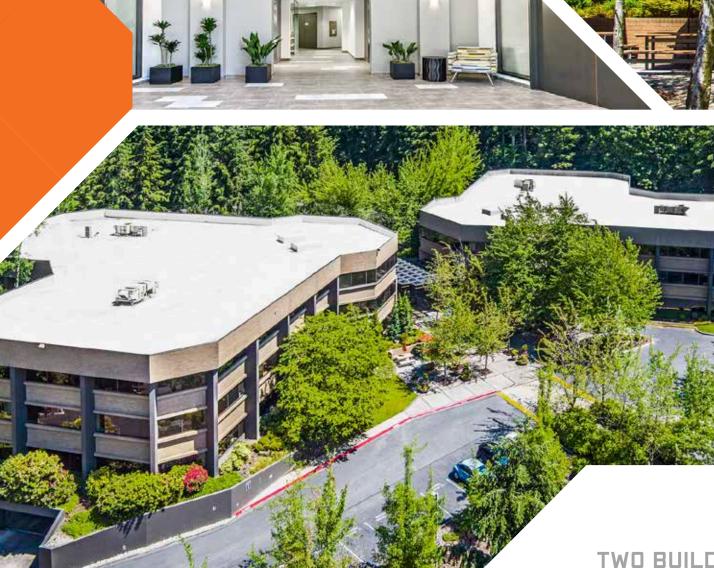

TWO BUILDING OFFICE CAMPUS TOTALING ±93,292 RSF ON ±5 ACRES

# **PROPERTY FEATURES**

- Operating Expenses \$12.71/SF
- Parking: 3.5/1,000 SF with 0.8/1,000 SF covered parking available
- Avanti Market and Coffee Service
- Showers & Lockers
- Conference Center
- Bike Storage
- Outdoor Seating
- Renovated Atrium Lobbies
- Walking distance to the future Spring District Light Rail Station