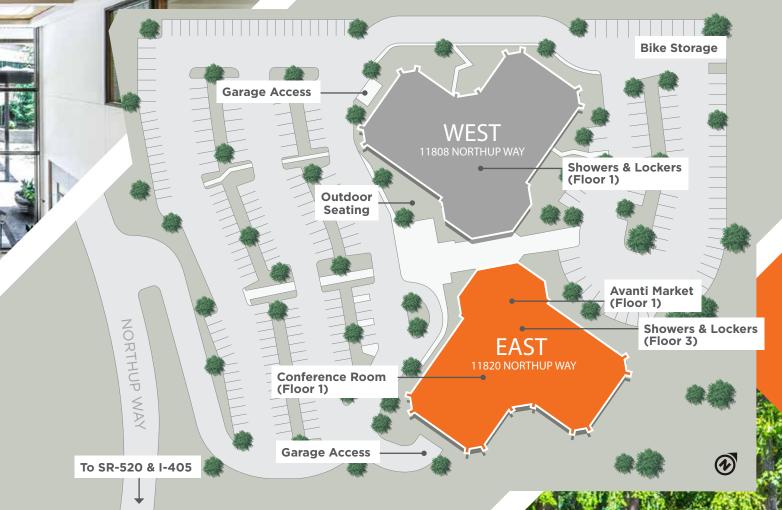

# SITE PLAN

# **PROPERTY FEATURES**

- Operating Expenses \$12.71/SF
- Parking: 3.5/1,000 SF with 0.8/1,000 SF covered parking available
- Avanti Market and Coffee Service
- Showers & Lockers
- Conference Center
- Bike Storage
- Outdoor Seating
- Renovated Atrium Lobbies
- Walking distance to the future Spring District Light Rail Station

# AVAILABLE SPACE

| Building | Suite     | Size      | Available       |
|----------|-----------|-----------|-----------------|
| West     | 130       | 5,310 SF  | October 1, 2020 |
| West     | 160       | 3,560 SF  | Now             |
| East     | 101       | 2,267 SF  | Now             |
| East     | 108       | 2,140 SF  | Now             |
| East     | 205       | 2,127 SF  | Now             |
| East     | 300       | 10,130 SF | October 1, 2020 |
| East     | 310       | 1,226 SF  | Now             |
| East     | 300 + 310 | 11,356 SF | October 1, 2020 |