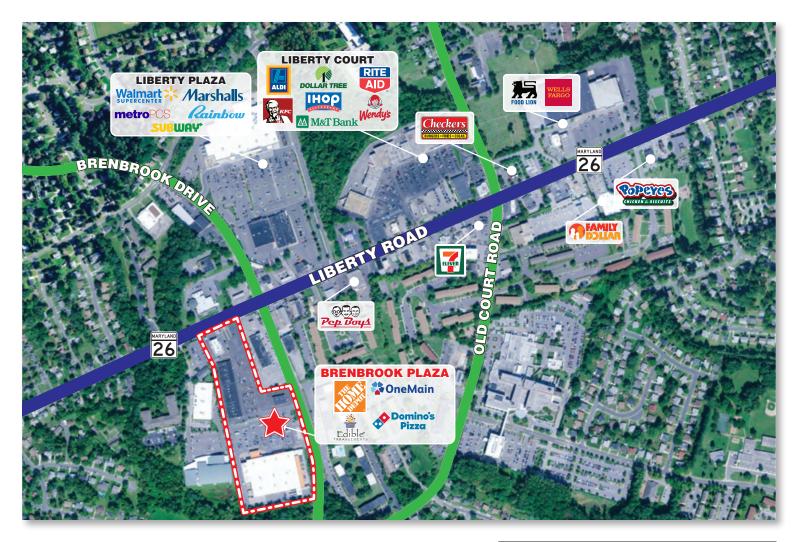

## **Randallstown, Maryland Brenbrook Plaza** MANAGEMENT LLC

Brenbrook Plaza is located in Baltimore County at 3442 NW Brenbrook Drive at the intersection of Liberty Road (Hwy 26) in Randallstown, Maryland 21133. Community Strip Shopping Center in major resurgence and new growth corridor 151,857 sf 780 cars Two way average daily traffic 32,125 cars per day Within close proximity to Liberty Plaza (Walmart Supercenter, Marshalls, Rainbow) and Liberty Court (Aldi, Dollar Tree, RiteAid, M&T Bank, IHOP) 104,676 sf