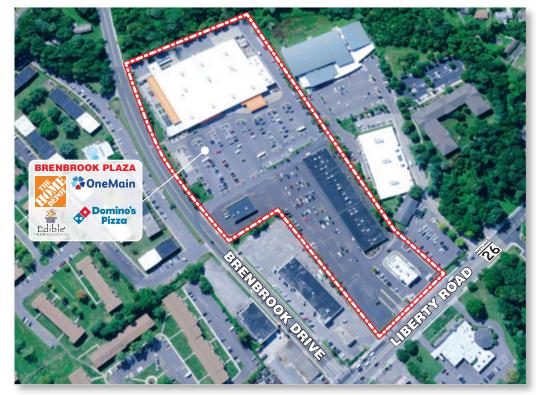

## **Randallstown, Maryland Brenbrook Plaza** MANAGEMENT LLC

Brenbrook Plaza is located in Baltimore County at 3442 NW Brenbrook Drive at the intersection of Liberty Road (Hwy 26) in Randallstown, Maryland 21133. Community Strip Shopping Center in major resurgence and new growth corridor 151,857 sf 780 cars Two way average daily traffic 32,125 cars per day Within close proximity to Liberty Plaza (Walmart Supercenter, Marshalls, Rainbow) and Liberty Court (Aldi, Dollar Tree, RiteAid, M&T Bank, IHOP) 104,676 sf