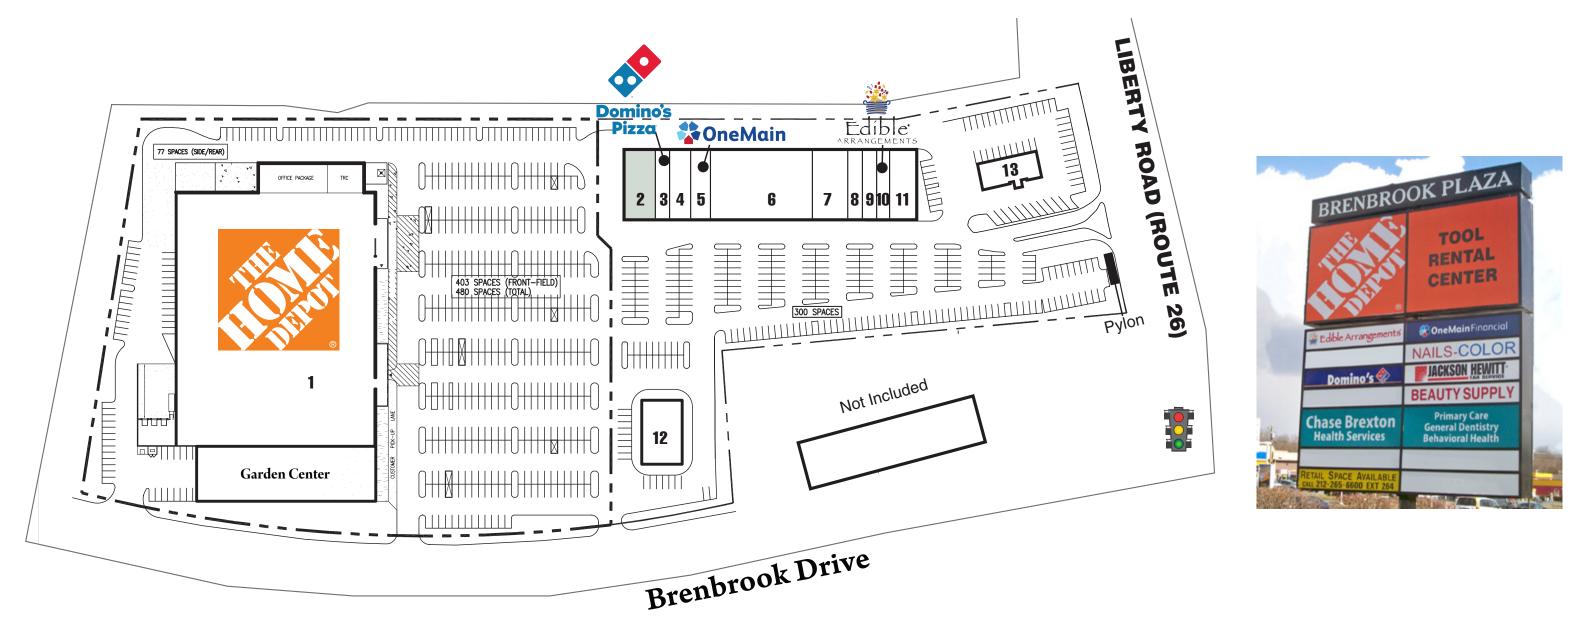

## **Brenbrook Plaza**

Liberty Road (Hwy 26) & Brenbrook Drive **Randallstown, Maryland 21133** 

- 1. Home Depot
- 2. Available
- (45' x 90')
- 3. Domino's
- 4. H & L Nails
- 5. One Main Financial
- 6. Chase Brexton Medical & Dental Facility
- 7. Beauty Mart 104,676 sf 8. Jackson Hewitt 4,050 sf 1,800 sf 9. ISKF Karate 2,250 sf 10. Edible Arrangements 1,800 sf 11. Liberty Wine & Liquors 12. Modeling School 13,846 sf
  - 13. Crazy Crab

4,050 sf 1,800 sf 2,250 sf 1,350 sf 3,600 sf 5,010 sf 5,375 sf

**Richard Feldman** 212-265-6600 x390 rfeldman@rdmanagement.com

810 Seventh Avenue, 10th floor New York, NY 10019

03/20

Information furnished is from sources deemed reliable, but is not guaranteed by RD Management and is subject to change in price, corrections, errors and omissions, prior sales or withdrawal without notice.